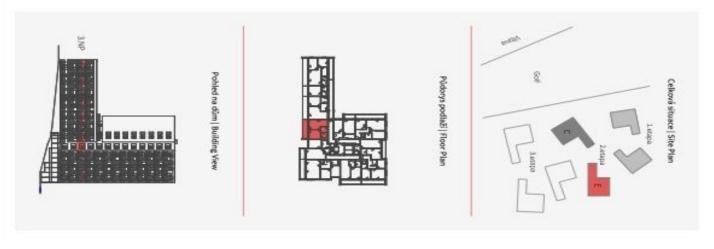

<sup>\*</sup> Area of the unit according to the Civil Code. The area consists of the sum total area of the entire unit bounded by perimeter walls.

This new apartment with a large covered balcony is situated on the 2nd floor of the Zahálka residential project. A modern district designed by renowned architects with respect for nature is being created in the lower part of Modřany, right next to a golf course and a bike path. The apartment is offered completely furnished. A Garage space and a cellar are included in the price.