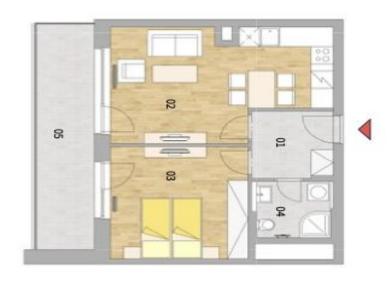

The layout consists of a living room with a kitchen, 1 bedroom, a bathroom (with a shower, toilet, sink, and connection for a washing machine), and an entrance hall. Both rooms have access to the balcony facing a **future green courtyard**.

Floor area 52.8 m², balcony 13.7 m².