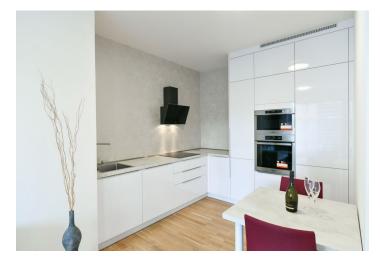

The layout consists of a living room with a kitchen, 1 bedroom, a bathroom (with a shower, toilet, sink, and connection for a washing machine), and an entrance hall. Both rooms have access to the balcony facing a **future green courtyard**.

The high-quality facilities include Boen wooden floors, Villeroy & Boch and Hansgrohe sanitary ware, large-format wall and floor tiles, Vetos interior doors, and class 3 entrance security doors with fire resistance and sound attenuation, wooden insulated double-glazed French Euro windows, a data and TV socket in both rooms, a videophone, and a recuperation unit for the automatic supply of fresh air. Central heating. The apartment is equipped with a kitchen unit and a built-in wardrobe, and a hall wall. The balcony can be shaded with sliding slats. The unit includes a cellar and a garage parking space, both conveniently accessible by elevator.