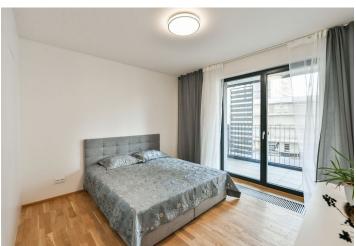

<sup>\*</sup> Area of the unit according to the Civil Code. The area consists of the sum total area of the entire unit bounded by perimeter walls.

This new apartment with a large covered balcony is situated on the 2nd floor of the Zahálka residential project. A modern district designed by renowned architects with respect for nature is being created in the lower part of Modřany, right next to a golf course and a bike path. The apartment is offered completely furnished. A Garage space and a cellar are included in the price.

The layout consists of a living room with a kitchen, 1 bedroom, a bathroom (with a shower, toilet, sink, and connection for a washing machine), and an entrance hall. Both rooms have access to the balcony facing a **future green courtyard**.

The high-quality facilities include Boen wooden floors, Villeroy & Boch and Hansgrohe sanitary ware, large-format wall and floor tiles, Vetos interior doors, and class 3 entrance security doors with fire resistance and sound attenuation, wooden insulated double-glazed French Euro windows, a data and TV socket in both rooms, a videophone, and a recuperation unit for the automatic supply of fresh air. Central heating. The apartment is equipped with a kitchen unit and a built-in wardrobe, and a hall wall. The balcony can be shaded with sliding slats. The unit includes a cellar and a garage parking space, both conveniently accessible by elevator.