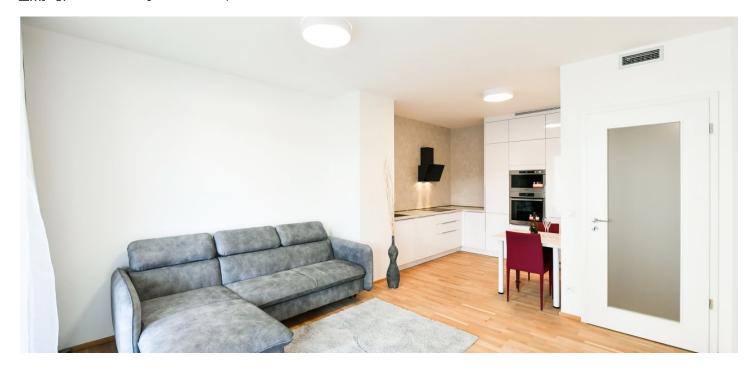

<sup>\*</sup> Area of the unit according to the Civil Code. The area consists of the sum total area of the entire unit bounded by perimeter walls.

This new apartment with a large covered balcony is situated on the 2nd floor of the Zahálka residential project. A modern district designed by renowned architects with respect for nature is being created in the lower part of Modřany, right next to a golf course and a bike path. The apartment is offered completely furnished. A Garage space and a cellar are included in the price.

The layout consists of a living room with a kitchen, 1 bedroom, a bathroom (with a shower, toilet, sink, and connection for a washing machine), and an entrance hall. Both rooms have access to the balcony facing a **future green courtyard**.

The high-quality facilities include Boen wooden floors, Villeroy & Boch and Hansgrohe sanitary ware, large-format wall and floor tiles, Vetos interior doors, and class 3 entrance security doors with fire resistance and sound attenuation, wooden insulated double-glazed French Euro windows, a data and TV socket in both rooms, a videophone, and a recuperation unit for the automatic supply of fresh air. Central heating. The apartment is equipped with a kitchen unit and a built-in wardrobe, and a hall wall. The balcony can be shaded with sliding slats. The unit includes a cellar and a garage parking space, both conveniently accessible by elevator.