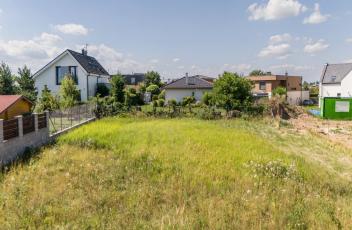

This flat plot of land with all utility network connections and the possibility of building a southwest-facing family house is part of a new development between the villages of Dobřejovice and Jesenice. The area is situated in the middle of fields and meadows not far from the famous Průhonice Park.

**Utility networks** are connected to the plot with a regular rectangular shape; access is via an illuminated road with interlocking paving. The maximum level of buildability is 30%, the proposed **built-up area of the house and garage is 136.7 sq. m.**, and the height of the house is 8.79 m. The plan has been approved by the building authority.