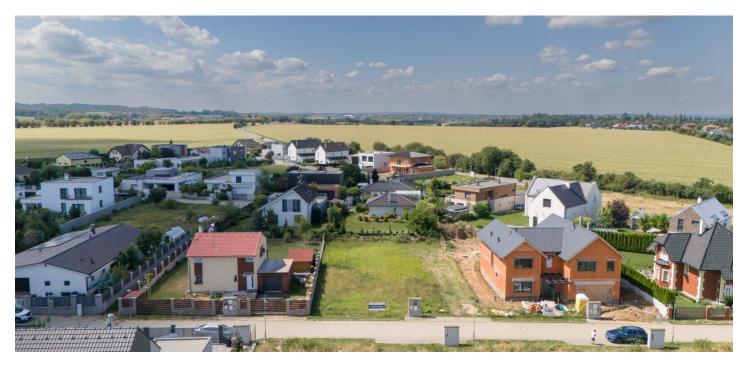

This flat plot of land with all utility network connections and the possibility of building a southwest-facing family house is part of a new development between the villages of Dobřejovice and Jesenice. The area is situated in the middle of fields and meadows not far from the famous Průhonice Park.

**Utility networks** are connected to the plot with a regular rectangular shape; access is via an illuminated road with interlocking paving. The maximum level of buildability is 30%, the proposed **built-up area of the house and garage is 136.7 sq. m.**, and the height of the house is 8.79 m. The plan has been approved by the building authority.

This quiet place is located **at a convenient distance from everything you need.** Prague is very well accessible thanks to the nearby exit to the Prague Ring Road and the D1 highway. A large shopping center, a **water park**, and schools, including the **Sunny Canadian International School**, are within easy reach. Several **bike paths** pass through the local landscape, and the vast **Průhonický Park**, botanical, and dendrological gardens are ideal for walks.