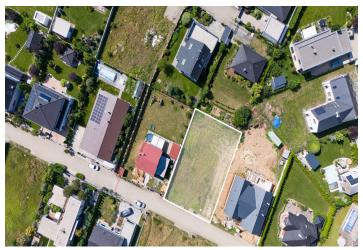

This flat plot of land with all utility network connections and the possibility of building a southwest-facing family house is part of a new development between the villages of Dobřejovice and Jesenice. The area is situated in the middle of fields and meadows not far from the famous Průhonice Park.

**Utility networks** are connected to the plot with a regular rectangular shape; access is via an illuminated road with interlocking paving. The maximum level of buildability is 30%, the proposed **built-up area of the house and garage is 136.7 sq. m.**, and the height of the house is 8.79 m. The plan has been approved by the building authority.