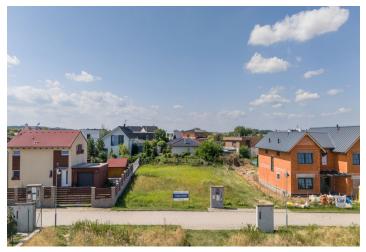

This flat plot of land with all utility network connections and the possibility of building a southwest-facing family house is part of a new development between the villages of Dobřejovice and Jesenice. The area is situated in the middle of fields and meadows not far from the famous Průhonice Park.

**Utility networks** are connected to the plot with a regular rectangular shape; access is via an illuminated road with interlocking paving. The maximum level of buildability is 30%, the proposed **built-up area of the house and garage is 136.7 sq. m.**, and the height of the house is 8.79 m. The plan has been approved by the building authority.