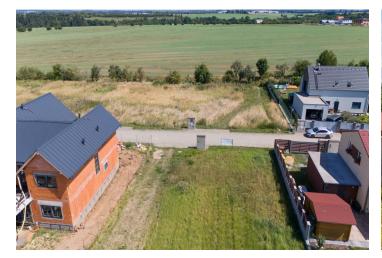

This flat plot of land with all utility network connections and the possibility of building a southwest-facing family house is part of a new development between the villages of Dobřejovice and Jesenice. The area is situated in the middle of fields and meadows not far from the famous Průhonice Park.

**Utility networks** are connected to the plot with a regular rectangular shape; access is via an illuminated road with interlocking paving. The maximum level of buildability is 30%, the proposed **built-up area of the house and garage is 136.7 sq. m.**, and the height of the house is 8.79 m. The plan has been approved by the building authority.