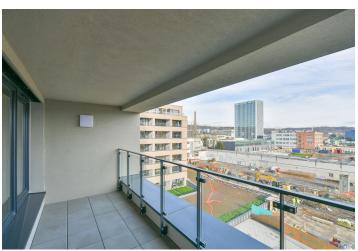

\* Area of the unit according to the Civil Code. The area consists of the sum total area of the entire unit bounded by perimeter walls.

This wheelchair-accessible new apartment with a large loggia and spacious rooms is located on the 4th floor of an energy-efficient building with 2 elevators and an underground garage. The project is set in an originally industrial area, which is currently being transformed into a pleasant residential neighborhood with a full range of services, landscaped greenery, and excellent transport accessibility by metro and tram.

The residential complex is complemented by a **pleasant public space with a park** created by renowned landscape architects. Another advantage is that the building is **right next to a metro station** and the Kolbenova tram stop. Within easy reach is a shopping center, several restaurants, a cafe, or the **Pragovka Gallery**. It is also close to **Zahrádky Park**, from where you can connect to a **bike path** that leads to the city center.