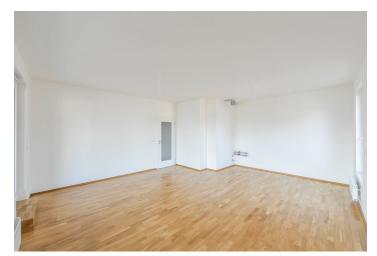

The area of the apartment is divided into a living space with a preparation for a kitchen and access to the loggia, 1 bedroom, a bathroom (with a bathtub, toilet, sink, and washing machine connection), and a foyer. The size of the rooms allows you to easily change the layout to 2-bedroom.