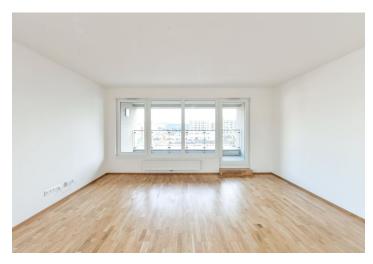

The area of the apartment is divided into a living space with a preparation for a kitchen and access to the loggia, 1 bedroom, a bathroom (with a bathtub, toilet, sink, and washing machine connection), and a foyer. The size of the rooms allows you to easily change the layout to 2-bedroom.

Floor area 69.9 m², loggia 10.7 m².

In addition to regular property viewings, we also offer real-time video viewings via WhatsApp, FaceTime, Messenger, Skype, and other apps.