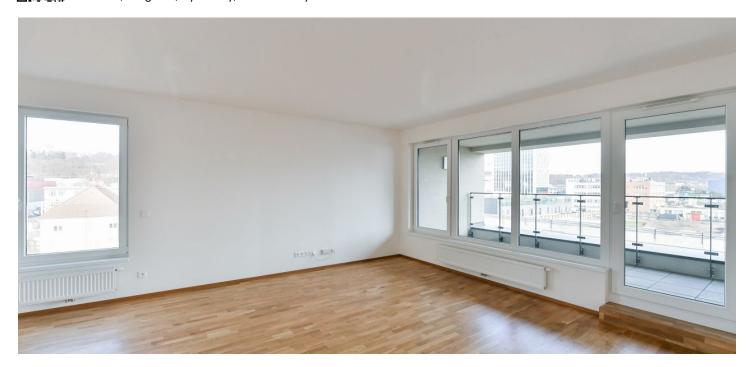

\* Area of the unit according to the Civil Code. The area consists of the sum total area of the entire unit bounded by perimeter walls.

This wheelchair-accessible new apartment with a large loggia and spacious rooms is located on the 4th floor of an energy-efficient building with 2 elevators and an underground garage. The project is set in an originally industrial area, which is currently being transformed into a pleasant residential neighborhood with a full range of services, landscaped greenery, and excellent transport accessibility by metro and tram.

The area of the apartment is divided into a living space with a preparation for a kitchen and access to the loggia, 1 bedroom, a bathroom (with a bathtub, toilet, sink, and washing machine connection), and a foyer. The size of the rooms allows you to easily change the layout to 2-bedroom.

The building was completed in 2022. Facilities include **wooden floors**, security entrance doors, high-quality sanitary ware, and plastic windows with a preparation for electrically controlled front window blinds. Heating is central; **the very energy-efficient building** ensures low operating costs. The purchase price includes **a garage parking space and a cellar**. Residents can use the **storeroom for bikes or prams** with a shower to wash dogs, bikes, or prams.