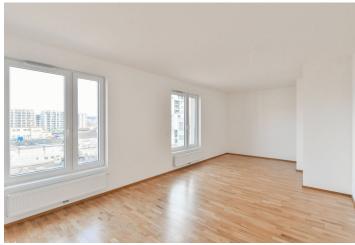

\* Area of the unit according to the Civil Code. The area consists of the sum total area of the entire unit bounded by perimeter walls.

This wheelchair-accessible new apartment with a large loggia and spacious rooms is located on the 4th floor of an energy-efficient building with 2 elevators and an underground garage. The project is set in an originally industrial area, which is currently being transformed into a pleasant residential neighborhood with a full range of services, landscaped greenery, and excellent transport accessibility by metro and tram.

The area of the apartment is divided into a living space with a preparation for a kitchen and access to the loggia, 1 bedroom, a bathroom (with a bathtub, toilet, sink, and washing machine connection), and a foyer. The size of the rooms allows you to easily change the layout to 2-bedroom.

The building was completed in 2022. Facilities include **wooden floors**, security entrance doors, high-quality sanitary ware, and plastic windows with a preparation for electrically controlled front window blinds. Heating is central; **the very energy-efficient building** ensures low operating costs. The purchase price includes **a garage parking space and a cellar**. Residents can use the **storeroom for bikes or prams** with a shower to wash dogs, bikes, or prams.