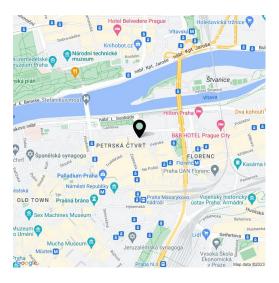

\* Area of the unit according to the Civil Code. The area consists of the sum total area of the entire unit bounded by perimeter walls.

This stylish apartment with a balcony and a large, common terrace is situated on the 3rd floor of a Functionalist building with an elevator, located on the corner of romantic Petrské náměstí Square in an attractive location on the border of Old and New Town, a few steps from Republic Square and the Vltava embankment.

The apartment is within walking distance to everything you need. Also within easy reach are tram stops or the Florenc transfer station. In the vicinity, there are restaurants, cafes, shops, schools, medical services, and **sports facilities** (swimming pool or a center with courts for volleyball, football, squash, or badminton), and several shopping centers, including the popular Palladium Mall, are close-by. Green areas include nearby **Lannova Park, the Desfourská Garden** relaxation area, or the **Za Svatyněmi Garden** near the St. Agnes Convent, and cyclists will appreciate the easy connection to Prague's A2 **bike path**.