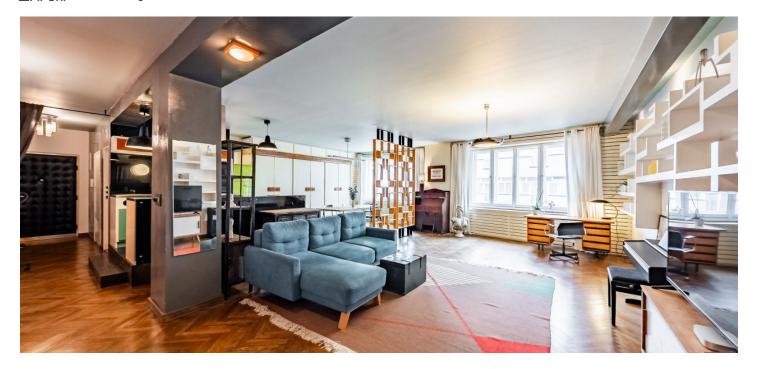

\* Area of the unit according to the Civil Code. The area consists of the sum total area of the entire unit bounded by perimeter walls.

This stylish apartment with a balcony and a large, common terrace is situated on the 3rd floor of a Functionalist building with an elevator, located on the corner of romantic Petrské náměstí Square in an attractive location on the border of Old and New Town, a few steps from Republic Square and the Vltava embankment.

The layout of the apartment consists of a living room connected with a kitchen, 2 bedrooms, a bathroom, a toilet, a pantry, a closet, an entrance hall, and a **balcony**.

The interior has been reconstructed; the parquet floors are **refurbished**; **wooden casement windows with double glazing were refurbished in 2022**; the glass doors are original. The entire apartment is stylishly furnished and the **price includes the built-in equipment/furniture**. Central heating. The apartment has a **storage unit outside** the apartment and access to a common **rooftop terrace**. The building has a well-functioning homeowner's association.