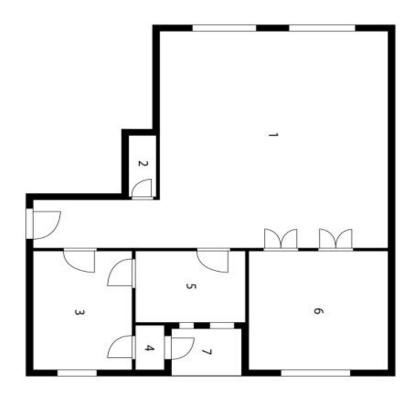

The layout of the apartment consists of a living room connected with a kitchen, 2 bedrooms, a bathroom, a toilet, a pantry, a closet, an entrance hall, and a **balcony**.

The interior has been reconstructed; the parquet floors are **refurbished**; **wooden casement windows with double glazing were refurbished in 2022**; the glass doors are original. The entire apartment is stylishly furnished and the **price includes the built-in equipment/furniture**. Central heating. The apartment has a **storage unit outside** the apartment and access to a common **rooftop terrace**. The building has a well-functioning homeowner's association.

Floor area  $118.4 \text{ m}^2$ , storage unit outside the apartment  $2 \text{ m}^2$ , balcony approx.  $5 \text{ m}^2$ .

## **Apartment Two-bedroom (3+1)**

118 m², Prague 1, Nové Město, Lodecká

1 Obývací pokoj / Kuchy
2 WC
3 Ložnice
4 Komora
5 Koupelna
6 Ložnice
7 Balkon