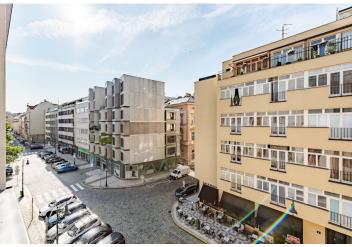

\* Area of the unit according to the Civil Code. The area consists of the sum total area of the entire unit bounded by perimeter walls.

This stylish apartment with a balcony and a large, common terrace is situated on the 3rd floor of a Functionalist building with an elevator, located on the corner of romantic Petrské náměstí Square in an attractive location on the border of Old and New Town, a few steps from Republic Square and the Vltava embankment.

The layout of the apartment consists of a living room connected with a kitchen, 2 bedrooms, a bathroom, a toilet, a pantry, a closet, an entrance hall, and a **balcony**.

The interior has been reconstructed; the parquet floors are **refurbished**; **wooden casement windows with double glazing were refurbished in 2022**; the glass doors are original. The entire apartment is stylishly furnished and the **price includes the built-in equipment/furniture**. Central heating. The apartment has a **storage unit outside** the apartment and access to a common **rooftop terrace**. The building has a well-functioning homeowner's association.

The apartment is within walking distance to everything you need. Also within easy reach are tram stops or the Florenc transfer station. In the vicinity, there are restaurants, cafes, shops, schools, medical services, and **sports facilities** (swimming pool or a center with courts for volleyball, football, squash, or badminton), and several shopping centers, including the popular Palladium Mall, are close-by. Green areas include nearby **Lannova Park, the Desfourská Garden** relaxation area, or the **Za Svatyněmi Garden** near the St. Agnes Convent, and cyclists will appreciate the easy connection to Prague's A2 **bike path**.