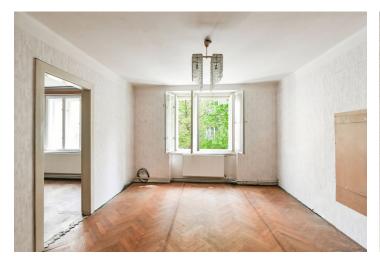

The current layout, which can easily be changed during its renovation, consists of 3 rooms, a kitchen, a spacious bathroom, a separate toilet, a storage room, and a large entrance hall. The windows overlook a quiet courtyard with mature trees.

The interior is intended for complete reconstruction. In 3 rooms there are nice **original parquet floors** that can be refurbished; the interior doors are also original. The apartment is supplied with gas (for heating and cooking). The apartment includes **2 cellar storage units**. The building is in good condition, with an **elevator**, a newly repaired facade, and a security entrance door.