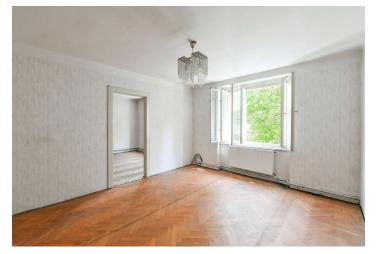

The current layout, which can easily be changed during its renovation, consists of 3 rooms, a kitchen, a spacious bathroom, a separate toilet, a storage room, and a large entrance hall. The windows overlook a quiet courtyard with mature trees.

The interior is intended for complete reconstruction. In 3 rooms there are nice **original parquet floors** that can be refurbished; the interior doors are also original. The apartment is supplied with gas (for heating and cooking). The apartment includes **2 cellar storage units**. The building is in good condition, with an **elevator**, a newly repaired facade, and a security entrance door.