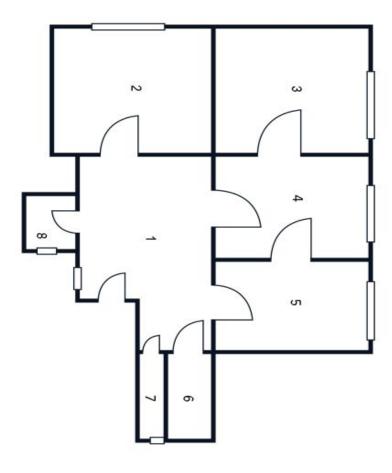

Floor area 99 m² (including cellar).

Plánek je pouze ilustrativní, proporce místností nemusí odpovídat.

## Apartment Two-bedroom (3+1)

99 m², Prague 3, Žižkov, Baranova

8 7 6 5

Hala Kuchyň Pokoj 1 Pokoj 2 Pokoj 3 Koupelna Spíž WC

Svoboda & Williams s.r.o. info@svoboda-williams.com www.svoboda-williams.com

Prague +420 257 328 281 +420 724 551 238 Brno +420 543 250 711 +420 724 551 238 Bratislava +421 948 939 938 **PDF created** 04. 07. 2025, 23:24