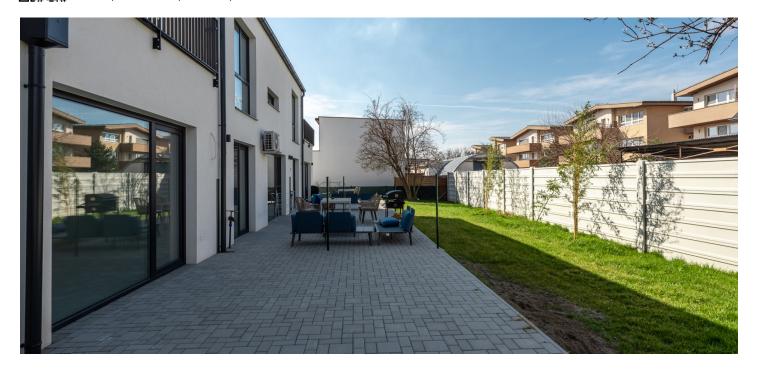

\* Area of the unit according to the Civil Code. The area consists of the sum total area of the entire unit bounded by perimeter walls.

This sunny 2-bedroom apartment for sale with a terrace and front garden is on the ground floor of a new building in Bratislava II.

The layout of the apartment consists of an entrance hall with space for a built-in wardrobe, two separate bedrooms (one with access to the **terrace**), a living room with a kitchenette and access to the terrace with a front garden, and a bathroom with a bathtub and a preparation for a toilet, sink, and washing machine. The price of the apartment includes its **completion to a high standard** and in the color selected by the buyer.

Interior 58 m², terrace 37 m², front garden 38 m²