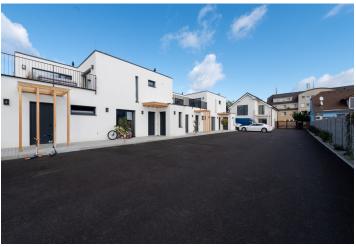

\* Area of the unit according to the Civil Code. The area consists of the sum total area of the entire unit bounded by perimeter walls.

This sunny 2-bedroom apartment for sale with a terrace and front garden is on the ground floor of a new building in Bratislava II.

The layout of the apartment consists of an entrance hall with space for a built-in wardrobe, two separate bedrooms (one with access to the **terrace**), a living room with a kitchenette and access to the terrace with a front garden, and a bathroom with a bathtub and a preparation for a toilet, sink, and washing machine. The price of the apartment includes its **completion to a high standard** and in the color selected by the buyer.

Facilities consist of triple-glazed windows, **underfloor heating**, and its **own Buderus gas boiler**. The apartment comes with two parking spaces directly in front of the building for 2x EUR 10,000. The building is located in a pleasant, new gated condominium ideal for young families.