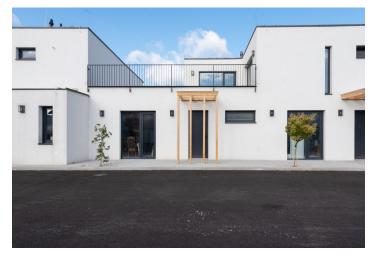

Facilities consist of triple-glazed windows, **underfloor heating**, and its **own Buderus gas boiler**. The apartment comes with two parking spaces directly in front of the building for 2x EUR 10,000. The building is located in a pleasant, new gated condominium ideal for young families.

The location offers complete amenities and good transport accessibility. Public transport stops, schools, shops, a kindergarten, fitness center, restaurants, cafes, and more are nearby as is the promenade along the Little Danube, suitable for relaxation, walks, jogging, skating, or cycling.