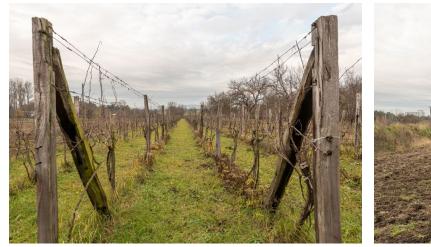

The eight flat plots near the Danube River consist of land, **88% of which is arable** with 1,700 **healthy grape vines**, fruit trees, and **12%** of which is permanent **grassland** including **water areas**. Approximately half of the plots are fenced-in.