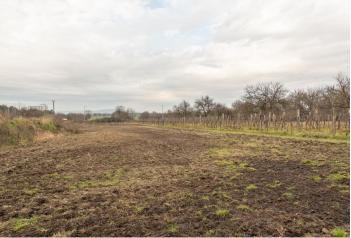

The eight flat plots near the Danube River consist of land, **88% of which is arable** with 1,700 **healthy grape vines**, fruit trees, and **12%** of which is permanent **grassland** including **water areas**. Approximately half of the plots are fenced-in.