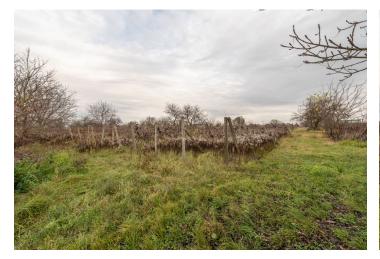

The eight flat plots near the Danube River consist of land, **88% of which is arable** with 1,700 **healthy grape vines**, fruit trees, and **12%** of which is permanent **grassland** including **water areas**. Approximately half of the plots are fenced-in.