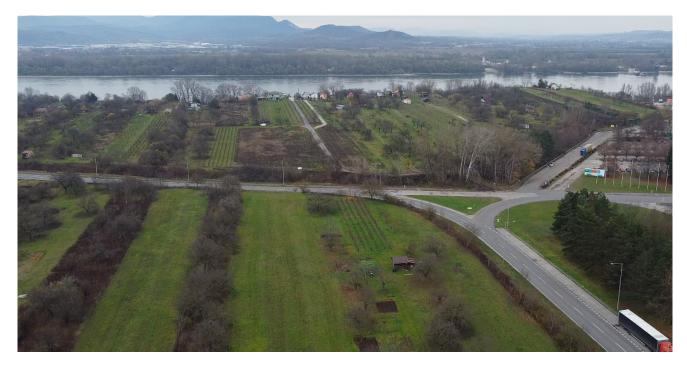

# € 299 000 | CZK 7 358 390

These 8 plots of land for sale are located in the sought-after town of Štúrovo with a rich history. They offer future owners the opportunity to individually combine them or use all of them as a single lot.

The eight flat plots near the Danube River consist of land, **88% of which is arable** with 1,700 **healthy grape vines**, fruit trees, and **12%** of which is permanent **grassland** including **water areas**. Approximately half of the plots are fenced-in.

The town is rapidly expanding, both in terms of housing and civic amenities. Recently, a number of plots have been purchased by multinational companies. Nové Zamky is one of the **warmest regions in Slovakia** and is therefore an attractive location for agricultural endeavors and residential development. Štúrovo is a world-renowned spa town on the Danube River close to Esztergom.