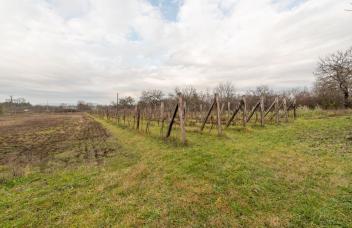

# € 299 000 | CZK 7 358 390

These 8 plots of land for sale are located in the sought-after town of Štúrovo with a rich history. They offer future owners the opportunity to individually combine them or use all of them as a single lot.

The eight flat plots near the Danube River consist of land, **88% of which is arable** with 1,700 **healthy grape vines**, fruit trees, and **12%** of which is permanent **grassland** including **water areas**. Approximately half of the plots are fenced-in.

The town is rapidly expanding, both in terms of housing and civic amenities. Recently, a number of plots have been purchased by multinational companies. Nové Zamky is one of the **warmest regions in Slovakia** and is therefore an attractive location for agricultural endeavors and residential development. Štúrovo is a world-renowned spa town on the Danube River close to Esztergom.