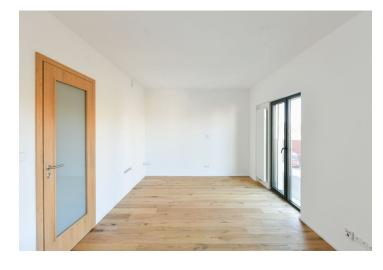

The area of the unit on the 2nd floor will consist of a living room with a preparation for a kitchen, a bathroom with a toilet, and a foyer.

This award-winning project was completed in 2022. The quality standard includes large-format windows with **triple glazing**, **aluminum frames** in anthracite, and with a preparation for front window blinds, **wooden three-layer floor**, large-format tiles, **Hansgrohe** sanitary ware and faucets, a security entrance door, and a **videophone**. Heating is remote.

## **Apartment Studio (1+kk)**

33 m², Prague 5, Hlubočepy, Kurandové

Chodba

Obytná místnost

Koupelna + WC

1 + KK