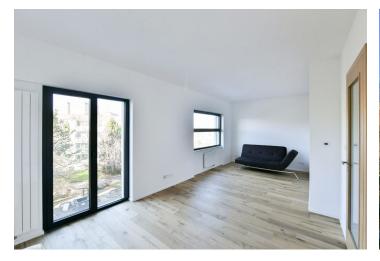

The area of the unit on the 2nd floor will consist of a living room with a preparation for a kitchen, a bathroom with a toilet, and a foyer.

This award-winning project was completed in 2022. The quality standard includes large-format windows with **triple glazing**, **aluminum frames** in anthracite, and with a preparation for front window blinds, **wooden three-layer floor**, large-format tiles, **Hansgrohe** sanitary ware and faucets, a security entrance door, and a **videophone**. Heating is remote.

## **Apartment Studio (1+kk)**

33 m², Prague 5, Hlubočepy, Kurandové

Chodba

Obytná místnost

Koupelna + WC

1 + KK