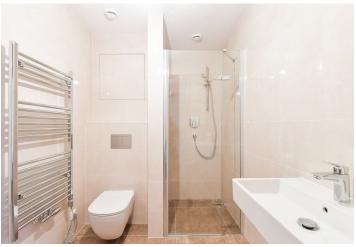

The area of the unit on the 2nd floor will consist of a living room with a preparation for a kitchen, a bathroom with a toilet, and a foyer.

This award-winning project was completed in 2022. The quality standard includes large-format windows with **triple glazing**, **aluminum frames** in anthracite, and with a preparation for front window blinds, **wooden three-layer floor**, large-format tiles, **Hansgrohe** sanitary ware and faucets, a security entrance door, and a **videophone**. Heating is remote.