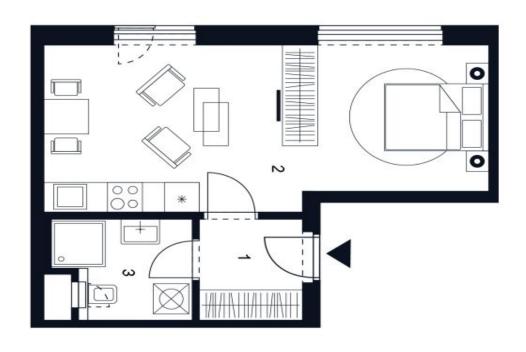

The area of the unit on the 2nd floor will consist of a living room with a preparation for a kitchen, a bathroom with a toilet, and a foyer.

This award-winning project was completed in 2022. The quality standard includes large-format windows with **triple glazing**, **aluminum frames** in anthracite, and with a preparation for front window blinds, **wooden three-layer floor**, large-format tiles, **Hansgrohe** sanitary ware and faucets, a security entrance door, and a **videophone**. Heating is remote.

Floor area 32.8 m<sup>2</sup>.

## **Apartment Studio (1+kk)**

33 m², Prague 5, Hlubočepy, Kurandové

Chodba

Obytná místnost

Koupelna + WC

1 + KK