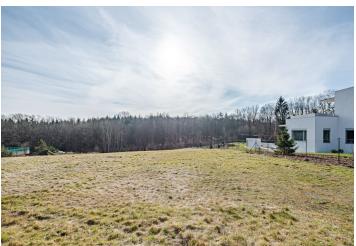

easily accessible via the D6 highway.

Sold

The land is suitable for constructing a family house; utility networks are on the border of the south-facing, slightly sloping plot. The building coefficient has an upper limit of 20%. Access to it is via an illuminated asphalt road with a sidewalk.

The peaceful location on the border of the Křivoklátsko PLA allows quick access to nature but also to all necessary services. The center of Unhošť, with a state and private kindergarten and elementary school, art school, sports fields, shops, restaurants, cafes, and medical services is about 5 minutes away by car or less than 10 minutes by bus from a nearby stop; you can also drive to the airport in less than half an hour or connect to the Prague Ring Road. Hiking and bike trails lead through the beautiful wooded surroundings.