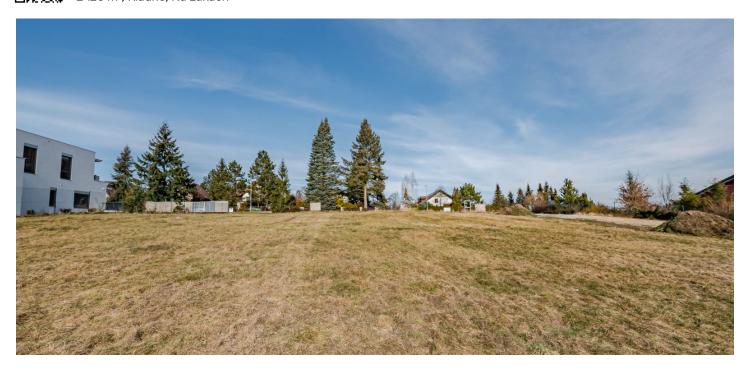

## Land

2 120 m², Kladno, Na Lukách

| Price per sq. m. | 4 528 CZK |
|------------------|-----------|
| Total area       | 2 120 m²  |
| Land type        | Housing   |
| Reference number | 101119    |

This south-facing, over 2,120 sq. m. building plot is set in a nice, quiet location by a forest between the town of Unhošť and the village of Malé Kyšice in the vicinity of the Křivoklátsko protected area and near the western edge of Prague, which is

easily accessible via the D6 highway.

Sold

The land is suitable for constructing a family house; utility networks are on the border of the south-facing, slightly sloping plot. The building coefficient has an upper limit of 20%. Access to it is via an illuminated asphalt road with a sidewalk.