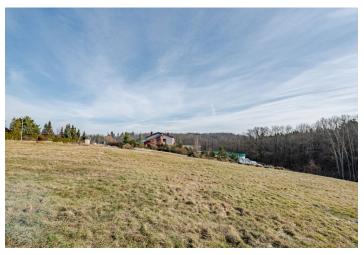

## Land

2 120 m², Kladno, Na Lukách

| Price per sq. m. | 4 528 CZK |
|------------------|-----------|
| Total area       | 2 120 m²  |
| Land type        | Housing   |
| Reference number | 101119    |

This south-facing, over 2,120 sq. m. building plot is set in a nice, quiet location by a forest between the town of Unhošť and the village of Malé Kyšice in the vicinity of the Křivoklátsko protected area and near the western edge of Prague, which is

easily accessible via the D6 highway.

Sold

The land is suitable for constructing a family house; utility networks are on the border of the south-facing, slightly sloping plot. The building coefficient has an upper limit of 20%. Access to it is via an illuminated asphalt road with a sidewalk.

The peaceful location on the border of the Křivoklátsko PLA allows quick access to nature but also to all necessary services. The center of Unhošť, with a state and private kindergarten and elementary school, art school, sports fields, shops, restaurants, cafes, and medical services is about 5 minutes away by car or less than 10 minutes by bus from a nearby stop; you can also drive to the airport in less than half an hour or connect to the Prague Ring Road. Hiking and bike trails lead through the beautiful wooded surroundings.