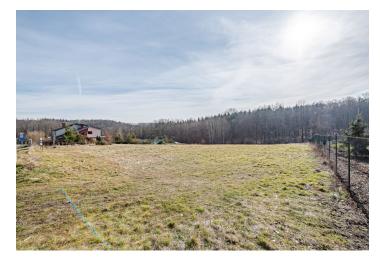

easily accessible via the D6 highway.

Sold

The land is suitable for constructing a family house; utility networks are on the border of the south-facing, slightly sloping plot. The building coefficient has an upper limit of 20%. Access to it is via an illuminated asphalt road with a sidewalk.

The peaceful location on the border of the Křivoklátsko PLA allows quick access to nature but also to all necessary services. The center of Unhošť, with a state and private kindergarten and elementary school, art school, sports fields, shops, restaurants, cafes, and medical services is about 5 minutes away by car or less than 10 minutes by bus from a nearby stop; you can also drive to the airport in less than half an hour or connect to the Prague Ring Road. Hiking and bike trails lead through the beautiful wooded surroundings.