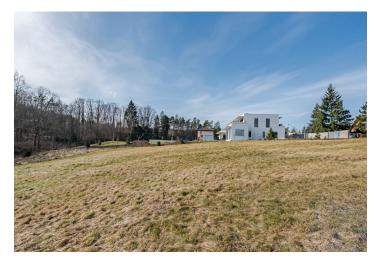

easily accessible via the D6 highway.

Sold

The land is suitable for constructing a family house; utility networks are on the border of the south-facing, slightly sloping plot. The building coefficient has an upper limit of 20%. Access to it is via an illuminated asphalt road with a sidewalk.

The peaceful location on the border of the Křivoklátsko PLA allows quick access to nature but also to all necessary services. The center of Unhošť, with a state and private kindergarten and elementary school, art school, sports fields, shops, restaurants, cafes, and medical services is about 5 minutes away by car or less than 10 minutes by bus from a nearby stop; you can also drive to the airport in less than half an hour or connect to the Prague Ring Road. Hiking and bike trails lead through the beautiful wooded surroundings.