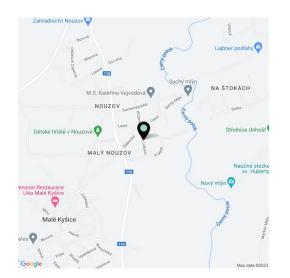

This sunny, 2,088 sq. m. plot of land is right next to a forest, in a residential area between the town of Unhošť and the village of Malé Kyšice. A pleasantly quiet place located near the Povodí Kačáku Nature Park and Křivoklátsko Nature Reserve near the western edge of Prague, which is easily accessible via the D6 highway.

The peaceful location on the border of the **Křivoklátsko PLA** allows quick access to nature, but also to all necessary services. The center of Unhošť with a state and private kindergarten and elementary school, art school, sports fields, shops, restaurants, cafes, and medical services is about 5 minutes away by car or less than 10 minutes by bus from a nearby stop, and you can also drive to the airport in less than half an hour or connect to the Prague Ring Road. **Hiking and bike trails** lead through the beautiful wooded surroundings.