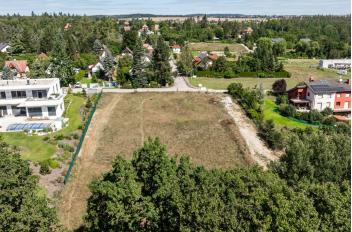

#### 👰 Land

2 088 m², Kladno, Unhošť, Na Lukách

This sunny, 2,088 sq. m. plot of land is right next to a forest, in a residential area between the town of Unhošť and the village of Malé Kyšice. A pleasantly quiet place located near the Povodí Kačáku Nature Park and Křivoklátsko Nature Reserve near the western edge of Prague, which is easily accessible via the D6 highway.

The land is suitable for the construction of a family house; **utility networks** are on the border of the **south-facing**, slightly sloping plot. The **building coefficient** has an upper limit of **20%**. Access to it is via an illuminated asphalt road with a sidewalk. Its location right next to a forest guarantees future residents utmost **privacy** at home and in the garden.

The peaceful location on the border of the **Křivoklátsko PLA** allows quick access to nature, but also to all necessary services. The center of Unhošť with a state and private kindergarten and elementary school, art school, sports fields, shops, restaurants, cafes, and medical services is about 5 minutes away by car or less than 10 minutes by bus from a nearby stop, and you can also drive to the airport in less than half an hour or connect to the Prague Ring Road. **Hiking and bike trails** lead through the beautiful wooded surroundings.