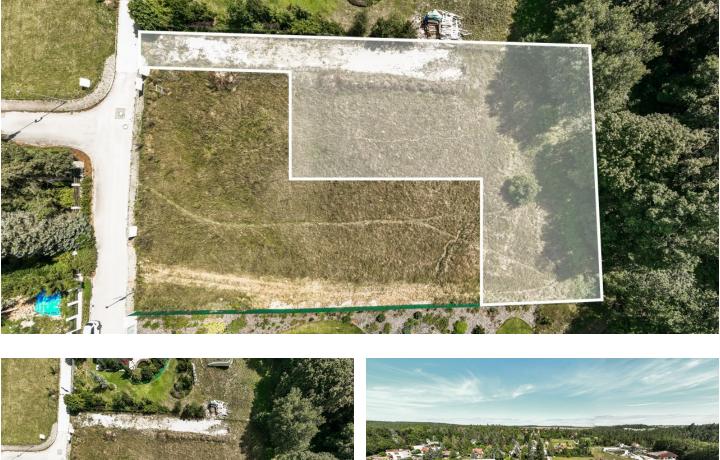

This sunny, 2,088 sq. m. plot of land is right next to a forest, in a residential area between the town of Unhošť and the village of Malé Kyšice. A pleasantly quiet place located near the Povodí Kačáku Nature Park and Křivoklátsko Nature Reserve near the western edge of Prague, which is easily accessible via the D6 highway.

The land is suitable for the construction of a family house; **utility networks** are on the border of the **south-facing**, slightly sloping plot. The **building coefficient** has an upper limit of **20%**. Access to it is via an illuminated asphalt road with a sidewalk. Its location right next to a forest guarantees future residents utmost **privacy** at home and in the garden.

The peaceful location on the border of the **Křivoklátsko PLA** allows quick access to nature, but also to all necessary services. The center of Unhošť with a state and private kindergarten and elementary school, art school, sports fields, shops, restaurants, cafes, and medical services is about 5 minutes away by car or less than 10 minutes by bus from a nearby stop, and you can also drive to the airport in less than half an hour or connect to the Prague Ring Road. **Hiking and bike trails** lead through the beautiful wooded surroundings.