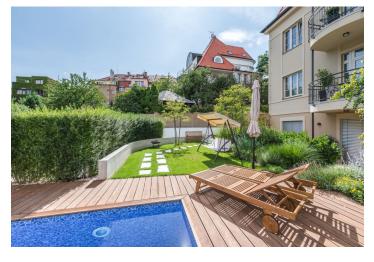

\* Area of the unit according to the Civil Code. The area consists of the sum total area of the entire unit bounded by perimeter walls.

This exclusive garden apartment with a private terrace, a parking space, and the possibility to use a shared landscaped garden and swimming pool is set in a private residence with only 4 apartments. The villa is located in one of the most prestigious districts in Prague —Hanspaulka.

The interior is cozy thanks to **oak floors**, new wooden windows and white cassette doors. Facilities include built-in wardrobes, a bespoke kitchen, **air-conditioning units** in the bedroom and living room, electric **exterior blinds**, an entrance security door, and a video phone. The apartment includes **a cellar and 1 parking space** on the plot. The historic villa was expensively renovated in 2018, the sensitively renovated original facade will immediately impresses you and modern comfort has been added to the period elegance. Residents have access to a **common garden and an outdoor pool.** 