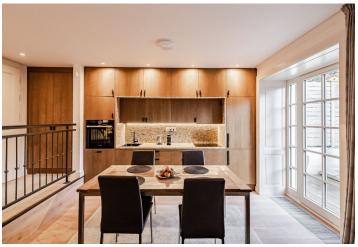

The area of the ground floor apartment consists of a living room with an open plan kitchen, a bedroom, a study, a bathroom (with a shower and toilet), a utility room, and a hallway. From the living room and bedroom, it is possible to enter the **terrace** surrounded by mature greenery providing **pleasant privacy**.

The interior is cozy thanks to **oak floors**, new wooden windows and white cassette doors. Facilities include built-in wardrobes, a bespoke kitchen, **air-conditioning units** in the bedroom and living room, electric **exterior blinds**, an entrance security door, and a video phone. The apartment includes **a cellar and 1 parking space** on the plot. The historic villa was expensively renovated in 2018, the sensitively renovated original facade will immediately impresses you and modern comfort has been added to the period elegance. Residents have access to a **common garden and an outdoor pool.** 