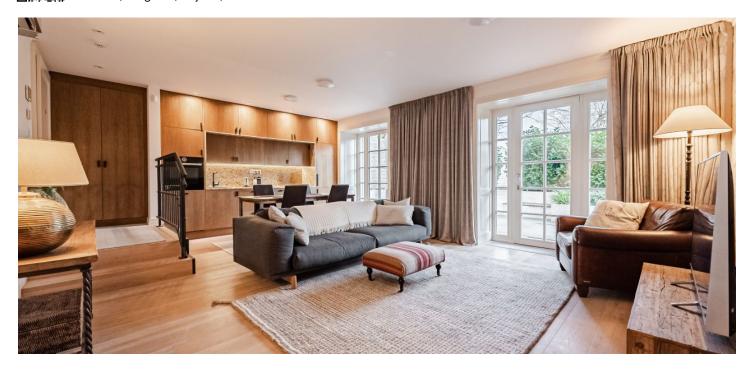

The area of the ground floor apartment consists of a living room with an open plan kitchen, a bedroom, a study, a bathroom (with a shower and toilet), a utility room, and a hallway. From the living room and bedroom, it is possible to enter the **terrace** surrounded by mature greenery providing **pleasant privacy**.

The interior is cozy thanks to **oak floors**, new wooden windows and white cassette doors. Facilities include built-in wardrobes, a bespoke kitchen, **air-conditioning units** in the bedroom and living room, electric **exterior blinds**, an entrance security door, and a video phone. The apartment includes **a cellar and 1 parking space** on the plot. The historic villa was expensively renovated in 2018, the sensitively renovated original facade will immediately impresses you and modern comfort has been added to the period elegance. Residents have access to a **common garden and an outdoor pool.** 