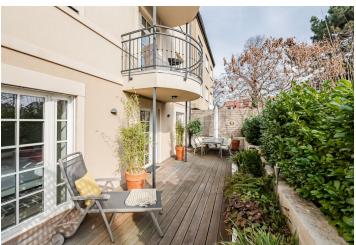

\* Area of the unit according to the Civil Code. The area consists of the sum total area of the entire unit bounded by perimeter walls.

This exclusive garden apartment with a private terrace, a parking space, and the possibility to use a shared landscaped garden and swimming pool is set in a private residence with only 4 apartments. The villa is located in one of the most prestigious districts in Prague —Hanspaulka.

The area of the ground floor apartment consists of a living room with an open plan kitchen, a bedroom, a study, a bathroom (with a shower and toilet), a utility room, and a hallway. From the living room and bedroom, it is possible to enter the **terrace** surrounded by mature greenery providing **pleasant privacy**.