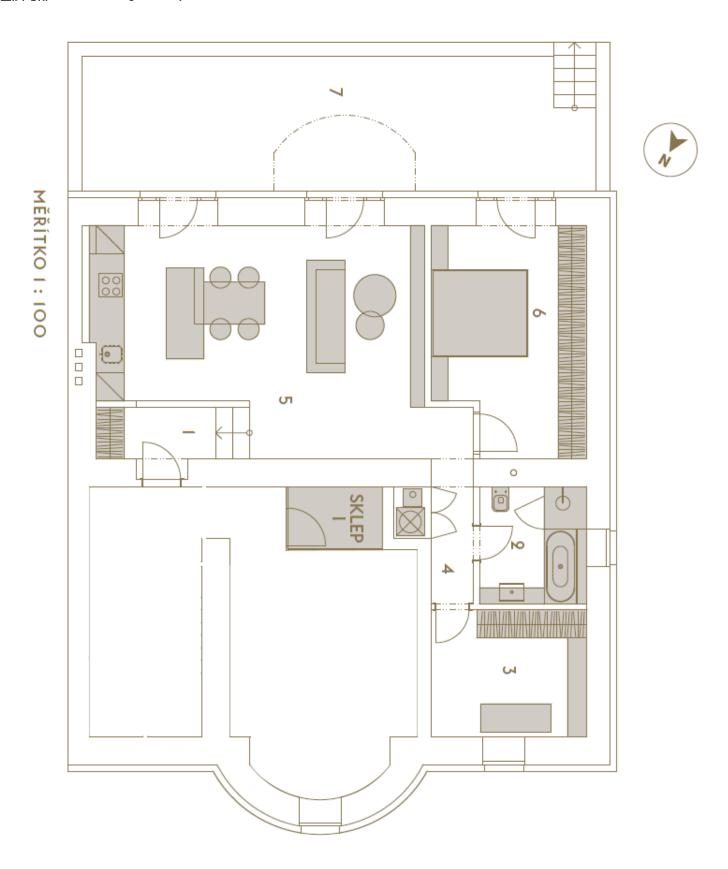

The area of the ground floor apartment consists of a living room with an open plan kitchen, a bedroom, a study, a bathroom (with a shower and toilet), a utility room, and a hallway. From the living room and bedroom, it is possible to enter the **terrace** surrounded by mature greenery providing **pleasant privacy**.

Floor area 76.9 m², terrace 35.5 m², cellar 2.4 m².

Sold

76.9 m², Prague 6, Dejvice, Na čihadle

Sold

76.9 m², Prague 6, Dejvice, Na čihadle

+420 724 551 238