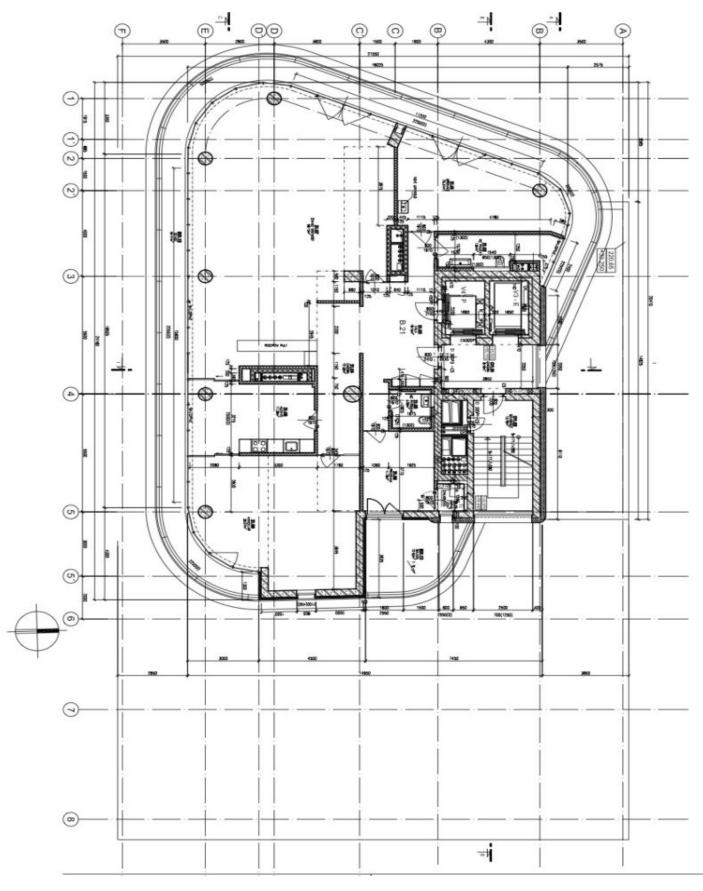

Its more than 200 square meters of living space, currently used as an office, consists of an **open living space**, a kitchen with a dining area, 2 large bedrooms, 2 bathrooms, a hallway, and a spacious hall with elevator access. From all rooms you can enter **the wraparound terrace with views of the surrounding area**; the corridor has access to **a terrace suitable for grilling and relaxation.** 

Floor area 236 m², wraparound terrace 44 m², terrace 39.9 m², balcony 12.6 m², cellar 1.5 m².

Svoboda & Williams s.r.o. info@svoboda-williams.com www.svoboda-williams.com Prague +420 257 328 281 +420 724 551 238 Brno +420 543 250 711 +420 724 551 238 **Bratislava** +421 948 939 938 **PDF created** 09. 07. 2025, 13:11