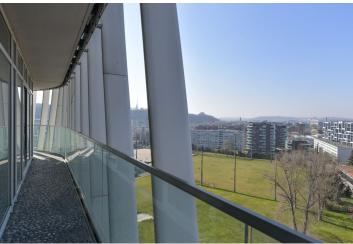

Its more than 200 square meters of living space, currently used as an office, consists of an **open living space**, a kitchen with a dining area, 2 large bedrooms, 2 bathrooms, a hallway, and a spacious hall with elevator access. From all rooms you can enter **the wraparound terrace with views of the surrounding area**; the corridor has access to **a terrace suitable for grilling and relaxation.** 

The building is conveniently located in a developing area near the city center. There are sports fields right next door—tennis courts or a driving range—and schools, shops, and other services are within easy reach; the large Krejcárek forest park is also nearby. Karlín also stands out for its number of cafes, bistros, and quality restaurants.