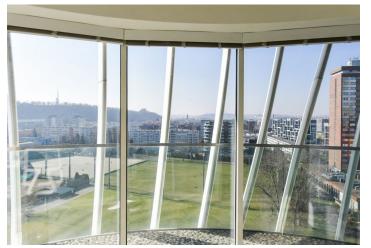

\* Area of the unit according to the Civil Code. The area consists of the sum total area of the entire unit bounded by perimeter walls.

This unique apartment, full of light, with a terrace, panoramic views of the city, 2 garage parking spaces, and an elevator that goes directly to the unit, is located in the unique Sun Tower high-rise building in the modern part of the Karlín district in close proximity to the city center.

Its more than 200 square meters of living space, currently used as an office, consists of an **open living space**, a kitchen with a dining area, 2 large bedrooms, 2 bathrooms, a hallway, and a spacious hall with elevator access. From all rooms you can enter **the wraparound terrace with views of the surrounding area**; the corridor has access to **a terrace suitable for grilling and relaxation.** 