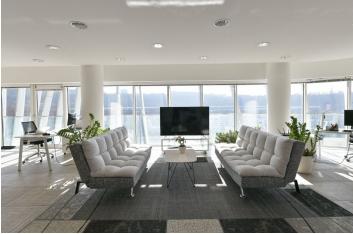

\* Area of the unit according to the Civil Code. The area consists of the sum total area of the entire unit bounded by perimeter walls.

This unique apartment, full of light, with a terrace, panoramic views of the city, 2 garage parking spaces, and an elevator that goes directly to the unit, is located in the unique Sun Tower high-rise building in the modern part of the Karlín district in close proximity to the city center.

Its more than 200 square meters of living space, currently used as an office, consists of an **open living space**, a kitchen with a dining area, 2 large bedrooms, 2 bathrooms, a hallway, and a spacious hall with elevator access. From all rooms you can enter **the wraparound terrace with views of the surrounding area**; the corridor has access to **a terrace suitable for grilling and relaxation.** 