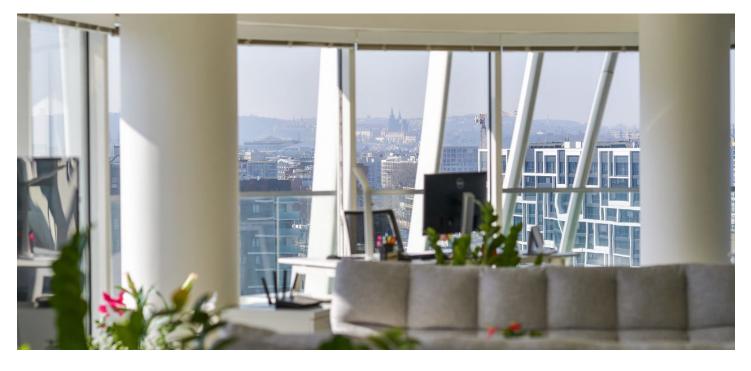

\* Area of the unit according to the Civil Code. The area consists of the sum total area of the entire unit bounded by perimeter walls.

This unique apartment, full of light, with a terrace, panoramic views of the city, 2 garage parking spaces, and an elevator that goes directly to the unit, is located in the unique Sun Tower high-rise building in the modern part of the Karlín district in close proximity to the city center.

Its more than 200 square meters of living space, currently used as an office, consists of an **open living space**, a kitchen with a dining area, 2 large bedrooms, 2 bathrooms, a hallway, and a spacious hall with elevator access. From all rooms you can enter **the wraparound terrace with views of the surrounding area**; the corridor has access to **a terrace suitable for grilling and relaxation.** 

The striking building, in which the **architect Bořek Šípek** also participated, was completed in 2011. There are 30 premium apartments spread out over 21 floors. Large-format windows can be shaded with **aluminum sunshades**. The apartment is air-conditioned, has a **videophone** and comes with **2** garage spaces and a **cellar**. The building has a reception, round-the-clock security, and chip access; residents can use the **Finnish** and **infrared sauna**.