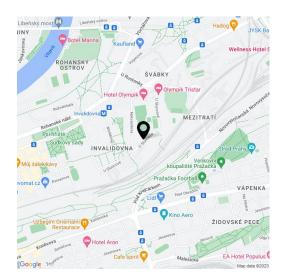

The building is conveniently located in a developing area near the city center. There are sports fields right next door—tennis courts or a driving range—and schools, shops, and other services are within easy reach; the large Krejcárek forest park is also nearby. Karlín also stands out for its number of cafes, bistros, and quality restaurants.