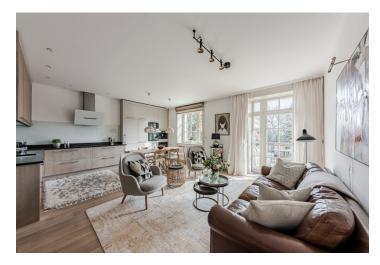

The practical layout of the 1st floor apartment consists of a living room with an open plan kitchen, a master bedroom with a bay window, 2 corner bedrooms, 2 bathrooms (both with a toilet, one with a shower, the other with a bathtub), a utility room, and a large entrance hall. The **southeast-facing balcony** and living room offer **beautiful views of the landscaped garden**.

The historic villa was expensively modernized in 2018; the sensitively renovated original facade will immediately impress you and modern comforts have been added to the period elegance. The interior is cozy thanks to **oak floors**, new **wooden windows**, or white cassette doors; the apartment features **designer bathrooms**, tastefully designed built-in wardrobes, and a custom-made kitchen equipped with built-in appliances, including a **wine cabinet** and a coffee machine. The apartment is **air-conditioned** and has a **cellar** and **1 parking space** on the plot.