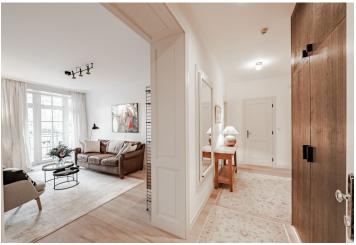

The practical layout of the 1st floor apartment consists of a living room with an open plan kitchen, a master bedroom with a bay window, 2 corner bedrooms, 2 bathrooms (both with a toilet, one with a shower, the other with a bathtub), a utility room, and a large entrance hall. The **southeast-facing balcony** and living room offer **beautiful views of the landscaped garden**.

The historic villa was expensively modernized in 2018; the sensitively renovated original facade will immediately impress you and modern comforts have been added to the period elegance. The interior is cozy thanks to **oak floors**, new **wooden windows**, or white cassette doors; the apartment features **designer bathrooms**, tastefully designed built-in wardrobes, and a custom-made kitchen equipped with built-in appliances, including a **wine cabinet** and a coffee machine. The apartment is **air-conditioned** and has a **cellar** and **1 parking space** on the plot.