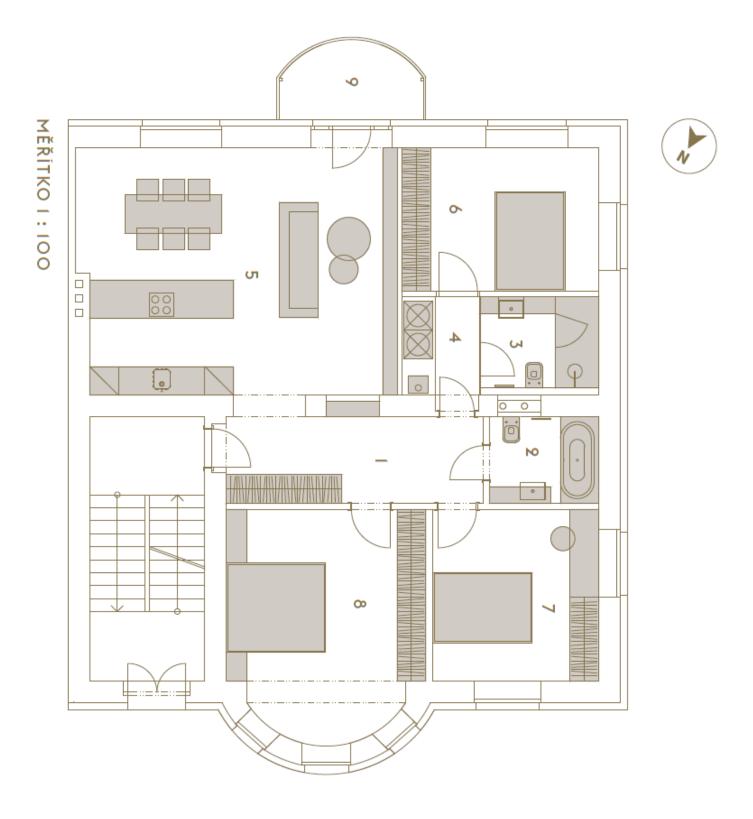

The practical layout of the 1st floor apartment consists of a living room with an open plan kitchen, a master bedroom with a bay window, 2 corner bedrooms, 2 bathrooms (both with a toilet, one with a shower, the other with a bathtub), a utility room, and a large entrance hall. The **southeast-facing balcony** and living room offer **beautiful views of the landscaped garden**.

Floor area 108.2 m², balcony 5 m², cellar 3.6 m².