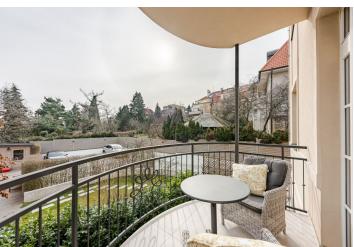

The practical layout of the 1st floor apartment consists of a living room with an open plan kitchen, a master bedroom with a bay window, 2 corner bedrooms, 2 bathrooms (both with a toilet, one with a shower, the other with a bathtub), a utility room, and a large entrance hall. The **southeast-facing balcony** and living room offer **beautiful views of the landscaped garden**.