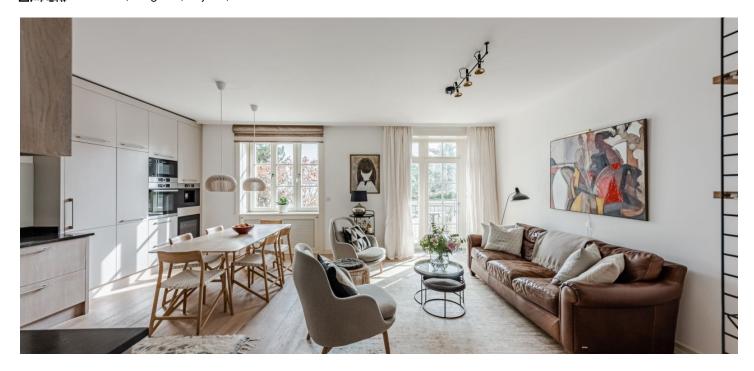

The practical layout of the 1st floor apartment consists of a living room with an open plan kitchen, a master bedroom with a bay window, 2 corner bedrooms, 2 bathrooms (both with a toilet, one with a shower, the other with a bathtub), a utility room, and a large entrance hall. The **southeast-facing balcony** and living room offer **beautiful views of the landscaped garden**.

The historic villa was expensively modernized in 2018; the sensitively renovated original facade will immediately impress you and modern comforts have been added to the period elegance. The interior is cozy thanks to **oak floors**, new **wooden windows**, or white cassette doors; the apartment features **designer bathrooms**, tastefully designed built-in wardrobes, and a custom-made kitchen equipped with built-in appliances, including a **wine cabinet** and a coffee machine. The apartment is **air-conditioned** and has a **cellar** and **1 parking space** on the plot.