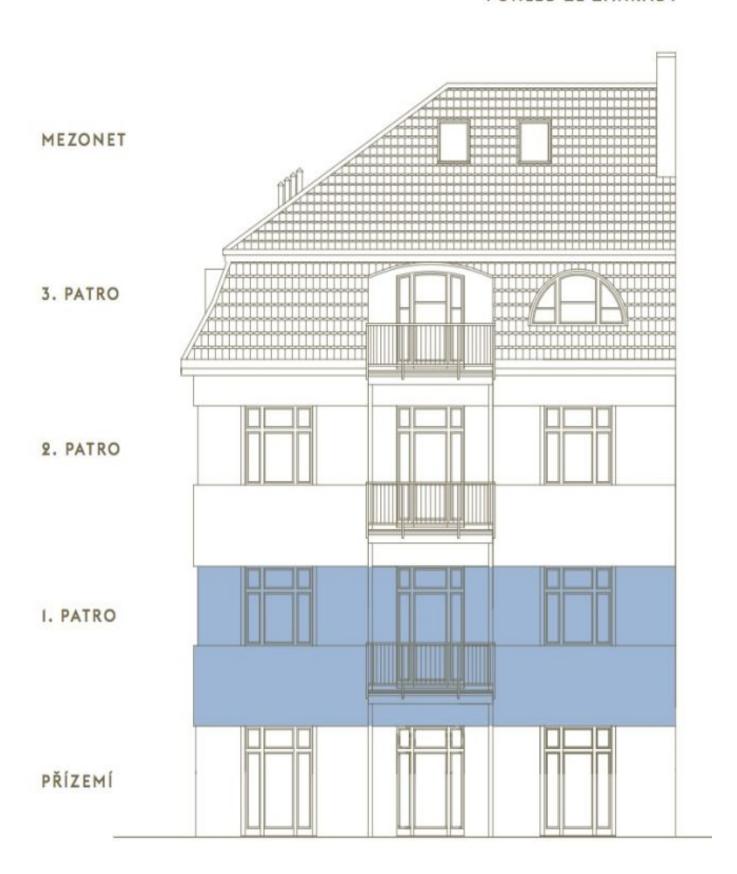

lt-in appliances, including a **wine cabinet** and a coffee machine. The apartment is **air-conditioned** and has a **cellar** and **1 parking space** on the plot.

Excellently located on a **quiet side street** in the middle of Hanspaulka, within easy walking distance of a kindergarten and elementary school. Restaurants, cafes, or **sports grounds**, supermarkets, and a pharmacy are all nearby. International schools and the airport are within a short driving distance. The charming area boasts plenty of greenery and you can easily reach the vast Šárka-Lysolaje nature park on foot or by bike.

Floor area 108.2 m², balcony 5 m², cellar 3.6 m².



## Apartment Three-bedroom (4+kk)

Sold

108.2 m², Prague 6, Dejvice, Na Čihadle



108.2 m², Prague 6, Dejvice, Na Čihadle

## POHLED ZE ZAHRADY



+420 724 551 238