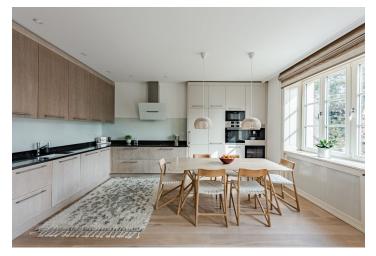

The practical layout of the 1st floor apartment consists of a living room with an open plan kitchen, a master bedroom with a bay window, 2 corner bedrooms, 2 bathrooms (both with a toilet, one with a shower, the other with a bathtub), a utility room, and a large entrance hall. The **southeast-facing balcony** and living room offer **beautiful views of the landscaped garden**.

The historic villa was expensively modernized in 2018; the sensitively renovated original facade will immediately impress you and modern comforts have been added to the period elegance. The interior is cozy thanks to **oak floors**, new **wooden windows**, or white cassette doors; the apartment features **designer bathrooms**, tastefully designed built-in wardrobes, and a custom-made kitchen equipped with built-in appliances, including a **wine cabinet** and a coffee machine. The apartment is **air-conditioned** and has a **cellar** and **1 parking space** on the plot.