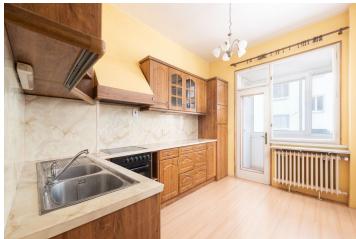

The first floor consists of a living room, a kitchen with a **loggia**, a pantry, a separate toilet, and a hall. On the 1st floor are 2 rooms and a hall; a bathroom is on the mezzanine. The loft contains a **separate unit** with a kitchen, a bedroom, a bathroom, and a hall. In the basement is a workshop, a corridor, a boiler room, a laundry room with a toilet, and a **garage**.