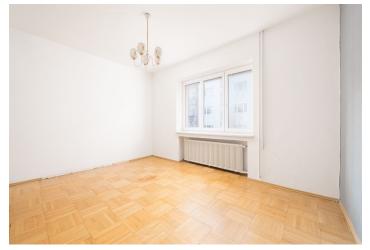

The first floor consists of a living room, a kitchen with a **loggia**, a pantry, a separate toilet, and a hall. On the 1st floor are 2 rooms and a hall; a bathroom is on the mezzanine. The loft contains a **separate unit** with a kitchen, a bedroom, a bathroom, and a hall. In the basement is a workshop, a corridor, a boiler room, a laundry room with a toilet, and a **garage**.