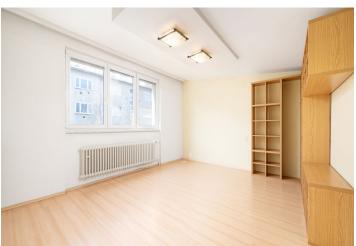

The first floor consists of a living room, a kitchen with a **loggia**, a pantry, a separate toilet, and a hall. On the 1st floor are 2 rooms and a hall; a bathroom is on the mezzanine. The loft contains a **separate unit** with a kitchen, a bedroom, a bathroom, and a hall. In the basement is a workshop, a corridor, a boiler room, a laundry room with a toilet, and a **garage**.

The building has been continuously maintained; in 2011, the house was **insulated**, the roof was reconstructed, and the windows were replaced. Electrical rewiring is recommended. Heating is by a gas boiler. The offer includes a study with designs on how to **divide the house into 3 separate residential units**.