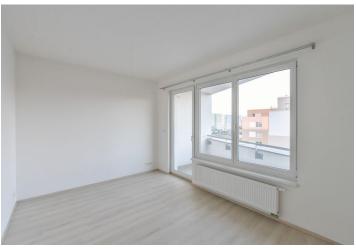

The area of the apartment on the 4th floor is divided into a living room with a kitchen and access to a balcony and a loggia, a bedroom with a second loggia, a bathroom (with a bathtub and connection for a washing machine), a separate toilet, and an entrance hall.

The floors are **wooden floating** (light oak), the windows are plastic with double glazing, and the interior doors are **veneered**. Facilities include a kitchen unit with built-in appliances (except for the refrigerator) and a large built-in wardrobe in the hallway. Central heating. **The energy-efficient building** with an elevator was built in 2016; the apartment comes with a **cellar and a garage parking space**.