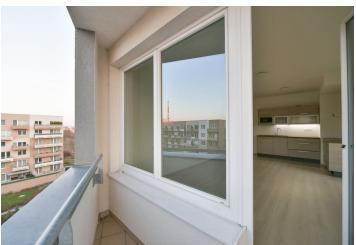

\* Area of the unit according to the Civil Code. The area consists of the sum total area of the entire unit bounded by perimeter walls.

This apartment with a balcony and two loggias is situated on the top floor of an apartment building that is part of the Javorová čtvrť residential complex in Horní Počernice, near the Hostivař forest park.

The area of the apartment on the 4th floor is divided into a living room with a kitchen and access to a balcony and a loggia, a bedroom with a second loggia, a bathroom (with a bathtub and connection for a washing machine), a separate toilet, and an entrance hall.