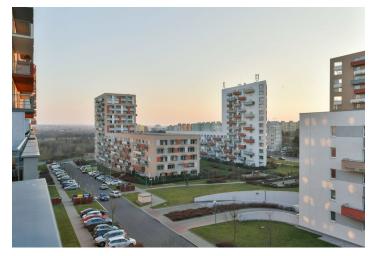

\* Area of the unit according to the Civil Code. The area consists of the sum total area of the entire unit bounded by perimeter walls.

This apartment with a balcony and two loggias is situated on the top floor of an apartment building that is part of the Javorová čtvrť residential complex in Horní Počernice, near the Hostivař forest park.

There are shops, including a supermarket, in the immediate vicinity of the complex, as well as a restaurant or a pharmacy. Transport connections are provided by buses; you can take a direct line to the center to the Florenc subway transfer station, or in a short time to the Horní Měcholupy Railway Station. You can quickly connect to the Prague Ring Road and the D1 highway by car. The Hostivář forest park with a beach, children's playgrounds, and hiking and cycling trails is nearby.