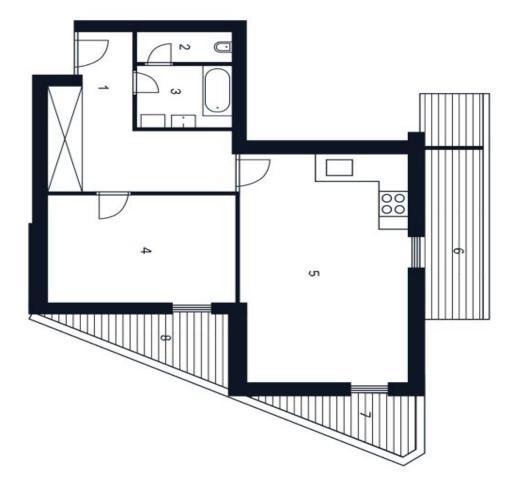

The area of the apartment on the 4th floor is divided into a living room with a kitchen and access to a balcony and a loggia, a bedroom with a second loggia, a bathroom (with a bathtub and connection for a washing machine), a separate toilet, and an entrance hall.

Floor area 60.4 m<sup>2</sup>, balcony 6.8 m<sup>2</sup>, loggias 4.4 m<sup>2</sup> and 3.8 m<sup>2</sup>.

## Apartment One-bedroom (2+kk)

60.4 m², Prague 10, Horní Měcholupy, Modenská

Koupelna Pokoj Kuchyň + Pokoj Balkon Lodžie