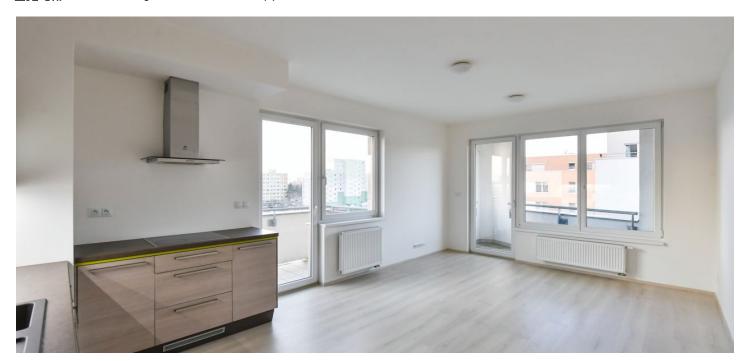

The area of the apartment on the 4th floor is divided into a living room with a kitchen and access to a balcony and a loggia, a bedroom with a second loggia, a bathroom (with a bathtub and connection for a washing machine), a separate toilet, and an entrance hall.

The floors are **wooden floating** (light oak), the windows are plastic with double glazing, and the interior doors are **veneered**. Facilities include a kitchen unit with built-in appliances (except for the refrigerator) and a large built-in wardrobe in the hallway. Central heating. **The energy-efficient building** with an elevator was built in 2016; the apartment comes with a **cellar and a garage parking space**.