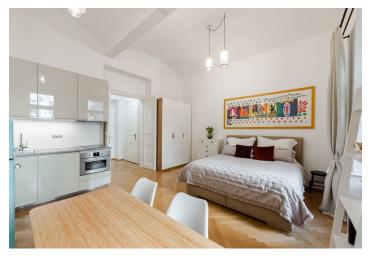

The apartment is divided into a living room with a kitchen, a dining and sleeping area, a bathroom (shower and toilet), and an entrance hall. The room's windows provide **lovely views of a quiet, poetic courtyard with seating and landscaped greenery**, which the owners can use.

**High ceilings and large windows** add airiness and lightness to the interior, and **wooden parquet floors and vaulted ceilings** contribute to coziness. The kitchen has built-in appliances (two-burner hob, electric oven, **dishwasher**, **washer-dryer**), a secure entrance door, and central heating. The purchase price includes **equipment and a cellar**.