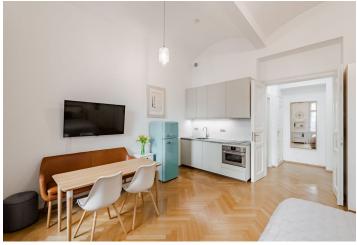

The apartment is divided into a living room with a kitchen, a dining and sleeping area, a bathroom (shower and toilet), and an entrance hall. The room's windows provide **lovely views of a quiet, poetic courtyard with seating and landscaped greenery**, which the owners can use.

**High ceilings and large windows** add airiness and lightness to the interior, and **wooden parquet floors and vaulted ceilings** contribute to coziness. The kitchen has built-in appliances (two-burner hob, electric oven, **dishwasher**, **washer-dryer**), a secure entrance door, and central heating. The purchase price includes **equipment and a cellar**.