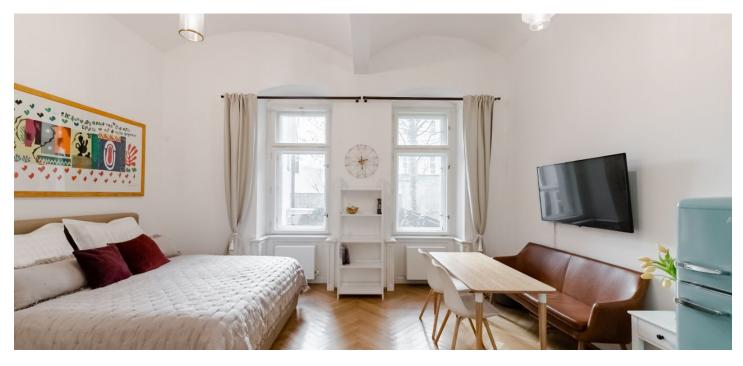

The apartment is divided into a living room with a kitchen, a dining and sleeping area, a bathroom (shower and toilet), and an entrance hall. The room's windows provide **lovely views of a quiet, poetic courtyard with seating and landscaped greenery**, which the owners can use.

**High ceilings and large windows** add airiness and lightness to the interior, and **wooden parquet floors and vaulted ceilings** contribute to coziness. The kitchen has built-in appliances (two-burner hob, electric oven, **dishwasher**, **washer-dryer**), a secure entrance door, and central heating. The purchase price includes **equipment and a cellar**.