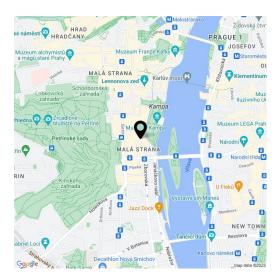

Only a few steps lead to the **Vltava embankment**, **Strělecký Island**, Kampa park, and **Petřín garden**; the center is about a 5-minute walk or 1 tram stop away. The neighborhood is full of restaurants, cafes, shops, and galleries, including the **Kampa Museum** in Sovový mýny.