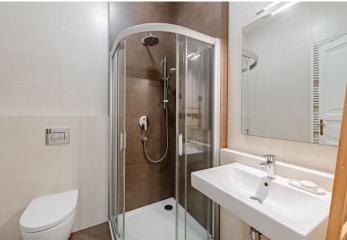

The apartment is divided into a living room with a kitchen, a dining and sleeping area, a bathroom (shower and toilet), and an entrance hall. The room's windows provide **lovely views of a quiet, poetic courtyard with seating and landscaped greenery**, which the owners can use.