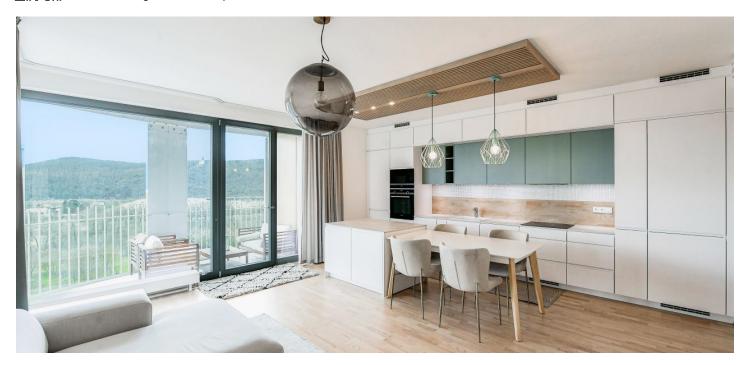

\* Area of the unit according to the Civil Code. The area consists of the sum total area of the entire unit bounded by perimeter walls.

This bright, modern apartment with a terrace accessible from all rooms is located on the 10th floor of a building in the popular Zahálka residential complex with plenty of greenery. The project is situated in a developing part of the Modřany district, in the vicinity of a golf course and other sports grounds along the Vltava River. A garage parking space and cellar are included in the price.

The area of the apartment is efficiently divided into a living room with a kitchen, 2 bedrooms, a bathroom, a separate toilet, and an entrance hall. All rooms have access to the **covered terrace**; the living room offers **views** across the Vltava River of the Church of St. Jan Nepomucký in the Chuchelský Grove.

The apartment is part of the 1st phase of the Zahálka project completed in 2021. Facilities include French wooden windows and durable laminate floors. The custom-made kitchen is equipped with built-in Siemens appliances, and there are also built-in wardrobes in the bedroom and hallway in a style that matches the kitchen. Central heating. The purchase price includes 1 garage parking space and a cellar.