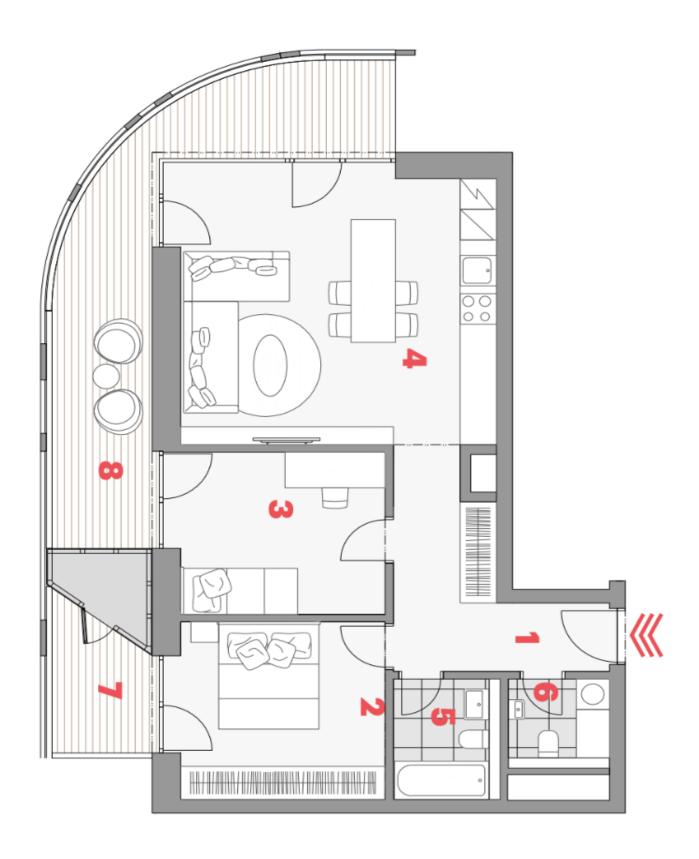

The area of the apartment is efficiently divided into a living room with a kitchen, 2 bedrooms, a bathroom, a separate toilet, and an entrance hall. All rooms have access to the **covered terrace**; the living room offers **views** across the Vltava River of the Church of St. Jan Nepomucký in the Chuchelský Grove.

Floor area 80.3 m², terrace 29.2 m².