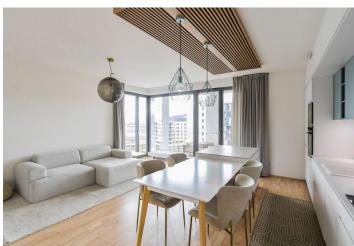

\* Area of the unit according to the Civil Code. The area consists of the sum total area of the entire unit bounded by perimeter walls.

This bright, modern apartment with a terrace accessible from all rooms is located on the 10th floor of a building in the popular Zahálka residential complex with plenty of greenery. The project is situated in a developing part of the Modřany district, in the vicinity of a golf course and other sports grounds along the Vltava River. A garage parking space and cellar are included in the price.

The area of the apartment is efficiently divided into a living room with a kitchen, 2 bedrooms, a bathroom, a separate toilet, and an entrance hall. All rooms have access to the **covered terrace**; the living room offers **views** across the Vltava River of the Church of St. Jan Nepomucký in the Chuchelský Grove.

The apartment is part of the 1st phase of the Zahálka project completed in 2021. Facilities include French wooden windows and durable laminate floors. The custom-made kitchen is equipped with built-in Siemens appliances, and there are also built-in wardrobes in the bedroom and hallway in a style that matches the kitchen. Central heating. The purchase price includes 1 garage parking space and a cellar.