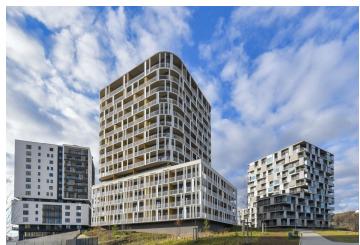

\* Area of the unit according to the Civil Code. The area consists of the sum total area of the entire unit bounded by perimeter walls.

This bright, modern apartment with a terrace accessible from all rooms is located on the 10th floor of a building in the popular Zahálka residential complex with plenty of greenery. The project is situated in a developing part of the Modřany district, in the vicinity of a golf course and other sports grounds along the Vltava River. A garage parking space and cellar are included in the price.

The new residential area stands out for its **abundance of greenery** designed by renowned landscape architects. A **golf course** is in the immediate vicinity; it is also close to **outdoor and indoor sports** fields and a **bike path** that leads to the city center. A bus, tram, and railway stop are within reach; civic amenities can be found within a short driving distance.