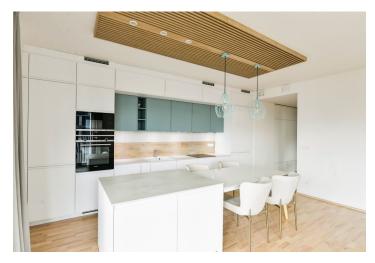

The area of the apartment is efficiently divided into a living room with a kitchen, 2 bedrooms, a bathroom, a separate toilet, and an entrance hall. All rooms have access to the **covered terrace**; the living room offers **views** across the Vltava River of the Church of St. Jan Nepomucký in the Chuchelský Grove.

The apartment is part of the 1st phase of the Zahálka project completed in 2021. Facilities include French wooden windows and durable laminate floors. The custom-made kitchen is equipped with built-in Siemens appliances, and there are also built-in wardrobes in the bedroom and hallway in a style that matches the kitchen. Central heating. The purchase price includes 1 garage parking space and a cellar.