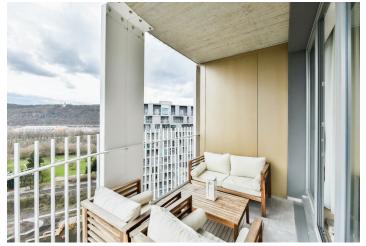

The area of the apartment is efficiently divided into a living room with a kitchen, 2 bedrooms, a bathroom, a separate toilet, and an entrance hall. All rooms have access to the **covered terrace**; the living room offers **views** across the Vltava River of the Church of St. Jan Nepomucký in the Chuchelský Grove.

Floor area 80.3 m², terrace 29.2 m².