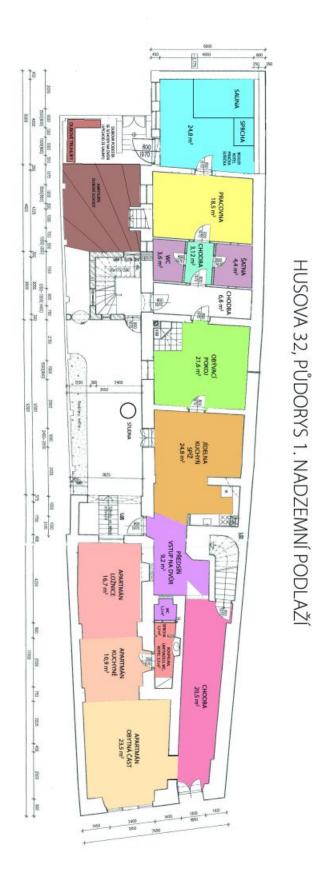

The house with a variable use is currently divided into a **duplex apartment** and **2 additional units**. Up to **8 separate units** can be created by extending the attic, completing the reconstruction, and several building modifications, 4 of which could be full-fledged apartments with kitchens and 4 could be rooms with sanitary facilities. All units can have a separate entrance.

On the entrance level of the apartment on the ground floor, there is a study, a **wellness room with a sauna**, a dressing room, and a toilet. Upstairs are 3 bedrooms with en-suite bathrooms. The bathroom in the master bedroom is designed for relaxation, with a bathtub by the window providing **views all the way to Austria.** The apartment on the ground floor has a kitchen, a living area, a bedroom, a bathroom, and a separate toilet. The apartment on the 1st floor has a living room, a kitchen, 2 bedrooms, a bathroom, and a pantry/dressing room. From the hallway, you can enter the conservatory or climb the stairs to the attic, which is used as a large open game room. It is possible to create another apartment from **the adjoining attic space**. In the basement, there is a garage with storage space, a cellar with a cooling pool for wellness purposes, and space suitable for building a wine cellar or a **pool**.