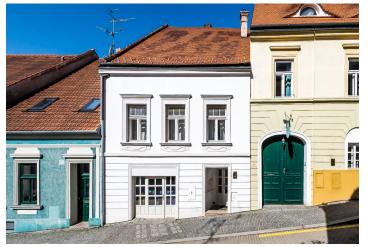

A number of buildings dating back to the 16th century have been preserved in the former Jewish Quarter of Mikulov. It's a place with an impressive atmosphere located next to the castle park and near the center of the winegrowing village. About a 10-minute walk away is a kindergarten, elementary school, and high school, and there are many cafes, bistros, restaurants, shops, medical services, a cinema, or art school in the city. The surrounding area is perfect for