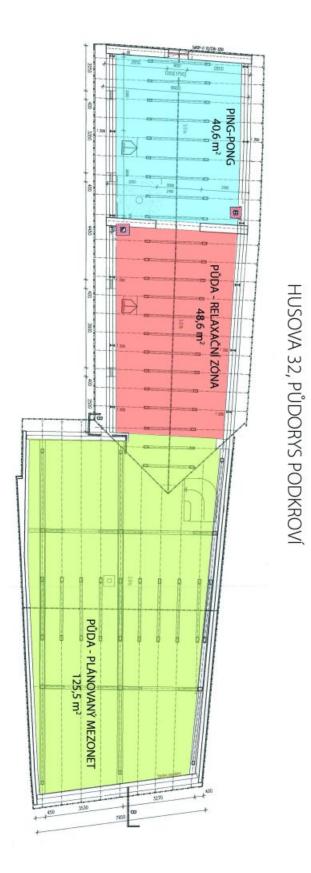

The house with a variable use is currently divided into a **duplex apartment** and **2 additional units**. Up to **8 separate units** can be created by extending the attic, completing the reconstruction, and several building modifications, 4 of which could be full-fledged apartments with kitchens and 4 could be rooms with sanitary facilities. All units can have a separate entrance.

On the entrance level of the apartment on the ground floor, there is a study, a **wellness room with a sauna**, a dressing room, and a toilet. Upstairs are 3 bedrooms with en-suite bathrooms. The bathroom in the master bedroom is designed for relaxation, with a bathtub by the window providing **views all the way to Austria.** The apartment on the ground floor has a kitchen, a living area, a bedroom, a bathroom, and a separate toilet. The apartment on the 1st floor has a living room, a kitchen, 2 bedrooms, a bathroom, and a pantry/dressing room. From the hallway, you can enter the conservatory or climb the stairs to the attic, which is used as a large open game room. It is possible to create another apartment from **the adjoining attic space**. In the basement, there is a garage with storage space, a cellar with a cooling pool for wellness purposes, and space suitable for building a wine cellar or a **pool**.