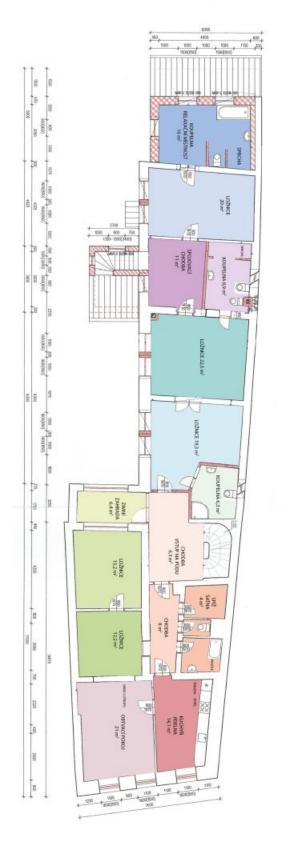

On the entrance level of the apartment on the ground floor, there is a study, a **wellness room with a sauna**, a dressing room, and a toilet. Upstairs are 3 bedrooms with en-suite bathrooms. The bathroom in the master bedroom is designed for relaxation, with a bathtub by the window providing **views all the way to Austria.** The apartment on the ground floor has a kitchen, a living area, a bedroom, a bathroom, and a separate toilet. The apartment on the 1st floor has a living room, a kitchen, 2 bedrooms, a bathroom, and a pantry/dressing room. From the hallway, you can enter the conservatory or climb the stairs to the attic, which is used as a large open game room. It is possible to create another apartment from **the adjoining attic space**. In the basement, there is a garage with storage space, a cellar with a cooling pool for wellness purposes, and space suitable for building a wine cellar or a **pool**.

## Historic property Seven-bedroom (8+kk)

📱 🛛 Břeclav, Mikulov, Husova

HUSOVA 32, PŮDORYS 2. NADZEMNÍ PODLAŽÍ

Svoboda & Williams s.r.o. info@svoboda-williams.com www.svoboda-williams.com Prague +420 257 328 281 +420 724 551 238 Brno +420 543 250 711 +420 724 551 238 **Bratislava** +421 948 939 938