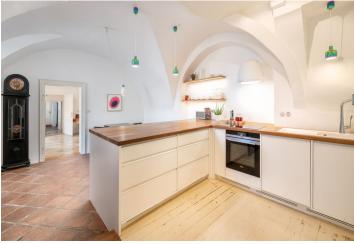

 Vinci Mikulov
 Vinci Mikulov
 Vinci Mikulov

 Jaso CashsCarri
 Motel
 Motel

 Vinci Mikulov
 Vinci Mikulov
 Vinci Mikulov

 Jaso CashsCarri
 Motel
 Motel

This historically valuable two-wing house with vaulted ceilings, an amazing period atmosphere, an interior designed with close attention to detail, and space for further development is part of the former Jewish Quarter in the center of the winegrowing village of Mikulov. The building offers the possibility of creating a unique family residence, or dividing it into several separate housing units for long-term rentals.

The listed house in the Renaissance and Classicist styles has been completely reconstructed. Facilities include double casement windows, underfloor heating in the kitchen, living room, and bathrooms, and radiators everywhere connected to the gas boiler (complete with an electric boiler). The **impressive** interior is decorated with historic church tiles, exposed stucco paint in the living room, porcelain accessories from the renowned **designer Daniel Piršč and designer lighting by Rudolf Rusňák**. Part of the house is a completely unique Jewish mikveh ritual bath. The picturesque courtyard provides a pleasant sitting area.