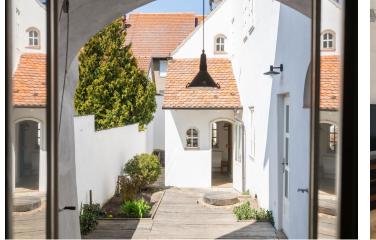

The listed house in the Renaissance and Classicist styles has been completely reconstructed. Facilities include double casement windows, underfloor heating in the kitchen, living room, and bathrooms, and radiators everywhere connected to the gas boiler (complete with an electric boiler). The **impressive** interior is decorated with historic church tiles, exposed stucco paint in the living room, porcelain accessories from the renowned **designer Daniel Piršč and designer lighting by Rudolf Rusňák**. Part of the house is a completely unique Jewish mikveh ritual bath. The picturesque courtyard provides a pleasant sitting area.