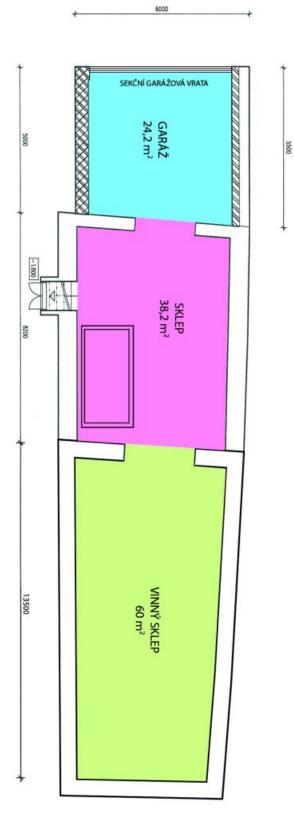

On the entrance level of the apartment on the ground floor, there is a study, a **wellness room with a sauna**, a dressing room, and a toilet. Upstairs are 3 bedrooms with en-suite bathrooms. The bathroom in the master bedroom is designed for relaxation, with a bathtub by the window providing **views all the way to Austria.** The apartment on the ground floor has a kitchen, a living area, a bedroom, a bathroom, and a separate toilet. The apartment on the 1st floor has a living room, a kitchen, 2 bedrooms, a bathroom, and a pantry/dressing room. From the hallway, you can enter the conservatory or climb the stairs to the attic, which is used as a large open game room. It is possible to create another apartment from **the adjoining attic space**. In the basement, there is a garage with storage space, a cellar with a cooling pool for wellness purposes, and space suitable for building a wine cellar or a **pool**.