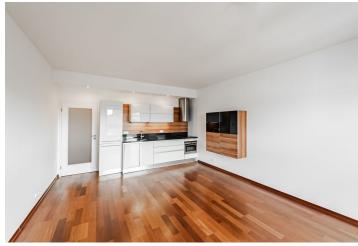

The purposeful layout offers a living room with a kitchen and access to a sunny balcony, 1 bedroom, a bathroom, a separate toilet, a fitted wardrobe, and a spacious entrance hall.

The Holešovický pivovar residence was built in 2009 according to the designs of the renowned CMC architects studio. The apartment has wooden floors, wooden Euro windows with blinds and a fully equipped kitchen. Central heating. The apartment comes with a garage parking space and a cellar, both accessible by elevator.