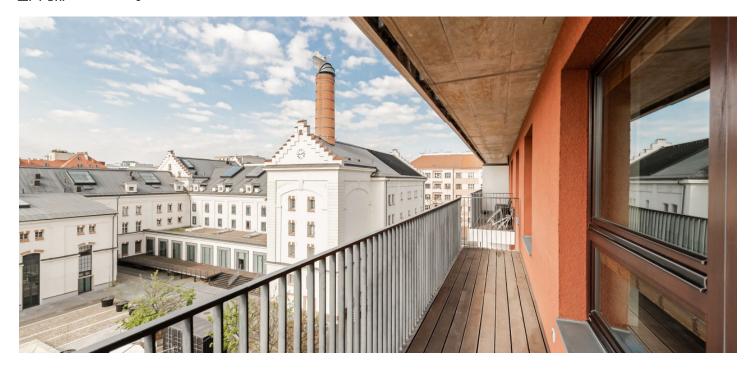

\* Size of the unit according to the Housing Act.
The area consists of the sum total of the internal area of every room.

This bright apartment with a large, south-facing balcony offering impressive views of the historic building of a former municipal brewery is located on the 4th floor of a residence set in the popular Prague 7 – Holešovice district, near the city center. A garage parking space and cellar are included in the price.