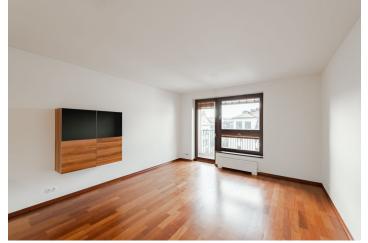

The purposeful layout offers a living room with a kitchen and access to a sunny balcony, 1 bedroom, a bathroom, a separate toilet, a fitted wardrobe, and a spacious entrance hall.

The Holešovický pivovar residence was built in 2009 according to the designs of the renowned CMC architects studio. The apartment has wooden floors, wooden Euro windows with blinds and a fully equipped kitchen. Central heating. The apartment comes with a garage parking space and a cellar, both accessible by elevator.