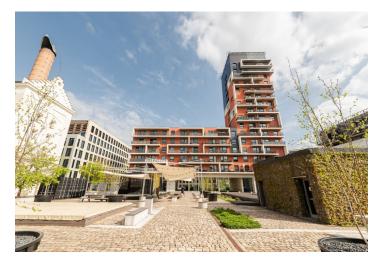

The purposeful layout offers a living room with a kitchen and access to a sunny balcony, 1 bedroom, a bathroom, a separate toilet, a fitted wardrobe, and a spacious entrance hall.

The Holešovický pivovar residence was built in 2009 according to the designs of the renowned CMC architects studio. The apartment has wooden floors, wooden Euro windows with blinds and a fully equipped kitchen. Central heating. The apartment comes with a garage parking space and a cellar, both accessible by elevator.