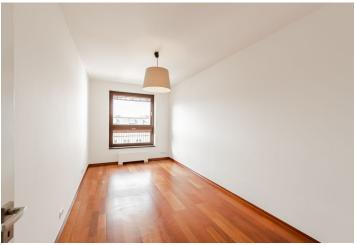

\* Size of the unit according to the Housing Act.
The area consists of the sum total of the internal area of every room.

This bright apartment with a large, south-facing balcony offering impressive views of the historic building of a former municipal brewery is located on the 4th floor of a residence set in the popular Prague 7 – Holešovice district, near the city center. A garage parking space and cellar are included in the price.

The purposeful layout offers a living room with a kitchen and access to a sunny balcony, 1 bedroom, a bathroom, a separate toilet, a fitted wardrobe, and a spacious entrance hall.

The Holešovický pivovar residence was built in 2009 according to the designs of the renowned CMC architects studio. The apartment has wooden floors, wooden Euro windows with blinds and a fully equipped kitchen. Central heating. The apartment comes with a garage parking space and a cellar, both accessible by elevator.