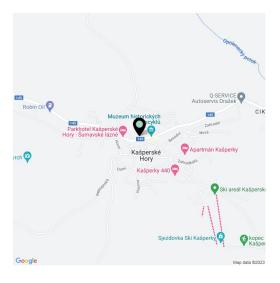

The residence is located in the very center of the town, and so shops and restaurants are within easy reach. A cafe with a roastery and a bakery will operate right inside Bílá Růže. There is a small ski slope nearby with evening hours, and wider skiing opportunities are available in the nearby skiing towns of Zadov, Churáňov, Velký Javor, or Hochficht in Austria. There is also a dense network of bike paths and hiking trails. Fairs take place on the square and theatrical performances in the courtyard of Kašperk Castle; you can visit the summer cinema or enjoy organ concerts in the Church of St.

Nicholas. The place is easily accessible; buses provide connections with nearby Sušice. The drive by car from Prague will be even shorter and easier after the completion of the D4 highway.

Floor area 108,2 m², garden 59.6 m², cellar 4,3 m².