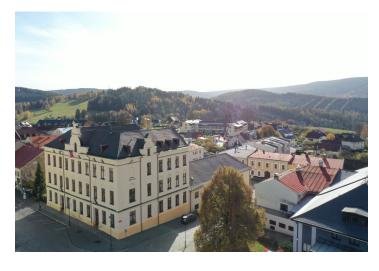

\* Area of the unit according to the Civil Code. The area consists of the sum total area of the entire unit bounded by perimeter walls.

This new, spacious and stylish apartment with a front garden is in the unique Bílá Růže Residence, which is currently being built in the urban conservation reserve of the picturesque town of Kašperské Hory, nestled in the beautiful landscape near Šumava National Park. The expected completion date is in Q1/2025.

The residence is located in the very center of the town, and so shops and restaurants are within easy reach. A cafe with a roastery and a bakery will operate right inside Bílá Růže. There is a small ski slope nearby with evening hours, and wider skiing opportunities are available in the nearby skiing towns of Zadov, Churáňov, Velký Javor, or Hochficht in Austria. There is also a dense network of bike paths and hiking trails. Fairs take place on the square and theatrical performances in the courtyard of Kašperk Castle; you can visit the summer cinema or enjoy organ concerts in the Church of St.

Nicholas. The place is easily accessible; buses provide connections with nearby Sušice. The drive by car from Prague will be even shorter and easier after the completion of the D4 highway.

Floor area 108,2 m², garden 59.6 m², cellar 4,3 m².