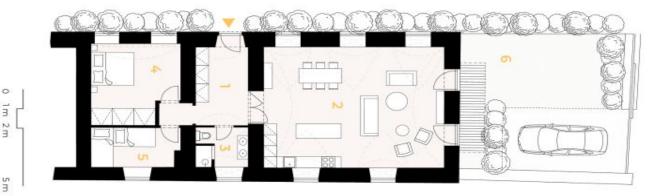

## Apartment Two-bedroom (3+kk)

Sold

108.2 m², Klatovy, Kašperské Hory, Náměstí

| Total area       | 108 m²<br>60 m²       |  |
|------------------|-----------------------|--|
| Front garden     |                       |  |
| Parking          | Outdoor parking space |  |
| Cellar           | 4 m²                  |  |
| PENB             | С                     |  |
| Reference number | 101481                |  |

The generously apportioned layout consists of an almost **60-meter living space** with a preparation for a kitchen and access to the **garden terrace**, two bedrooms, a bathroom (with a shower and toilet), and a spacious entrance hall.

Nicholas. The place is easily accessible; buses provide connections with nearby Sušice. The drive by car from Prague will be even shorter and easier after the completion of the D4 highway.

Floor area 108,2 m², garden 59.6 m², cellar 4,3 m².