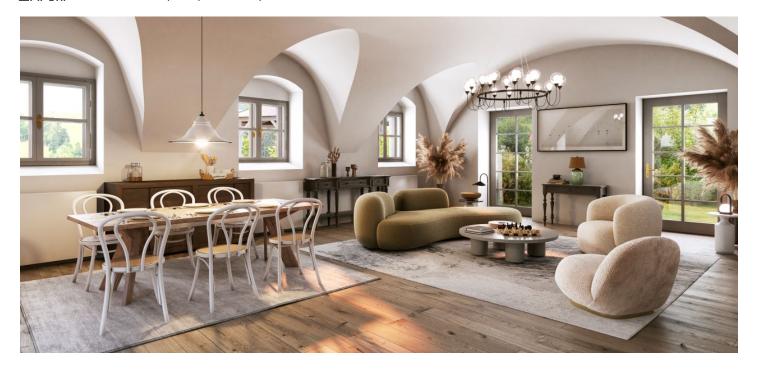

The generously apportioned layout consists of an almost **60-meter living space** with a preparation for a kitchen and access to the **garden terrace**, two bedrooms, a bathroom (with a shower and toilet), and a spacious entrance hall.

The high-quality facilities include custom-made, hand-made replicas of entrance and interior doors and casement windows made of spruce wood, Cobra Alt-Wien period hardware (antique brass), vinyl floors in a rustic oak decor, stylish sanitary ware and period faucets (bronze), a retro heated towel rail, Hager Rosenthal porcelain switches and sockets, an audio intercom, and a Softlink energy consumption measurement system checkable online 24/365. A central heat pipe provides heating with an ecological heat source from biomass; heating will be controlled remotely. The apartment includes a cellar and an outdoor parking space (right by the entrance to the front garden). Residents can sit by the grill or in a romantic gazebo in the common enclosed garden scented with lavender and roses.