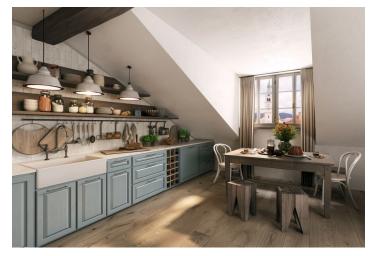

The generously apportioned layout consists of an almost **60-meter living space** with a preparation for a kitchen and access to the **garden terrace**, two bedrooms, a bathroom (with a shower and toilet), and a spacious entrance hall.

The high-quality facilities include custom-made, hand-made replicas of entrance and interior doors and casement windows made of spruce wood, Cobra Alt-Wien period hardware (antique brass), vinyl floors in a rustic oak decor, stylish sanitary ware and period faucets (bronze), a retro heated towel rail, Hager Rosenthal porcelain switches and sockets, an audio intercom, and a Softlink energy consumption measurement system checkable online 24/365. A central heat pipe provides heating with an ecological heat source from biomass; heating will be controlled remotely. The apartment includes a cellar and an outdoor parking space (right by the entrance to the front garden). Residents can sit by the grill or in a romantic gazebo in the common enclosed garden scented with lavender and roses.