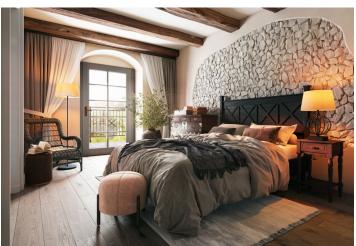

The generously apportioned layout consists of an almost **60-meter living space** with a preparation for a kitchen and access to the **garden terrace**, two bedrooms, a bathroom (with a shower and toilet), and a spacious entrance hall.

The high-quality facilities include custom-made, hand-made replicas of entrance and interior doors and casement windows made of spruce wood, Cobra Alt-Wien period hardware (antique brass), vinyl floors in a rustic oak decor, stylish sanitary ware and period faucets (bronze), a retro heated towel rail, Hager Rosenthal porcelain switches and sockets, an audio intercom, and a Softlink energy consumption measurement system checkable online 24/365. A central heat pipe provides heating with an ecological heat source from biomass; heating will be controlled remotely. The apartment includes a cellar and an outdoor parking space (right by the entrance to the front garden). Residents can sit by the grill or in a romantic gazebo in the common enclosed garden scented with lavender and roses.