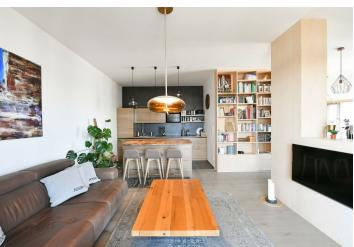

The apartment on the 13th floor consists of a spacious living room with a kitchen, 3 bedrooms (one with an en-suite bathroom), a central bathroom, a dressing room, a separate toilet, a utility room, a storage room, and an entrance hall. All rooms have access to a large terrace with breathtaking views of the capital's landmarks, including Vyšehrad and Prague Castle.

The interior is illuminated by a number of French windows. There are wooden floors in the rooms, and large-format tiles in the bathrooms. Central heating using floor convectors. The apartment comes with **1 garage space** and two cellars.