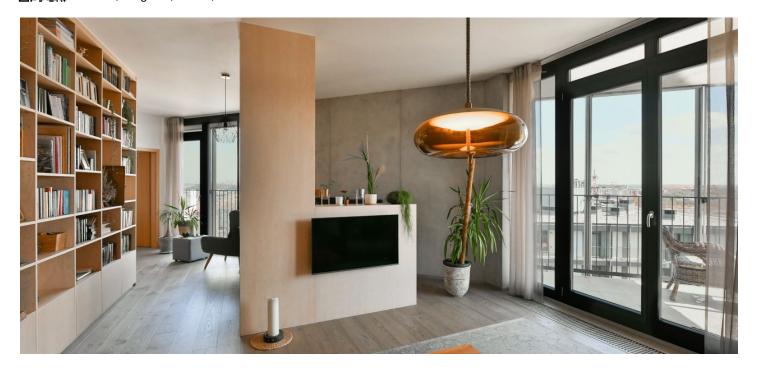

The apartment on the 13th floor consists of a spacious living room with a kitchen, 3 bedrooms (one with an en-suite bathroom), a central bathroom, a dressing room, a separate toilet, a utility room, a storage room, and an entrance hall. All rooms have access to a large terrace with breathtaking views of the capital's landmarks, including Vyšehrad and Prague Castle.

The interior is illuminated by a number of French windows. There are wooden floors in the rooms, and large-format tiles in the bathrooms. Central heating using floor convectors. The apartment comes with **1 garage space** and two cellars.