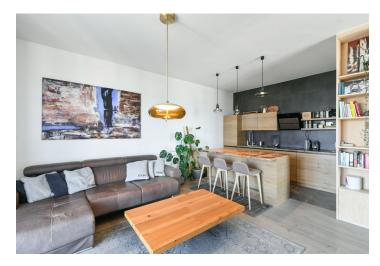

The apartment on the 13th floor consists of a spacious living room with a kitchen, 3 bedrooms (one with an en-suite bathroom), a central bathroom, a dressing room, a separate toilet, a utility room, a storage room, and an entrance hall. All rooms have access to a large terrace with breathtaking views of the capital's landmarks, including Vyšehrad and Prague Castle.

The interior is illuminated by a number of French windows. There are wooden floors in the rooms, and large-format tiles in the bathrooms. Central heating using floor convectors. The apartment comes with **1 garage space** and two cellars.