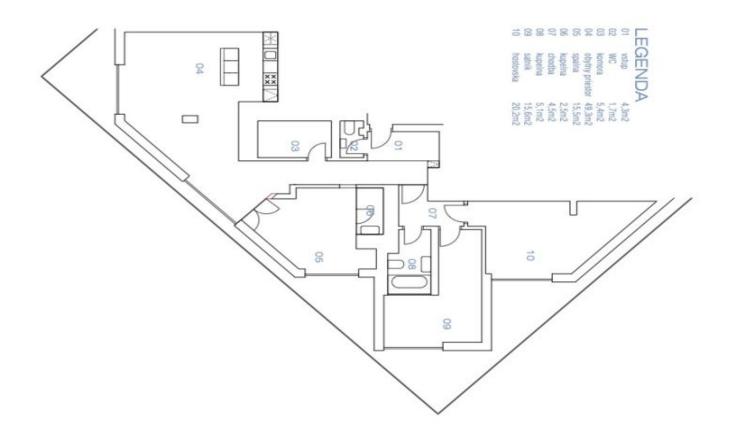

The apartment on the 13th floor consists of a spacious living room with a kitchen, 3 bedrooms (one with an en-suite bathroom), a central bathroom, a dressing room, a separate toilet, a utility room, a storage room, and an entrance hall. All rooms have access to a large terrace with breathtaking views of the capital's landmarks, including Vyšehrad and Prague Castle.

Floor area 136.6 m<sup>2</sup>, terrace 44.27 m<sup>2</sup>, two cellars 5.6 m<sup>2</sup>.