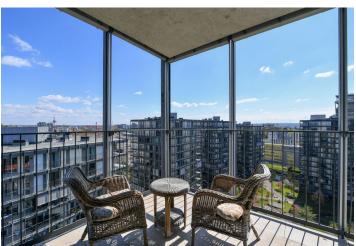

\* Size of the unit according to the Housing Act.
The area consists of the sum total of the internal area of every room.

This spacious and well-equipped apartment with a terrace offering incredible panoramic views of Prague and the surrounding area is located on the top floor of a high-rise building in a gated residential complex with a private park, 24-hour reception, parking, security, and cafe.

The apartment on the 13th floor consists of a spacious living room with a kitchen, 3 bedrooms (one with an en-suite bathroom), a central bathroom, a dressing room, a separate toilet, a utility room, a storage room, and an entrance hall. All rooms have access to a large terrace with breathtaking views of the capital's landmarks, including Vyšehrad and Prague Castle.