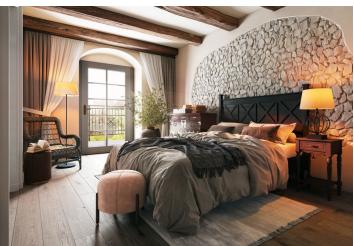

The generously apportioned layout consists of a living space with a preparation for a kitchen, 2 bedrooms, a bathroom (with a shower and toilet), and a spacious entrance hall.

The high-quality facilities include custom-made, hand-made replicas of entrance and interior doors and casement windows made of spruce wood, Cobra Alt-Wien period hardware (antique brass), vinyl floors in a rustic oak decor, stylish sanitary ware and period faucets (bronze), a retro heated towel rail, Hager Rosenthal porcelain switches and sockets, an audio intercom, and a Softlink energy consumption measurement system with online overview 24/365. A central heat pipe provides heating with an ecological heat source from biomass; heating will be controlled remotely. The apartment includes a cellar and an outdoor parking space (EV charger a possibility). Residents can sit by the grill or in a romantic gazebo in the common enclosed garden scented with lavender and roses.