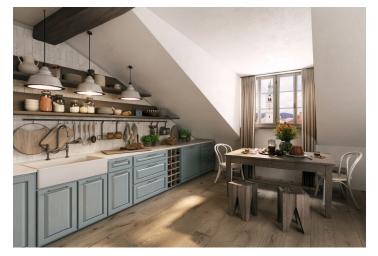

The generously apportioned layout consists of a living space with a preparation for a kitchen, 2 bedrooms, a bathroom (with a shower and toilet), and a spacious entrance hall.

The high-quality facilities include custom-made, hand-made replicas of entrance and interior doors and casement windows made of spruce wood, Cobra Alt-Wien period hardware (antique brass), vinyl floors in a rustic oak decor, stylish sanitary ware and period faucets (bronze), a retro heated towel rail, Hager Rosenthal porcelain switches and sockets, an audio intercom, and a Softlink energy consumption measurement system with online overview 24/365. A central heat pipe provides heating with an ecological heat source from biomass; heating will be controlled remotely. The apartment includes a cellar and an outdoor parking space (EV charger a possibility). Residents can sit by the grill or in a romantic gazebo in the common enclosed garden scented with lavender and roses.