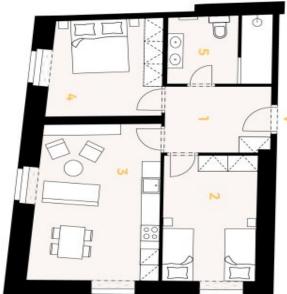

The generously apportioned layout consists of a living space with a preparation for a kitchen, 2 bedrooms, a bathroom (with a shower and toilet), and a spacious entrance hall.

The high-quality facilities include custom-made, hand-made replicas of entrance and interior doors and casement windows made of spruce wood, Cobra Alt-Wien period hardware (antique brass), vinyl floors in a rustic oak decor, stylish sanitary ware and period faucets (bronze), a retro heated towel rail, Hager Rosenthal porcelain switches and sockets, an audio intercom, and a Softlink energy consumption measurement system with online overview 24/365. A central heat pipe provides heating with an ecological heat source from biomass; heating will be controlled remotely. The apartment includes a cellar and an outdoor parking space (EV charger a possibility). Residents can sit by the grill or in a romantic gazebo in the common enclosed garden scented with lavender and roses.

Floor area 72.4 m<sup>2</sup>, cellar 5.6 m<sup>2</sup>.

For more information, please visit the project website www.rezidencebilaruze.cz.

| Disp    | Dispozice               | 3+KK                 |
|---------|-------------------------|----------------------|
| Podlaži | laží                    | 2. NP                |
| -       | Vstupní hala            | 7,90 m²              |
| 2       | Pokoj                   | 14,50 m <sup>2</sup> |
| W       | Obývací pokoj s kuchyní | 24,50 m <sup>2</sup> |
| 4       | Ložnice                 | 14,10 m <sup>2</sup> |
| л       | Koupelna s WC           | 8.20 m²              |