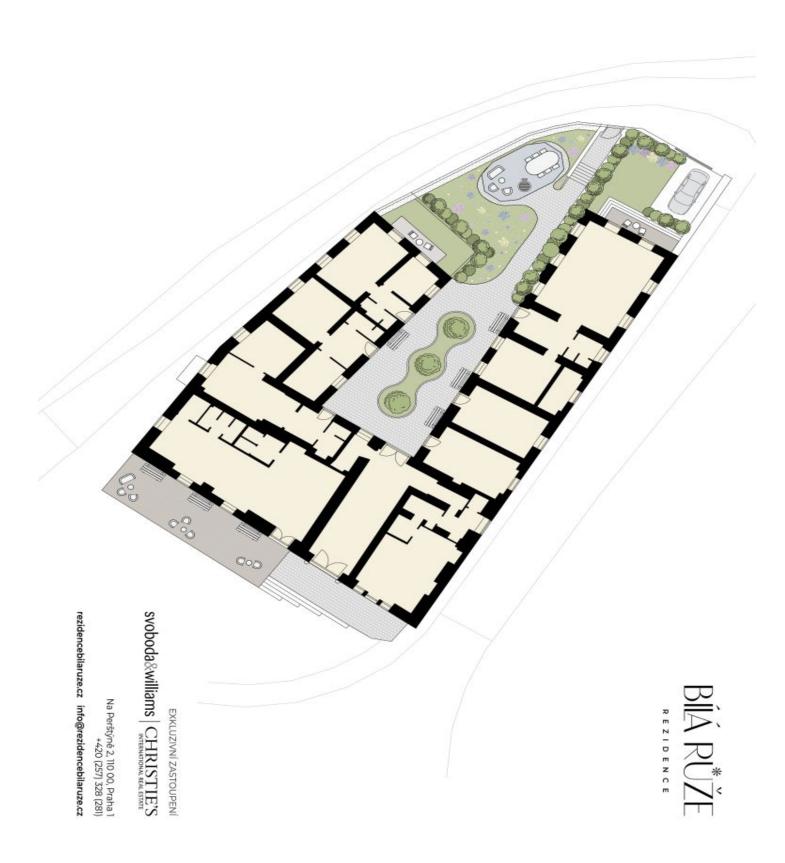

\* Area of the unit according to the Civil Code. The area consists of the sum total area of the entire unit bounded by perimeter walls.

This new, spacious and stylish apartment is in the unique Bílá Růže Residence, which is currently being built in the urban conservation reserve of the picturesque town of Kašperské Hory, located in a beautiful landscape near Šumava National Park. The expected completion date is in Q1/2025.

The residence is located in the very center of the town, and so shops and restaurants are within easy reach. A cafe with a roastery and a bakery will operate right inside Bílá Růže. There is a small ski slope nearby with evening hours, and wider skiing opportunities are available in the nearby skiing towns of Zadov, Churáňov, Velký Javor, or Hochficht in Austria. There is also a dense network of bike paths and hiking trails. Fairs take place on the square and theatrical performances in the courtyard of Kašperk Castle; you can visit the summer cinema or enjoy organ concerts in the Church of St. Nicholas. The place is easily accessible; buses provide connections with nearby Sušice. The drive by car from Prague will be even shorter and easier after the completion of the D4 highway.