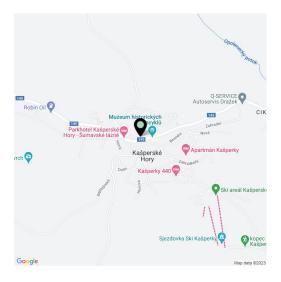

The residence is located in the very center of the town, and so shops and restaurants are within easy reach. A cafe with a roastery and a bakery will operate right inside Bílá Růže. There is a small ski slope nearby with evening hours, and wider skiing opportunities are available in the nearby skiing towns of Zadov, Churáňov, Velký Javor, or Hochficht in Austria. There is also a dense network of bike paths and hiking trails. Fairs take place on the square and theatrical performances in the courtyard of Kašperk Castle; you can visit the summer cinema or enjoy organ concerts in the Church of St. Nicholas. The place is easily accessible; buses provide connections with nearby Sušice. The drive by car from Prague will be even shorter and easier after the completion of the D4 highway.