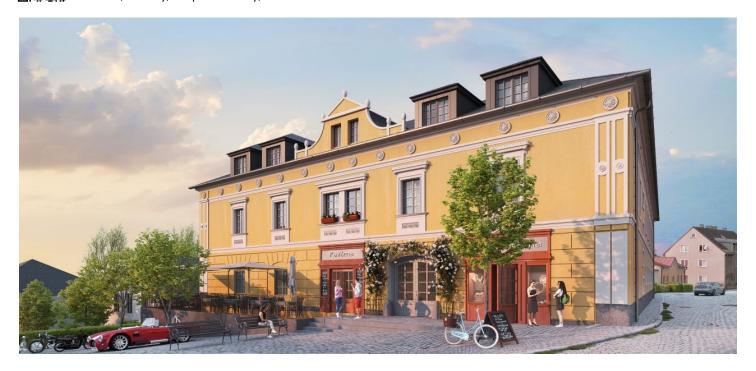

\* Area of the unit according to the Civil Code. The area consists of the sum total area of the entire unit bounded by perimeter walls.

This new, spacious and stylish apartment is in the unique Bílá Růže Residence, which is currently being built in the urban conservation reserve of the picturesque town of Kašperské Hory, located in a beautiful landscape near Šumava National Park. The expected completion date is in Q1/2025.

The residence is located in the very center of the town, and so shops and restaurants are within easy reach. A cafe with a roastery and a bakery will operate right inside Bílá Růže. There is a small ski slope nearby with evening hours, and wider skiing opportunities are available in the nearby skiing towns of Zadov, Churáňov, Velký Javor, or Hochficht in Austria. There is also a dense network of bike paths and hiking trails. Fairs take place on the square and theatrical performances in the courtyard of Kašperk Castle; you can visit the summer cinema or enjoy organ concerts in the Church of St. Nicholas. The place is easily accessible; buses provide connections with nearby Sušice. The drive by car from Prague will be even shorter and easier after the completion of the D4 highway.