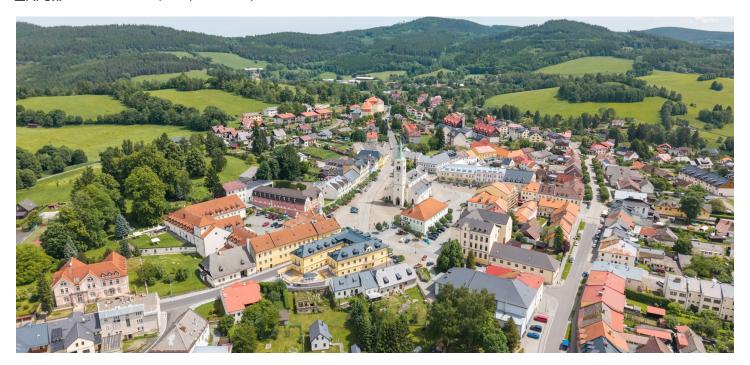

The residence is located in the very center of the town, and so shops and restaurants are within easy reach. A cafe with a roastery and a bakery will operate right inside Bílá Růže. There is a small ski slope nearby with evening hours, and wider skiing opportunities are available in the nearby skiing towns of Zadov, Churáňov, Velký Javor, or Hochficht in Austria. There is also a dense network of bike paths and hiking trails. Fairs take place on the square and theatrical performances in the courtyard of Kašperk Castle; you can visit the summer cinema or enjoy organ concerts in the Church of St. Nicholas. The place is easily accessible; buses provide connections with nearby Sušice. The drive by car from Prague will be even shorter and easier after the completion of the D4 highway.