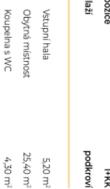

## **Apartment Studio (1+kk)**

36.3 m², Klatovy, Kašperské Hory, Náměstí

| Total area | 36 m²                                          |
|------------|------------------------------------------------|
| Parking    | Outdoor parking space is included in the price |
| Cellar     | 4 m²                                           |
| PENB       | С                                              |
| Reference  | number 101586                                  |

The generously apportioned layout consists of a living space with a preparation for a kitchen and a sleeping corner, a bathroom (with a shower and toilet), and a spacious entrance hall.

The high-quality facilities include custom-made, hand-made replicas of entrance and interior doors and casement windows made of spruce wood, Cobra Alt-Wien period hardware (antique brass), vinvl floors in a rustic oak decor, stylish sanitary ware and period faucets (bronze), a retro heated towel rail, Hager Rosenthal porcelain switches and sockets, an audio intercom, and a Softlink energy consumption measurement system with online overview 24/365. A central heat pipe provides heating with an ecological heat source from biomass; heating will be controlled remotely. The apartment includes a cellar and an outdoor parking space (EV charger a possibility). Residents can sit by the grill or in a romantic gazebo in the common enclosed garden scented with lavender and roses.

Floor area 36.3 m², cellar 4.4 m².

The photographs are from a show apartment.