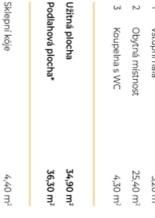

## **Apartment Studio (1+kk)**

36.3 m², Klatovy, Kašperské Hory, Náměstí

| Total area | 36 m²                                          |
|------------|------------------------------------------------|
| Parking    | Outdoor parking space is included in the price |
| Cellar     | 4 m²                                           |
| PENB       | С                                              |
| Reference  | number 101586                                  |

The generously apportioned layout consists of a living space with a preparation for a kitchen and a sleeping corner, a bathroom (with a shower and toilet), and a spacious entrance hall.

The high-quality facilities include custom-made, hand-made replicas of entrance and interior doors and casement windows made of spruce wood, Cobra Alt-Wien period hardware (antique brass), vinvl floors in a rustic oak decor, stylish sanitary ware and period faucets (bronze), a retro heated towel rail, Hager Rosenthal porcelain switches and sockets, an audio intercom, and a Softlink energy consumption measurement system with online overview 24/365. A central heat pipe provides heating with an ecological heat source from biomass; heating will be controlled remotely. The apartment includes a cellar and an outdoor parking space (EV charger a possibility). Residents can sit by the grill or in a romantic gazebo in the common enclosed garden scented with lavender and roses.

Floor area 36.3 m², cellar 4.4 m².

The photographs are from a show apartment.