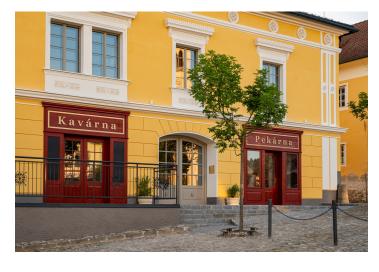

The residence is located in the very center of the town, and so shops and restaurants are within easy reach. A cafe with a roastery and a bakery will operate right inside Bílá Růže. There is a small ski slope nearby with evening hours, and wider skiing opportunities are available in the nearby skiing towns of Zadov, Churáňov, Velký Javor, or Hochficht in Austria. There is also a dense network of bike paths and hiking trails. Fairs take place on the square and theatrical performances in the courtyard of Kašperk Castle; you can visit the summer cinema or enjoy organ concerts in the Church of St. Nicholas. The place is easily accessible; buses provide connections with nearby Sušice. The drive by car from Prague will be even shorter and easier after the completion of the D4 highway.