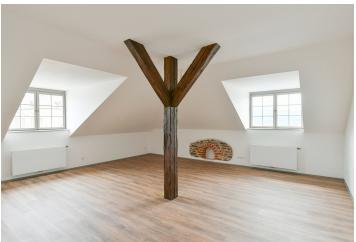

The generously apportioned layout consists of a living space with a preparation for a kitchen and a sleeping corner, a bathroom (with a shower and toilet), and a spacious entrance hall.

The high-quality facilities include custom-made, hand-made replicas of entrance and interior doors and casement windows made of spruce wood, Cobra Alt-Wien period hardware (antique brass), vinvl floors in a rustic oak decor, stylish sanitary ware and period faucets (bronze), a retro heated towel rail, Hager Rosenthal porcelain switches and sockets, an audio intercom, and a Softlink energy consumption measurement system with online overview 24/365. A central heat pipe provides heating with an ecological heat source from biomass; heating will be controlled remotely. The apartment includes a cellar and an outdoor parking space (EV charger a possibility). Residents can sit by the grill or in a romantic gazebo in the common enclosed garden scented with lavender and roses.

Floor area 36.3 m², cellar 4.4 m².

The photographs are from a show apartment.