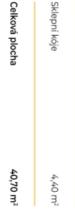

## **Apartment Studio (1+kk)**

36.3 m², Klatovy, Kašperské Hory, Náměstí

| Total area | 36 m²                                          |
|------------|------------------------------------------------|
| Parking    | Outdoor parking space is included in the price |
| Cellar     | 4 m²                                           |
| PENB       | С                                              |
| Reference  | number 101586                                  |

Floor area 36.3 m², cellar 4.4 m².

The photographs are from a show apartment.