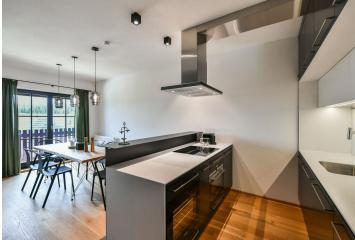

The apartment building (without an elevator) was built in 2013; the offered housing unit was the last to be completed in 2018-2021. The interior was created by a renowned architect down to the last detail. Floors are wooden, as are the interior paneled doors; the large wooden windows have automatic shading (according to temperature or timing, with direct remote control even via the Internet). The kitchen is modern and fully equipped, and the countertop is made of Hi-Macs artificial stone, complemented by a bar made of black komaxite. Origami shelves and fittings are made from the same material. The most striking element of the interior is the atypical staircase. Joinery materials are made of brushed solid oak, complete with Vitra elements. Electric heating can be controlled remotely throughout the entire area; the floors in the hallway and bathrooms with hexagonal tiles are heated by electricity with remote regulation. Sanitary ware is by Hansgrohe. The apartment includes a **balcony**, a cellar cubicle, and a parking space for 2 cars. The building has a satellite antenna and distribution for Skylink reception. Excellent drinking water from a water well with modern technology is provided. You can park on the large lot; the property includes a relaxation area with views of the Křemelná Valley and there is also a playground and a fire pit.