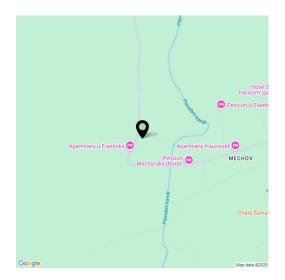

This unique place nestled among the meadows and forests is adjacent to the first zone of the national park. The surrounding nature is full of bike paths and hiking trails; in winter cross-country trails—the Vchynicko - Tetov Canal is a couple dozen meters away. The location guarantees perfect privacy; further development in the vicinity is impossible. The area is easily accessible, and the drive from Prague, which now takes about 2 hours, will be even shorter after the completion of the D4 highway.