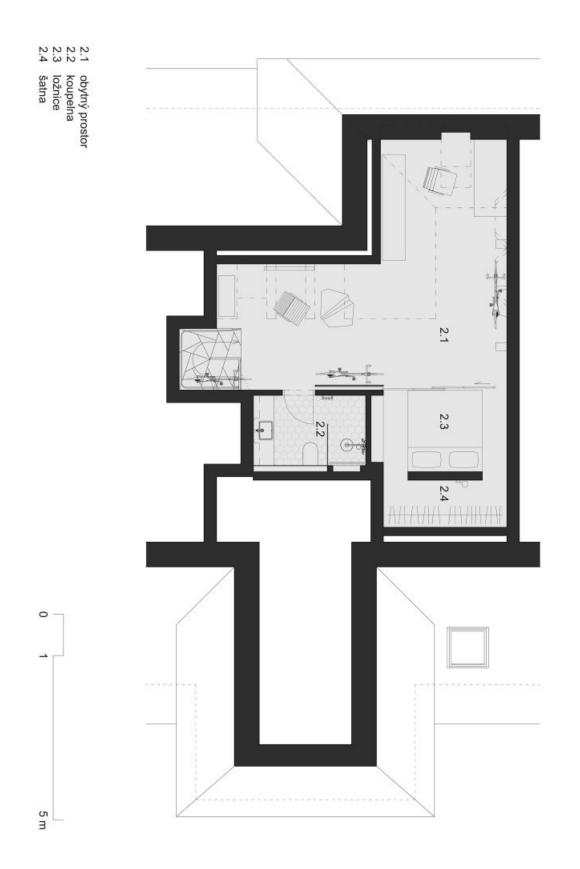

The entrance level of the apartment (on the 1st floor of the building) consists of a living room with an adjoining kitchen and dining area leading to a **balcony with unobstructed countryside views.** There is also 1 bedroom, a bathroom, a utility room with storage space, and an entrance hall. On the upper level is a living space with a **study**, a bedroom with a **dressing room**, and a bathroom. The attic provides **storage space**.