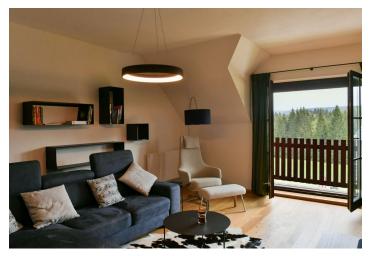

The entrance level of the apartment (on the 1st floor of the building) consists of a living room with an adjoining kitchen and dining area leading to a **balcony with unobstructed countryside views.** There is also 1 bedroom, a bathroom, a utility room with storage space, and an entrance hall. On the upper level is a living space with a **study**, a bedroom with a **dressing room**, and a bathroom. The attic provides **storage space**.

The apartment building (without an elevator) was built in 2013; the offered housing unit was the last to be completed in 2018-2021. The interior was created by a renowned architect down to the last detail. Floors are wooden, as are the interior paneled doors; the large wooden windows have automatic shading (according to temperature or timing, with direct remote control even via the Internet). The kitchen is modern and fully equipped, and the countertop is made of Hi-Macs artificial stone, complemented by a bar made of black komaxite. Origami shelves and fittings are made from the same material. The most striking element of the interior is the atypical staircase. Joinery materials are made of brushed solid oak, complete with Vitra elements. Electric heating can be controlled remotely throughout the entire area; the floors in the hallway and bathrooms with hexagonal tiles are heated by electricity with remote regulation. Sanitary ware is by Hansgrohe. The apartment includes a **balcony**, a cellar cubicle, and a parking space for 2 cars. The building has a satellite antenna and distribution for Skylink reception. Excellent drinking water from a water well with modern technology is provided. You can park on the large lot; the property includes a relaxation area with views of the Křemelná Valley and there is also a playground and a fire pit.