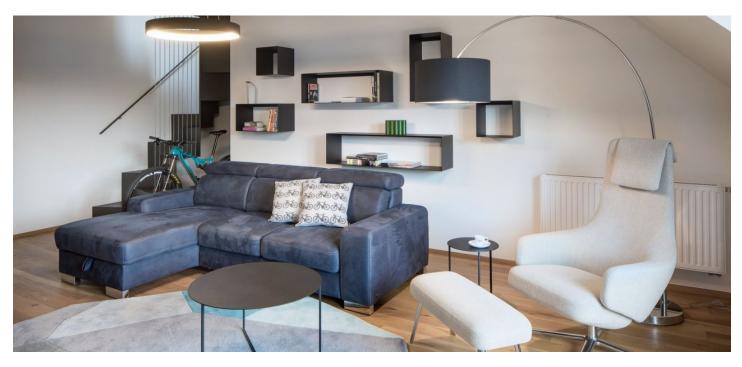

The entrance level of the apartment (on the 1st floor of the building) consists of a living room with an adjoining kitchen and dining area leading to a **balcony with unobstructed countryside views.** There is also 1 bedroom, a bathroom, a utility room with storage space, and an entrance hall. On the upper level is a living space with a **study**, a bedroom with a **dressing room**, and a bathroom. The attic provides **storage space**.

The apartment building (without an elevator) was built in 2013; the offered housing unit was the last to be completed in 2018-2021. The interior was created by a renowned architect down to the last detail. Floors are wooden, as are the interior paneled doors; the large wooden windows have automatic shading (according to temperature or timing, with direct remote control even via the Internet). The kitchen is modern and fully equipped, and the countertop is made of Hi-Macs artificial stone, complemented by a bar made of black komaxite. Origami shelves and fittings are made from the same material. The most striking element of the interior is the atypical staircase. Joinery materials are made of brushed solid oak, complete with Vitra elements. Electric heating can be controlled remotely throughout the entire area; the floors in the hallway and bathrooms with hexagonal tiles are heated by electricity with remote regulation. Sanitary ware is by Hansgrohe. The apartment includes a **balcony**, a cellar cubicle, and a parking space for 2 cars. The building has a satellite antenna and distribution for Skylink reception. Excellent drinking water from a water well with modern technology is provided. You can park on the large lot; the property includes a relaxation area with views of the Křemelná Valley and there is also a playground and a fire pit.