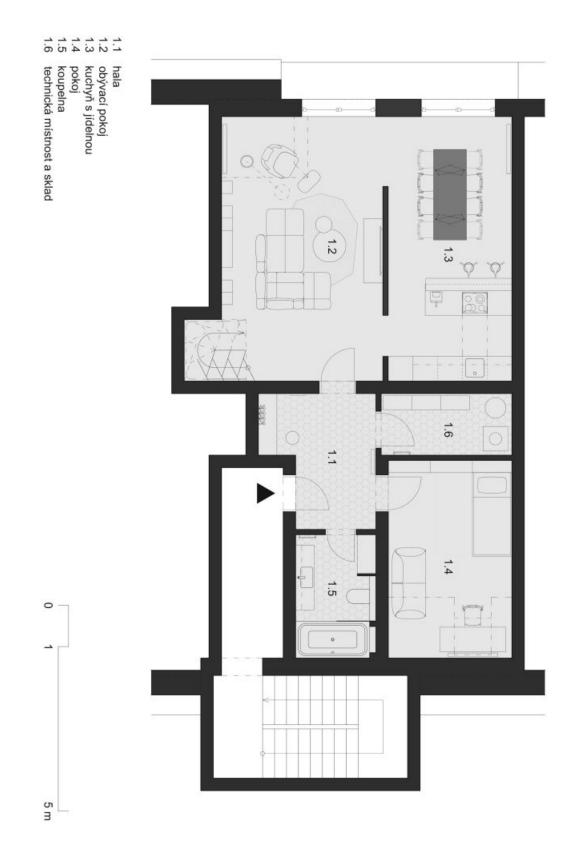

The entrance level of the apartment (on the 1st floor of the building) consists of a living room with an adjoining kitchen and dining area leading to a **balcony with unobstructed countryside views.** There is also 1 bedroom, a bathroom, a utility room with storage space, and an entrance hall. On the upper level is a living space with a **study**, a bedroom with a **dressing room**, and a bathroom. The attic provides **storage space**.