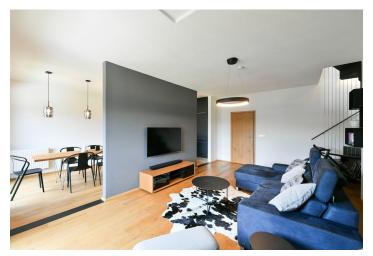

The entrance level of the apartment (on the 1st floor of the building) consists of a living room with an adjoining kitchen and dining area leading to a **balcony with unobstructed countryside views.** There is also 1 bedroom, a bathroom, a utility room with storage space, and an entrance hall. On the upper level is a living space with a **study**, a bedroom with a **dressing room**, and a bathroom. The attic provides **storage space**.

The apartment building (without an elevator) was built in 2013; the offered housing unit was the last to be completed in 2018-2021. The interior was created by a renowned architect down to the last detail. Floors are wooden, as are the interior paneled doors; the large wooden windows have automatic shading (according to temperature or timing, with direct remote control even via the Internet). The kitchen is modern and fully equipped, and the countertop is made of Hi-Macs artificial stone, complemented by a bar made of black komaxite. Origami shelves and fittings are made from the same material. The most striking element of the interior is the atypical staircase. Joinery materials are made of brushed solid oak, complete with Vitra elements. Electric heating can be controlled remotely throughout the entire area; the floors in the hallway and bathrooms with hexagonal tiles are heated by electricity with remote regulation. Sanitary ware is by Hansgrohe. The apartment includes a **balcony**, a cellar cubicle, and a parking space for 2 cars. The building has a satellite antenna and distribution for Skylink reception. Excellent drinking water from a water well with modern technology is provided. You can park on the large lot; the property includes a relaxation area with views of the Křemelná Valley and there is also a playground and a fire pit.