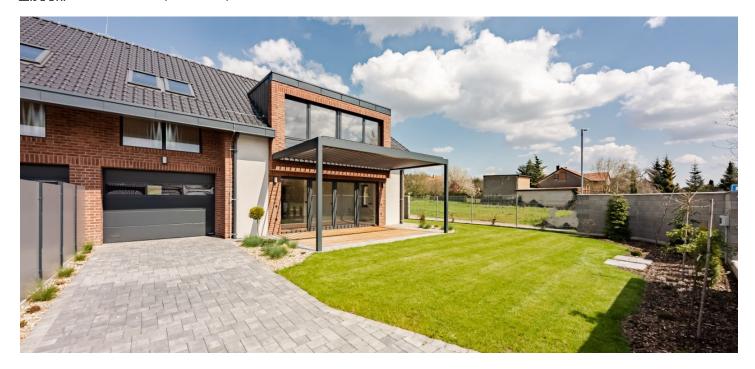

This recently approved sunny family house with quality equipment, air-conditioning, a bioclimatic pergola, a garage, and a grassy flat garden stands on a corner lot on a quiet dead-end street in the village of Nový Vestec. This new villa development is located right next to the forest park near Stará Boleslav, a few minutes' drive from Černý Most.

The brick house (separate half of a semi-detached house) was approved in December 2022. The high-quality equipment includes large-format windows with triple glazing and exterior electric blinds with the possibility of central closing, glued wooden floors, air-conditioning throughout the house, a central vacuum cleaner, a security device, rebated doors, and floor heating connected to a heat pump. The surface of the terrace is made of exotic Garapa wood; an electrically controlled bioclimatic pergola provides shading. Parking is provided in the garage with access to the garden. The flat garden, which is easy to maintain due to its size and plant composition, is maintained by automatic irrigation.