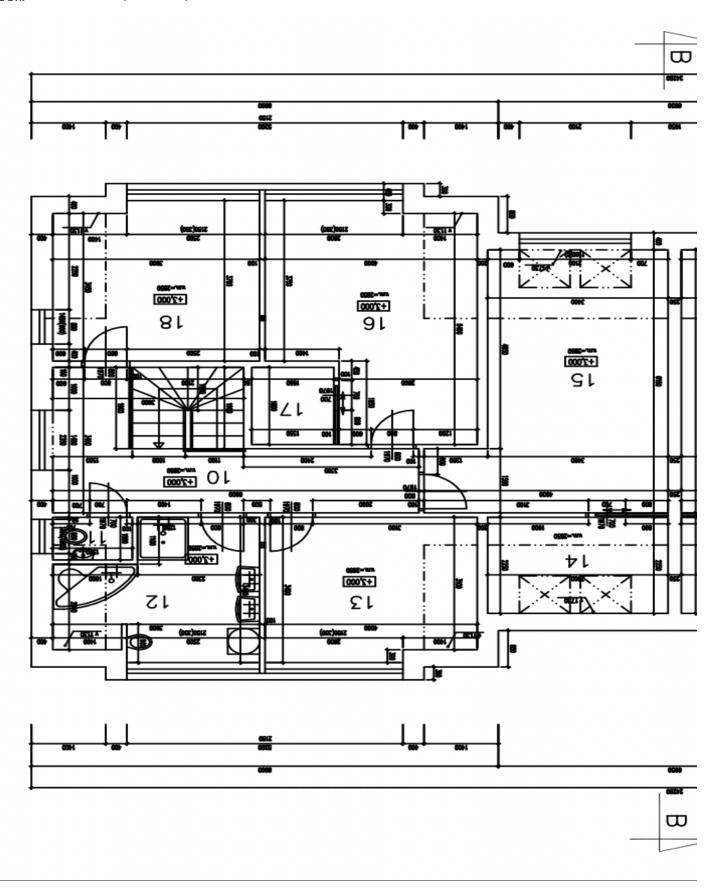

The ground floor is dominated by a more than **50-meter living space** connected by a **glass wall with a southwest-facing terrace.** There is also a dressing room, a storage room, a toilet, a utility room, and a foyer. The quiet zone on the first floor consists of 4 bedrooms, a spacious bathroom (with a bathtub, shower, toilet, and double sink), a separate toilet, and **2 dressing rooms**.

Usable area 210 m², built-up area 129 m², garden 300 m², plot 429 m².