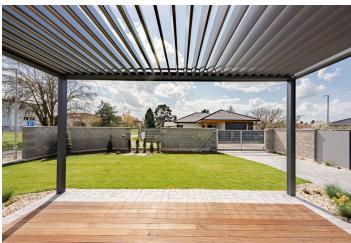

The brick house (separate half of a semi-detached house) was approved in December 2022. The high-quality equipment includes large-format windows with triple glazing and exterior electric blinds with the possibility of central closing, glued wooden floors, air-conditioning throughout the house, a central vacuum cleaner, a security device, rebated doors, and floor heating connected to a heat pump. The surface of the terrace is made of exotic Garapa wood; an electrically controlled bioclimatic pergola provides shading. Parking is provided in the garage with access to the garden. The flat garden, which is easy to maintain due to its size and plant composition, is maintained by automatic irrigation.