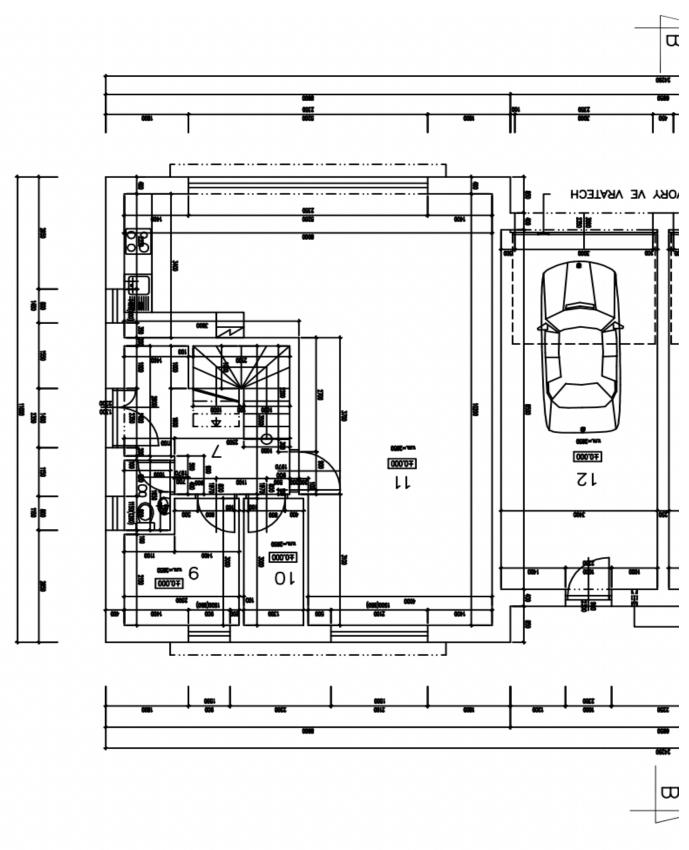

The ground floor is dominated by a more than **50-meter living space** connected by a **glass wall with a southwest-facing terrace.** There is also a dressing room, a storage room, a toilet, a utility room, and a foyer. The quiet zone on the first floor consists of 4 bedrooms, a spacious bathroom (with a bathtub, shower, toilet, and double sink), a separate toilet, and **2 dressing rooms**.

Usable area 210 m², built-up area 129 m², garden 300 m², plot 429 m².