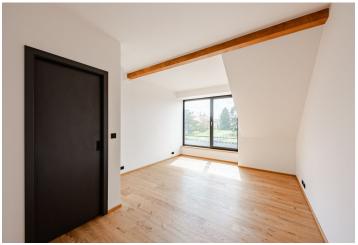

The ground floor is dominated by a more than **50-meter living space** connected by a **glass wall with a southwest-facing terrace.** There is also a dressing room, a storage room, a toilet, a utility room, and a foyer. The quiet zone on the first floor consists of 4 bedrooms, a spacious bathroom (with a bathtub, shower, toilet, and double sink), a separate toilet, and **2 dressing rooms**.

The brick house (separate half of a semi-detached house) was approved in December 2022. The high-quality equipment includes large-format windows with triple glazing and exterior electric blinds with the possibility of central closing, glued wooden floors, air-conditioning throughout the house, a central vacuum cleaner, a security device, rebated doors, and floor heating connected to a heat pump. The surface of the terrace is made of exotic Garapa wood; an electrically controlled bioclimatic pergola provides shading. Parking is provided in the garage with access to the garden. The flat garden, which is easy to maintain due to its size and plant composition, is maintained by automatic irrigation.