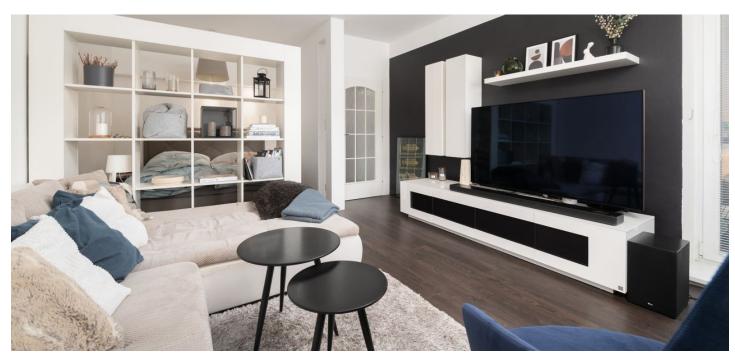

The apartment consists of 1 large room divided into a bedroom and a living room with access to the **loggia**, a kitchen with a dining and work area, a bathroom (with a shower and toilet), and a spacious hall.

Floating floors; **large-format tiles** and plastic windows with **interior blinds**. The kitchen is equipped with built-in Gorenje appliances; the bathroom has **designer furniture**. The apartment includes a **bright storage room** on the same floor next to the apartment and an **outdoor parking space** on a **fenced**, **lockable lot** in front of the building.