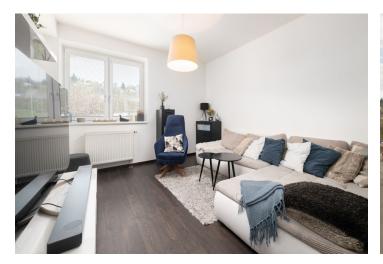

The apartment consists of 1 large room divided into a bedroom and a living room with access to the **loggia**, a kitchen with a dining and work area, a bathroom (with a shower and toilet), and a spacious hall.

Floating floors; **large-format tiles** and plastic windows with **interior blinds**. The kitchen is equipped with built-in Gorenje appliances; the bathroom has **designer furniture**. The apartment includes a **bright storage room** on the same floor next to the apartment and an **outdoor parking space** on a **fenced**, **lockable lot** in front of the building.