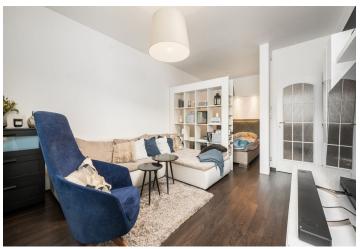

The apartment consists of 1 large room divided into a bedroom and a living room with access to the **loggia**, a kitchen with a dining and work area, a bathroom (with a shower and toilet), and a spacious hall.

Floating floors; **large-format tiles** and plastic windows with **interior blinds**. The kitchen is equipped with built-in Gorenje appliances; the bathroom has **designer furniture**. The apartment includes a **bright storage room** on the same floor next to the apartment and an **outdoor parking space** on a **fenced**, **lockable lot** in front of the building.