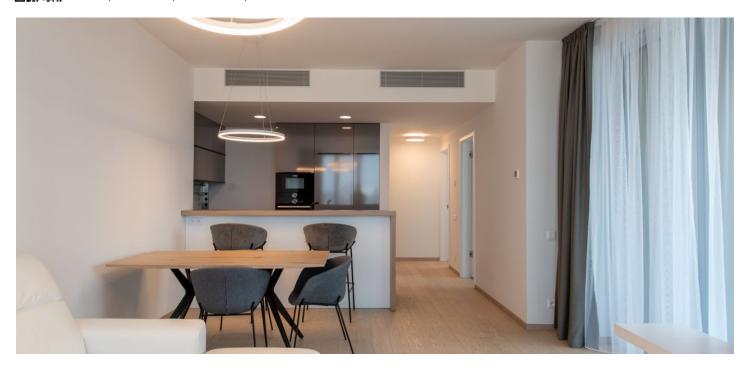

The layout of the apartment consists of an entrance hall with a built-in wardrobe, a bathroom with a walk-in shower, bathtub, and toilet, a living room with quality furniture, a fully equipped kitchen including a dishwasher and BOSCH appliances, a bedroom with a built-in wardrobe, and a second bedroom with access to the loggia. Access to the loggia with panoramic views is also possible from the living room.

High standard facilities include wooden parquet floors, gres tiles, aluminum windows, ceiling air-conditioning, and garbage disposal. There is a 24/7 reception available to residents and the apartment comes with a cellar and a garage parking space.