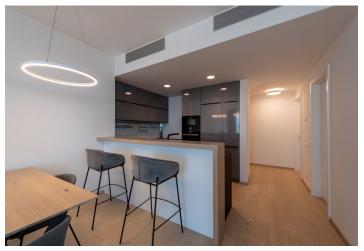

The layout of the apartment consists of an entrance hall with a built-in wardrobe, a bathroom with a walk-in shower, bathtub, and toilet, a living room with quality furniture, a fully equipped kitchen including a dishwasher and BOSCH appliances, a bedroom with a built-in wardrobe, and a second bedroom with access to the loggia. Access to the loggia with panoramic views is also possible from the living room.

High standard facilities include wooden parquet floors, gres tiles, aluminum windows, ceiling air-conditioning, and garbage disposal. There is a 24/7 reception available to residents and the apartment comes with a cellar and a garage parking space.