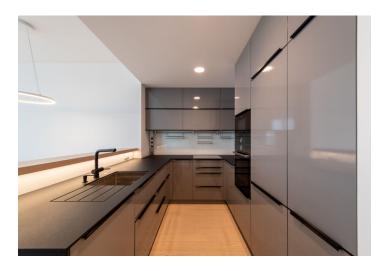

The layout of the apartment consists of an entrance hall with a built-in wardrobe, a bathroom with a walk-in shower, bathtub, and toilet, a living room with quality furniture, a fully equipped kitchen including a dishwasher and BOSCH appliances, a bedroom with a built-in wardrobe, and a second bedroom with access to the loggia. Access to the loggia with panoramic views is also possible from the living room.