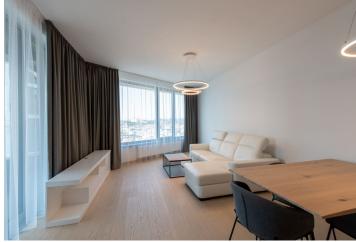

The layout of the apartment consists of an entrance hall with a built-in wardrobe, a bathroom with a walk-in shower, bathtub, and toilet, a living room with quality furniture, a fully equipped kitchen including a dishwasher and BOSCH appliances, a bedroom with a built-in wardrobe, and a second bedroom with access to the loggia. Access to the loggia with panoramic views is also possible from the living room.

High standard facilities include wooden parquet floors, gres tiles, aluminum windows, ceiling air-conditioning, and garbage disposal. There is a 24/7 reception available to residents and the apartment comes with a cellar and a garage parking space.