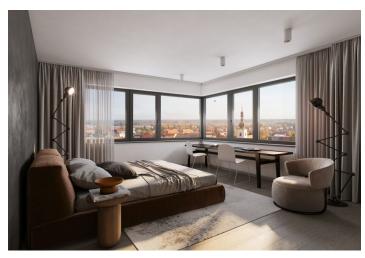

The area of the 1st floor apartment will consist of a living space with a preparation for a kitchen, 3 bedrooms (one with access to the **loggia**), 2 bathrooms (shower, toilet, sink), a separate toilet, a utility room, and a foyer. The living room will have access to **a large east-facing terrace connected to the garden.** 

The facilities include **underfloor heating**, large-format plastic windows with triple-glazed panes, quality vinyl floors, a security entrance door, **large-format tiles** in the bathroom, and **Grohe** sanitary ware in the **modern dark shade of Hard Graphite**. It is necessary to purchase **a parking space and a cellar storage unit**.