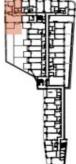

## € 515 399 | CZK 12 712 321

119.67 m², Jindřichův Hradec, Třeboň, Svobody

0 1m 2m

51

(I) or (II)

| 1   |                           | APA A  |
|-----|---------------------------|--------|
| PO  | PODLAŽÍ                   | 2.NP   |
| P.  | Mistnost                  | m²     |
| -   | Předsiň                   | 17,44  |
| N   | Komora                    | 1,73   |
| ω   | Koupelna + WC             | 4,44   |
| \$  | Obytná místnost s kuchyní | 39,53  |
| Ch. | WC                        | 2,49   |
| a.  | Ložnice                   | 14,50  |
| ~   | Pokoj                     | 8,94   |
| 00  | Ložnice                   | 19,57  |
| 9   | Koupelna                  | 3,33   |
| Uži | Užiná plocha**            | 111,97 |
| Po  | Podlahová plocha*         | 119,67 |
| 5   | Lodžie                    | 3,66   |
| 4   | Lodžie                    | 17,65  |
|     | 12 Zahrada                | 40.15  |

Floor area 119.67 m², loggia 3.66 m², loggia 17.65 m², garden 40.15 m².

For more information, please visit the project website www.nova-cihelna.cz.

Svoboda & Williams s.r.o. info@svoboda-williams.com www.svoboda-williams.com Prague +420 257 328 281 +420 724 551 238 Brno +420 543 250 711 +420 724 551 238