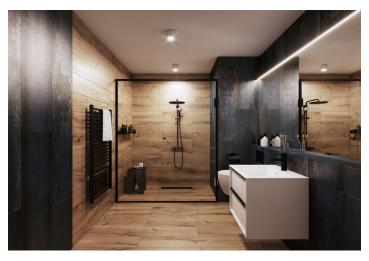

The facilities include **underfloor heating**, large-format plastic windows with triple-glazed panes, quality vinyl floors, a security entrance door, **large-format tiles** in the bathroom, and **Grohe** sanitary ware in the **modern dark shade of Hard Graphite**. It is necessary to purchase **a parking space and a cellar storage unit**.