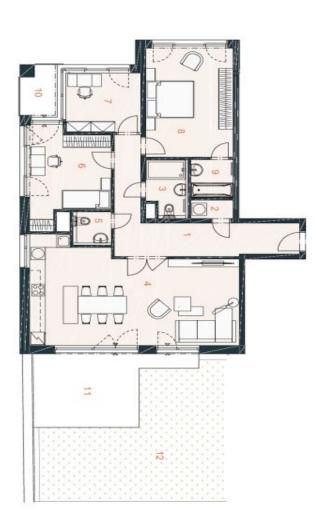

The area of the 1st floor apartment will consist of a living space with a preparation for a kitchen, 3 bedrooms (one with access to the **loggia**), 2 bathrooms (shower, toilet, sink), a separate toilet, a utility room, and a foyer. The living room will have access to **a large east-facing terrace connected to the garden.** 

Floor area 119.67 m², loggia 3.66 m², loggia 17.65 m², garden 40.15 m².

For more information, please visit the project website www.nova-cihelna.cz.

Svoboda & Williams s.r.o. info@svoboda-williams.com www.svoboda-williams.com Prague +420 257 328 281 +420 724 551 238 Brno +420 543 250 711 +420 724 551 238

## € 515 399 | CZK 12 712 321

119.67 m², Jindřichův Hradec, Třeboň, Svobody

0 1m 2m

51

(I) or (II)

| 1   |                           | APA A  |
|-----|---------------------------|--------|
| PO  | PODLAŽÍ                   | 2.NP   |
| P.  | Mistnost                  | m²     |
| -   | Předsiň                   | 17,44  |
| N   | Komora                    | 1,73   |
| ω   | Koupelna + WC             | 4,44   |
| \$  | Obytná místnost s kuchyní | 39,53  |
| Ch. | WC                        | 2,49   |
| a.  | Ložnice                   | 14,50  |
| ~   | Pokoj                     | 8,94   |
| 00  | Ložnice                   | 19,57  |
| 9   | Koupelna                  | 3,33   |
| Uži | Užiná plocha**            | 111,97 |
| Po  | Podlahová plocha*         | 119,67 |
| 5   | Lodžie                    | 3,66   |
| 4   | Lodžie                    | 17,65  |
|     | 12 Zahrada                | 40.15  |