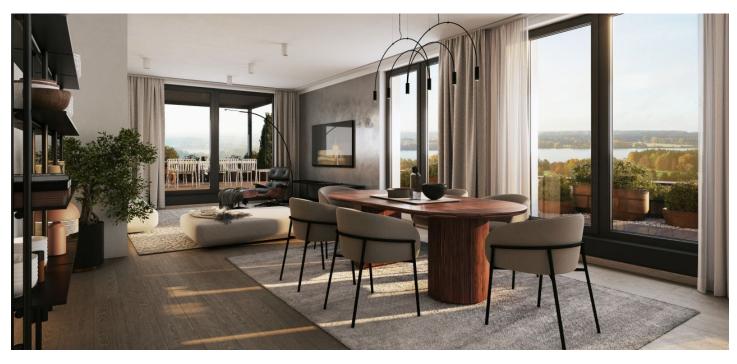

The area of the 1st floor apartment will consist of a living space with a preparation for a kitchen, 3 bedrooms (one with access to the **loggia**), 2 bathrooms (shower, toilet, sink), a separate toilet, a utility room, and a foyer. The living room will have access to **a large east-facing terrace connected to the garden.** 

The facilities include **underfloor heating**, large-format plastic windows with triple-glazed panes, quality vinyl floors, a security entrance door, **large-format tiles** in the bathroom, and **Grohe** sanitary ware in the **modern dark shade of Hard Graphite**. It is necessary to purchase **a parking space and a cellar storage unit**.