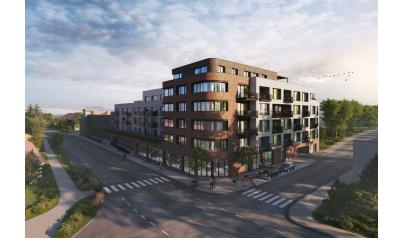

\* Area of the unit according to the Civil Code. The area consists of the sum total area of the entire unit bounded by perimeter walls.

This 3-bedroom apartment with a loggia, a terrace and a garden is part of the Nová Cihelna project, which is currently being built on the site of a former brickyard that was founded in the 17th century, located in the picturesque spa town of Třeboň. Part of a UNESCO biosphere reserve, it lies in the middle of a romantic landscape, ideal for cyclists, fishermen, and lovers of wellness and relaxation. The apartment is suitable for permanent or recreational living as well as for investment purposes. Estimated completion 3Q/2027.

The Nová Cihelna residential project is located in a quiet part of Třeboň; it will be within walking distance of the Aurora Spa or the beaches of Svět pond. You can easily get to the uniquely preserved historic core of the town on foot or by bike. With a rich spa tradition and lively food scene, it's located in one of the most sought-after recreational places in the Czech Republic, excellently accessible by car, for example, via the D3 highway, but also by public transport (the train station is on the main railway corridor).