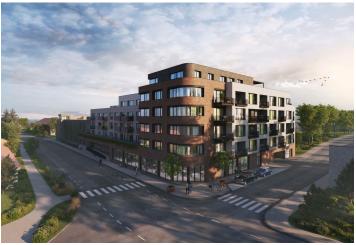

<sup>\*</sup> Area of the unit according to the Civil Code. The area consists of the sum total area of the entire unit bounded by perimeter walls.

This 2-bedroom apartment with a terrace and a garden is part of the Nová Cihelna project, which is currently being built on the site of a former brickyard that was founded in the 17th century, located in the picturesque spa town of Třeboň. Part of a UNESCO biosphere reserve, it lies in the middle of a romantic landscape, ideal for cyclists, fishermen, and lovers of wellness and relaxation. The apartment is suitable for permanent or recreational living as well as for investment purposes. Estimated completion 3Q/2027.

The Nová Cihelna residential project is located in a quiet part of Třeboň; it will be within walking distance of the Aurora Spa or the beaches of Svět pond. You can easily get to the uniquely preserved historic core of the town on foot or by bike. With a rich spa tradition and lively food scene, it's located in one of the most sought-after recreational places in the Czech Republic, excellently accessible by car, for example, via the D3 highway, but also by public transport (the train station is on the main railway corridor).