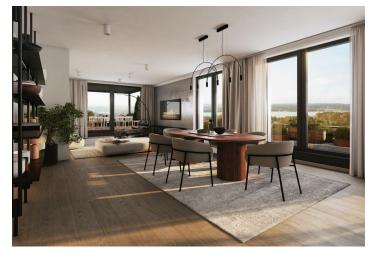

The area of the 1st floor apartment will consist of a living space with a preparation for a kitchen, 2 bedrooms, a bathroom, a separate toilet, a utility room, and a foyer. The living room will have access to a large south-facing terrace connected to the garden.

The facilities include underfloor heating, large-format plastic windows with triple-glazed panes, quality vinyl floors, a security entrance door, largeformat tiles in the bathroom, and **Grohe** sanitary ware in the modern dark shade of Hard Graphite. It is necessary to purchase a parking space and a cellar storage unit.