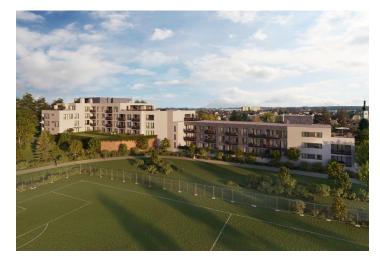

<sup>\*</sup> Area of the unit according to the Civil Code. The area consists of the sum total area of the entire unit bounded by perimeter walls.

This 2-bedroom apartment with a terrace and a garden is part of the Nová Cihelna project, which is currently being built on the site of a former brickyard that was founded in the 17th century, located in the picturesque spa town of Třeboň. Part of a UNESCO biosphere reserve, it lies in the middle of a romantic landscape, ideal for cyclists, fishermen, and lovers of wellness and relaxation. The apartment is suitable for permanent or recreational living as well as for investment purposes. Estimated completion 3Q/2027.

The Nová Cihelna residential project is located in a quiet part of Třeboň; it will be within walking distance of the Aurora Spa or the beaches of Svět pond. You can easily get to the uniquely preserved historic core of the town on foot or by bike. With a rich spa tradition and lively food scene, it's located in one of the most sought-after recreational places in the Czech Republic, excellently accessible by car, for example, via the D3 highway, but also by public transport (the train station is on the main railway corridor).