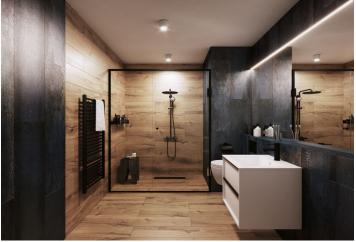

The facilities include underfloor heating, large-format plastic windows with triple-glazed panes, quality vinyl floors, a security entrance door, largeformat tiles in the bathroom, and **Grohe** sanitary ware in the modern dark shade of Hard Graphite. It is necessary to purchase a parking space and a cellar storage unit.