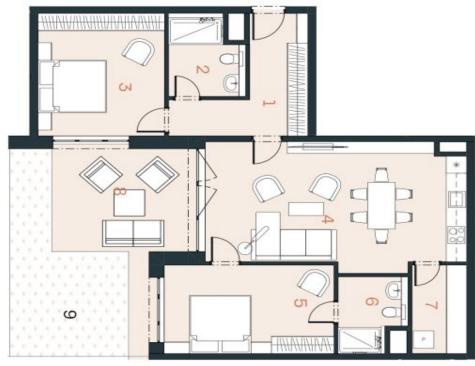

The area of the 1st floor apartment will consist of a living space with a preparation for a kitchen, 2 bedrooms, a bathroom, a separate toilet, a utility room, and a foyer. The living room will have access to a large south-facing terrace connected to the garden.

Floor area 92.44 m², terrace 18.38 m², garden 16.92 m².

For more information, please visit the project website www.nova-cihelna.cz.

0

3

2m

5m

| ED  | JEDNOTKA           | 2.19  |
|-----|--------------------|-------|
| DIS | DISPOZICE          | 3+KK  |
| POI | PODLAŽÍ            | 2.NP  |
| Ċ   | Mistnost           | m²    |
| -   | Předsíň            | 10,35 |
| 2   | Koupelna           | 5,85  |
| S   | Pokoj              | 15,68 |
| 4   | Obytný pokoj + KK  | 32,11 |
| G   | Ložnice            | 15,30 |
| 0   | Koupelna           | 4,67  |
| 7   | Technická místnost | 4,86  |
| Uži | Užitná plocha**    | 88,84 |
| Poc | Podlahová plocha*  | 92,44 |
| 00  | Terasa             | 18,38 |
| 9   | Zahrada            | 16,92 |