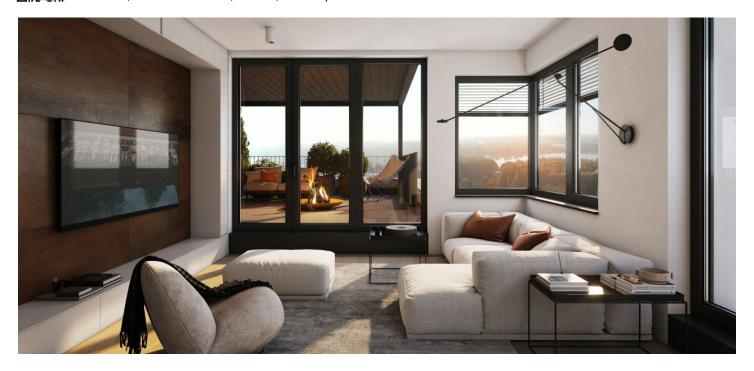

The area of the 1st floor apartment will consist of a living space with a preparation for a kitchen, 2 bedrooms, a bathroom, a separate toilet, a utility room, and a foyer. The living room will have access to a large south-facing terrace connected to the garden.

The facilities include underfloor heating, large-format plastic windows with triple-glazed panes, quality vinyl floors, a security entrance door, largeformat tiles in the bathroom, and **Grohe** sanitary ware in the modern dark shade of Hard Graphite. It is necessary to purchase a parking space and a cellar storage unit.