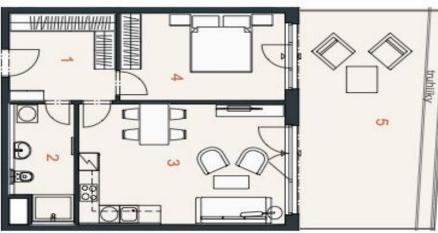

The area of the 1st floor unit will consist of a living space with a preparation for a kitchen, a bedroom, a bathroom, and a foyer. The living room and bedroom will have access to a large terrace.

The facilities include underfloor heating, large-format plastic windows with triple-glazed panes, quality vinyl floors, a security entrance door, largeformat tiles in the bathroom, and Grohe sanitary ware in the modern dark shade of Hard Graphite. It is necessary to purchase a parking space and a cellar storage unit.

Floor area 59.32 m<sup>2</sup>, terrace 31.45 m<sup>2</sup>.

For more information, please visit the project website www.nova-cihelna.cz.

+420 724 551 238

info@nova-cihelna.cz

3,

2m

59

nova-cihelna.cz

| JED  | JEDNOTKA                  | 2.33 A |
|------|---------------------------|--------|
| DIS  | DISPOZICE                 | 2+KK   |
| POL  | PODLAŽÍ                   | 2.NP   |
| Ç    | Mistnost                  | m²     |
|      | Předsíň                   | 9,66   |
| 2    | Koupelna + WC             | 6,66   |
| w    | Obytná místnost s kuchyní | 25,04  |
| 4    | Ložnice                   | 14,55  |
| Užit | Užitná plocha**           | 55,91  |
| Pod  | Podľahová plocha*         | 59,32  |
| C)   | Terasa                    | 31,45  |
| Cell | Celková plocha            | 90,77  |