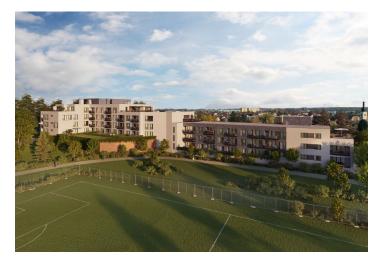

\* Area of the unit according to the Civil Code. The area consists of the sum total area of the entire unit bounded by perimeter walls.

A semi-residential unit with a loggia is part of the Nová Cihelna project, which is currently being built on the site of a former brickyard that was founded in the 17th century, located in the picturesque spa town of Třeboň. Part of a UNESCO biosphere reserve, it lies in the middle of a romantic landscape, ideal for cyclists, fishermen, and lovers of wellness and relaxation. The apartment is suitable for permanent or recreational living as well as for investment purposes. Estimated completion 3Q/2027.

The Nová Cihelna residential project is located in a quiet part of Třeboň; it will be within walking distance of the Aurora Spa or the beaches of Svět pond. You can easily get to the uniquely preserved historic core of the town on foot or by bike. With a rich spa tradition and lively food scene, it's located in one of the most sought-after recreational places in the Czech Republic, excellently accessible by car, for example, via the D3 highway, but also by public transport (the train station is on the main railway corridor).