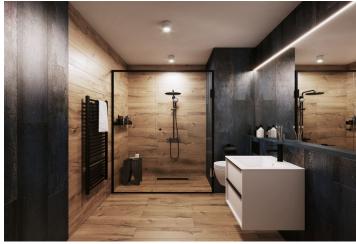

The area of the 1st floor unit will consist of a living space with a preparation for a kitchen, a bedroom, a bathroom, and a foyer. The living room and bedroom will have access to a large terrace.

The facilities include underfloor heating, large-format plastic windows with triple-glazed panes, quality vinyl floors, a security entrance door, largeformat tiles in the bathroom, and Grohe sanitary ware in the modern dark shade of Hard Graphite. It is necessary to purchase a parking space and a cellar storage unit.