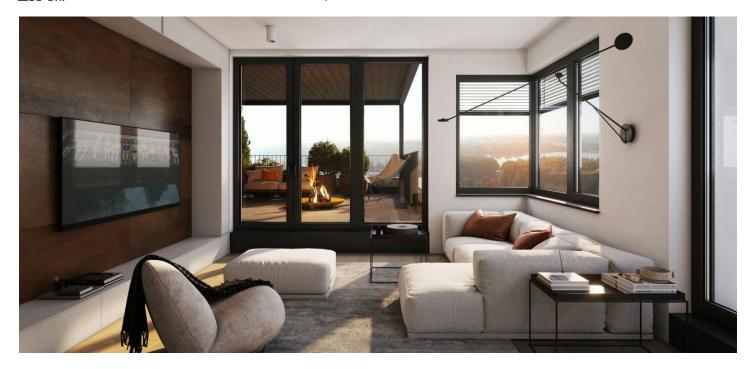

The area of the 1st floor unit will consist of a living space with a preparation for a kitchen, a bedroom, a bathroom, and a foyer. The living room and bedroom will have access to a large terrace.

The facilities include underfloor heating, large-format plastic windows with triple-glazed panes, quality vinyl floors, a security entrance door, largeformat tiles in the bathroom, and Grohe sanitary ware in the modern dark shade of Hard Graphite. It is necessary to purchase a parking space and a cellar storage unit.