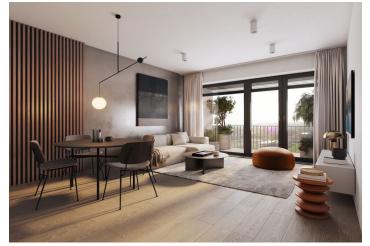

The area of the 1st floor unit will consist of a living space with a preparation for a kitchen, a bedroom, a bathroom, and a foyer. The living room and bedroom will have access to a large terrace.

The facilities include underfloor heating, large-format plastic windows with triple-glazed panes, quality vinyl floors, a security entrance door, largeformat tiles in the bathroom, and Grohe sanitary ware in the modern dark shade of Hard Graphite. It is necessary to purchase a parking space and a cellar storage unit.