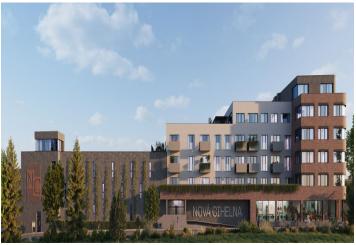

\* Area of the unit according to the Civil Code. The area consists of the sum total area of the entire unit bounded by perimeter walls.

A semi-residential unit with a loggia is part of the Nová Cihelna project, which is currently being built on the site of a former brickyard that was founded in the 17th century, located in the picturesque spa town of Třeboň. Part of a UNESCO biosphere reserve, it lies in the middle of a romantic landscape, ideal for cyclists, fishermen, and lovers of wellness and relaxation. The apartment is suitable for permanent or recreational living as well as for investment purposes. Estimated completion 3Q/2027.

The area of the 1st floor unit will consist of a living space with a preparation for a kitchen, a bedroom, a bathroom, and a foyer. The living room and bedroom will have access to a large terrace.

The facilities include underfloor heating, large-format plastic windows with triple-glazed panes, quality vinyl floors, a security entrance door, largeformat tiles in the bathroom, and Grohe sanitary ware in the modern dark shade of Hard Graphite. It is necessary to purchase a parking space and a cellar storage unit.