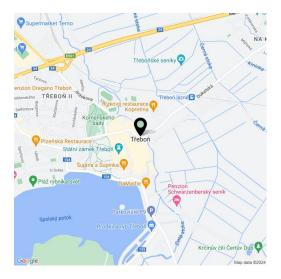

The Nová Cihelna residential project is located in a quiet part of Třeboň; it will be within walking distance of the Aurora Spa or the beaches of Svět pond. You can easily get to the uniquely preserved historic core of the town on foot or by bike. With a rich spa tradition and lively food scene, it's located in one of the most sought-after recreational places in the Czech Republic, excellently accessible by car, for example, via the D3 highway, but also by public transport (the train station is on the main railway corridor).