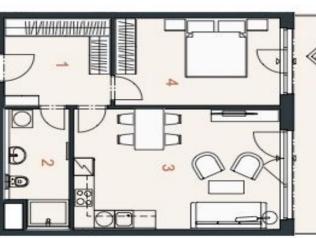

The area of the 1st floor unit will consist of a living space with a preparation for a kitchen, a bedroom, a bathroom, and a foyer. The living room and bedroom will have access to a large terrace.

The facilities include underfloor heating, large-format plastic windows with triple-glazed panes, quality vinyl floors, a security entrance door, largeformat tiles in the bathroom, and Grohe sanitary ware in the modern dark shade of Hard Graphite. It is necessary to purchase a parking space and a cellar storage unit.

Floor area 59.32 m<sup>2</sup>, terrace 31.45 m<sup>2</sup>.

For more information, please visit the project website www.nova-cihelna.cz.

+420 724 551 238

info@nova-cihelna.cz

3,

2m

59

nova-cihelna.cz

| JED  | JEDNOTKA                  | 2.33 A |
|------|---------------------------|--------|
| DIS  | DISPOZICE                 | 2+KK   |
| POL  | PODLAŽÍ                   | 2.NP   |
| Ç    | Mistnost                  | m²     |
|      | Předsíň                   | 9,66   |
| 2    | Koupelna + WC             | 6,66   |
| w    | Obytná místnost s kuchyní | 25,04  |
| 4    | Ložnice                   | 14,55  |
| Užit | Užitná plocha**           | 55,91  |
| Pod  | Podľahová plocha*         | 59,32  |
| C)   | Terasa                    | 31,45  |
| Cell | Celková plocha            | 90,77  |