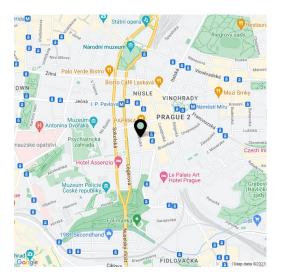

\* Area of the unit according to the Civil Code. The area consists of the sum total area of the entire unit bounded by perimeter walls.

This completely renovated, air-conditioned apartment with high ceilings and a balcony towards a nicely landscaped quiet courtyard is located on the 2nd floor of a historic apartment building on a side one-way street in the wider center, in Vinohrady, near the I.P. Pavlova metro station.

The convenient location allows you to be in the city center in no time, near everything you need and in one of the **many nearby parks**. The I.P. Pavlova metro station is about a 5-minute walk away, and a tram stop is even closer. There are restaurants, cafes, shops, medical services, state and private schools, including a **Lauder's kindergarten**, **elementary school**, **and high school**. The location is very pleasant thanks to the Na Bělehradské, Folimanka, Grébovka, and Kateřinská zahrada **parks**.