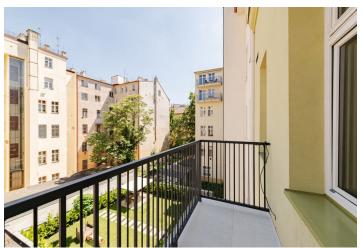

The layout consists of a living room with a kitchen, 2 bedrooms, a bathroom (2 showers, 2 sinks, a toilet, a niche for a washing machine and a dryer), a separate toilet, and an entrance hall. From the living room it is possible to enter the **east-facing balcony into the courtyard.** The larger bedroom (25 sq. m.) is walk-through. With an easy modification, it is possible to create a corridor with a separate entrance to the second bedroom.

Floor area 81.1 m<sup>2</sup>, balcony 2.7 m<sup>2</sup>.