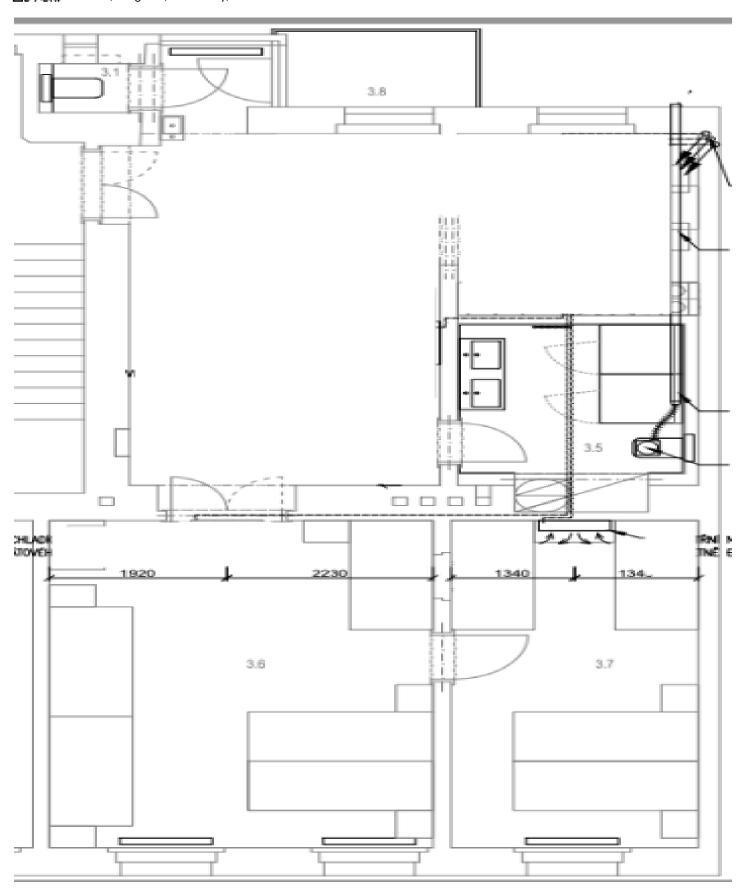

The layout consists of a living room with a kitchen, 2 bedrooms, a bathroom (2 showers, 2 sinks, a toilet, a niche for a washing machine and a dryer), a separate toilet, and an entrance hall. From the living room it is possible to enter the **east-facing balcony into the courtyard.** The larger bedroom (25 sq. m.) is walk-through. With an easy modification, it is possible to create a corridor with a separate entrance to the second bedroom.

Floor area 81.1 m<sup>2</sup>, balcony 2.7 m<sup>2</sup>.