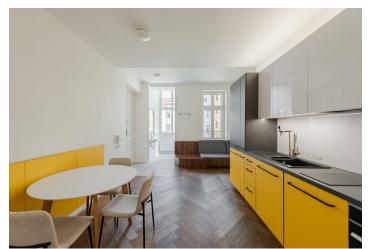

The layout consists of a living room with a kitchen, 2 bedrooms, a bathroom (2 showers, 2 sinks, a toilet, a niche for a washing machine and a dryer), a separate toilet, and an entrance hall. From the living room it is possible to enter the **east-facing balcony into the courtyard.** The larger bedroom (25 sq. m.) is walk-through. With an easy modification, it is possible to create a corridor with a separate entrance to the second bedroom.

The house and apartment were **expensively and completely reconstructed** in 2019. All rooms have **air-conditioning**, **wooden floors**, **casement windows**, and doors are replicas of the original ones. The kitchen is fully equipped; the bathroom sanitary ware is of a **higher standard**. The common areas have sensitively renovated original craftsmanship elements. **No elevator in the building**.