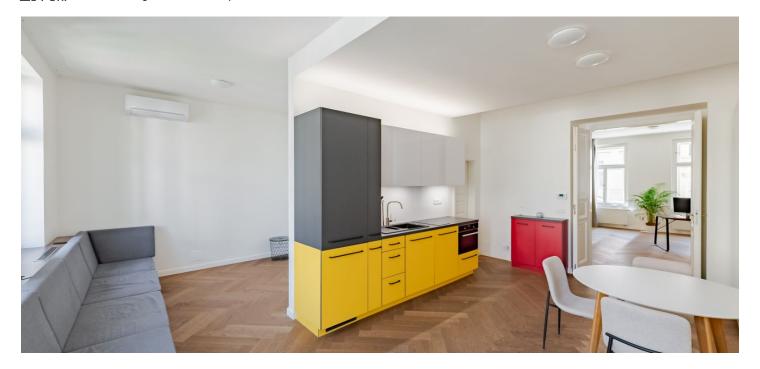

\* Area of the unit according to the Civil Code. The area consists of the sum total area of the entire unit bounded by perimeter walls.

This completely renovated, air-conditioned apartment with high ceilings and a balcony towards a nicely landscaped quiet courtyard is located on the 2nd floor of a historic apartment building on a side one-way street in the wider center, in Vinohrady, near the I.P. Pavlova metro station.

The layout consists of a living room with a kitchen, 2 bedrooms, a bathroom (2 showers, 2 sinks, a toilet, a niche for a washing machine and a dryer), a separate toilet, and an entrance hall. From the living room it is possible to enter the **east-facing balcony into the courtyard.** The larger bedroom (25 sq. m.) is walk-through. With an easy modification, it is possible to create a corridor with a separate entrance to the second bedroom.

The house and apartment were **expensively and completely reconstructed** in 2019. All rooms have **air-conditioning**, **wooden floors**, **casement windows**, and doors are replicas of the original ones. The kitchen is fully equipped; the bathroom sanitary ware is of a **higher standard**. The common areas have sensitively renovated original craftsmanship elements. **No elevator in the building**.