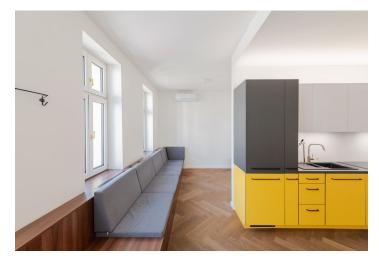

The layout consists of a living room with a kitchen, 2 bedrooms, a bathroom (2 showers, 2 sinks, a toilet, a niche for a washing machine and a dryer), a separate toilet, and an entrance hall. From the living room it is possible to enter the **east-facing balcony into the courtyard.** The larger bedroom (25 sq. m.) is walk-through. With an easy modification, it is possible to create a corridor with a separate entrance to the second bedroom.

The house and apartment were **expensively and completely reconstructed** in 2019. All rooms have **air-conditioning**, **wooden floors**, **casement windows**, and doors are replicas of the original ones. The kitchen is fully equipped; the bathroom sanitary ware is of a **higher standard**. The common areas have sensitively renovated original craftsmanship elements. **No elevator in the building**.