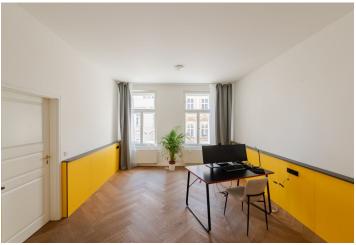

The layout consists of a living room with a kitchen, 2 bedrooms, a bathroom (2 showers, 2 sinks, a toilet, a niche for a washing machine and a dryer), a separate toilet, and an entrance hall. From the living room it is possible to enter the **east-facing balcony into the courtyard.** The larger bedroom (25 sq. m.) is walk-through. With an easy modification, it is possible to create a corridor with a separate entrance to the second bedroom.

The house and apartment were **expensively and completely reconstructed** in 2019. All rooms have **air-conditioning**, **wooden floors**, **casement windows**, and doors are replicas of the original ones. The kitchen is fully equipped; the bathroom sanitary ware is of a **higher standard**. The common areas have sensitively renovated original craftsmanship elements. **No elevator in the building**.