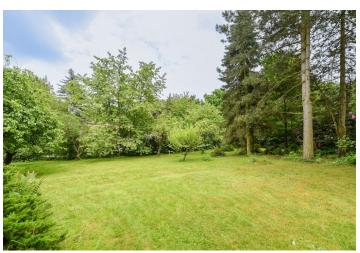

This large, southwest-facing building plot with an interesting array of ornamental plants and with the possibility of expanding the existing construction of a holiday cottage is located in a quiet place with absolute privacy. A residential area on the outskirts of the village of Pyšely in a popular

residential and recreational area near Prague.

Sold

The area of the slightly sloping plot is **more than 2,500 sq. m.** Currently, there is a single-story **holiday cottage** with a partial basement from 1950, a **brick garage, and a brick shed. Water and electricity** are brought to the cottage, sewerage is diverted to a cesspool, and there is a **water well** in the garden and gas at the border of the property. The garden is decorated with original **mature trees and shrubs**, including, for example, tulip trees, maples, **rhododendrons of several colors**, larches, pine trees, and others.