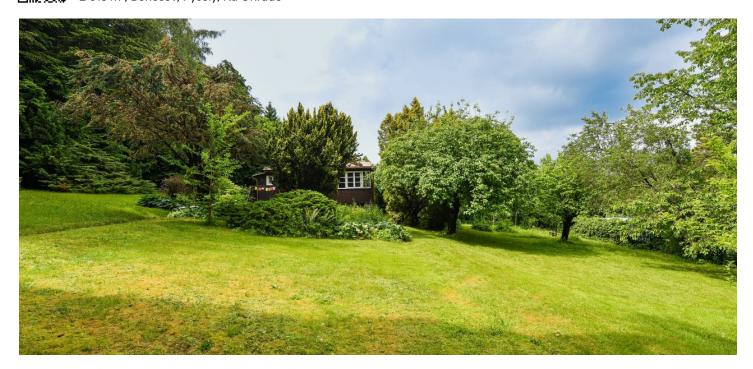

This large, southwest-facing building plot with an interesting array of ornamental plants and with the possibility of expanding the existing construction of a holiday cottage is located in a quiet place with absolute privacy. A residential area on the outskirts of the village of Pyšely in a popular

residential and recreational area near Prague.

Sold

The area of the slightly sloping plot is **more than 2,500 sq. m.** Currently, there is a single-story **holiday cottage** with a partial basement from 1950, a **brick garage, and a brick shed. Water and electricity** are brought to the cottage, sewerage is diverted to a cesspool, and there is a **water well** in the garden and gas at the border of the property. The garden is decorated with original **mature trees and shrubs**, including, for example, tulip trees, maples, **rhododendrons of several colors**, larches, pine trees, and others.