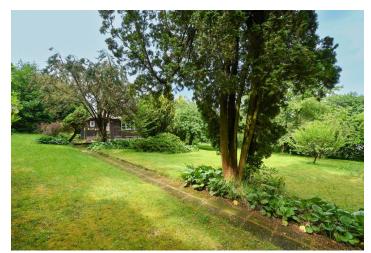

This large, southwest-facing building plot with an interesting array of ornamental plants and with the possibility of expanding the existing construction of a holiday cottage is located in a quiet place with absolute privacy. A residential area on the outskirts of the village of Pyšely in a popular

residential and recreational area near Prague.

Sold

The area of the slightly sloping plot is **more than 2,500 sq. m.** Currently, there is a single-story **holiday cottage** with a partial basement from 1950, a **brick garage, and a brick shed. Water and electricity** are brought to the cottage, sewerage is diverted to a cesspool, and there is a **water well** in the garden and gas at the border of the property. The garden is decorated with original **mature trees and shrubs**, including, for example, tulip trees, maples, **rhododendrons of several colors**, larches, pine trees, and others.