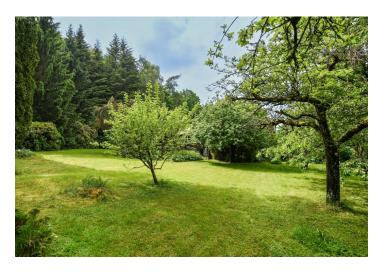

This large, southwest-facing building plot with an interesting array of ornamental plants and with the possibility of expanding the existing construction of a holiday cottage is located in a quiet place with absolute privacy. A residential area on the outskirts of the village of Pyšely in a popular

residential and recreational area near Prague.

Sold

The area of the slightly sloping plot is **more than 2,500 sq. m.** Currently, there is a single-story **holiday cottage** with a partial basement from 1950, a **brick garage, and a brick shed. Water and electricity** are brought to the cottage, sewerage is diverted to a cesspool, and there is a **water well** in the garden and gas at the border of the property. The garden is decorated with original **mature trees and shrubs**, including, for example, tulip trees, maples, **rhododendrons of several colors**, larches, pine trees, and others.