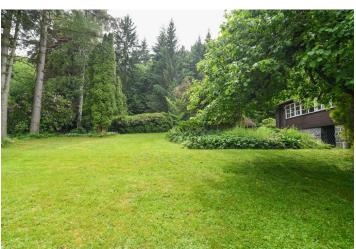

This large, southwest-facing building plot with an interesting array of ornamental plants and with the possibility of expanding the existing construction of a holiday cottage is located in a quiet place with absolute privacy. A residential area on the outskirts of the village of Pyšely in a popular

residential and recreational area near Prague.

Sold

The area of the slightly sloping plot is **more than 2,500 sq. m.** Currently, there is a single-story **holiday cottage** with a partial basement from 1950, a **brick garage, and a brick shed. Water and electricity** are brought to the cottage, sewerage is diverted to a cesspool, and there is a **water well** in the garden and gas at the border of the property. The garden is decorated with original **mature trees and shrubs**, including, for example, tulip trees, maples, **rhododendrons of several colors**, larches, pine trees, and others.