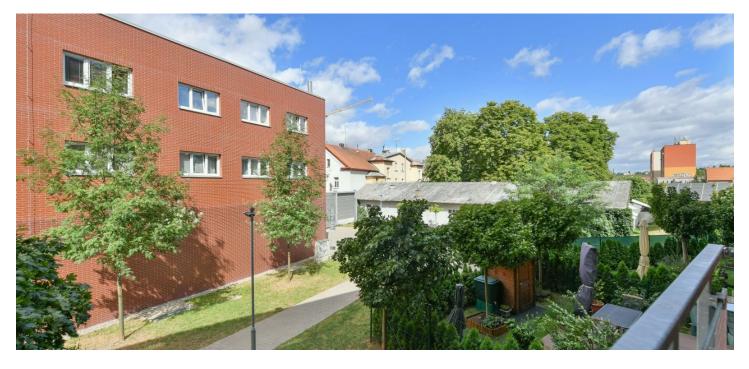

This apartment with a balcony, parking space, and views of the landscaped greenery that surrounds the apartment building is in Modřany, near a park, a fitness trail along the Vltava River, and tram and railway stops.

The multifunctional building was completed in 2016. Windows are plastic with interior blinds; floors are laminate. The kitchen is fully equipped, and the entrance hall and the bedroom have built-in wardrobes. The purchase price includes a **garage and cellar storage unit**. The building has an elevator, and the common areas and **park-like surroundings** are well maintained.

The **convenient location** allows you to have everything you need within quick reach. There is a bus stop almost right by the building, from where you can get to the Modřany Railway Station and from there to the city center. The center of the Sofijské náměstí district with shops, medical services, a post office, a cafe, and restaurants is 5 minutes away by bus or 1 stop by tram. The area is made even more pleasant by several **parks** and the **recreation zone with sports fields by the Vltava River.** 