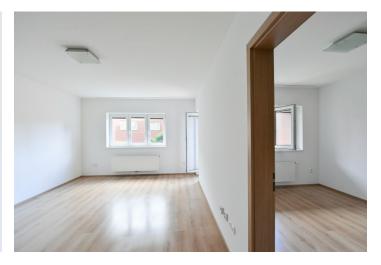

The practical layout of the apartment on the 2nd floor consists of a living room with a kitchenette, one bedroom, a bathroom with a toilet, and an entrance hall. The living room has access to the **west-facing balcony**.

The multifunctional building was completed in 2016. Windows are plastic with interior blinds; floors are laminate. The kitchen is fully equipped, and the entrance hall and the bedroom have built-in wardrobes. The purchase price includes a **garage and cellar storage unit**. The building has an elevator, and the common areas and **park-like surroundings** are well maintained.