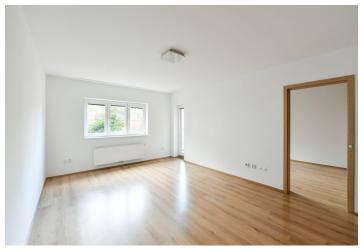

The practical layout of the apartment on the 2nd floor consists of a living room with a kitchenette, one bedroom, a bathroom with a toilet, and an entrance hall. The living room has access to the **west-facing balcony**.

The multifunctional building was completed in 2016. Windows are plastic with interior blinds; floors are laminate. The kitchen is fully equipped, and the entrance hall and the bedroom have built-in wardrobes. The purchase price includes a **garage and cellar storage unit**. The building has an elevator, and the common areas and **park-like surroundings** are well maintained.