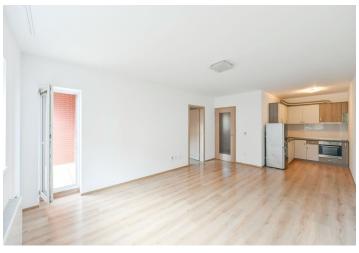

The practical layout of the apartment on the 2nd floor consists of a living room with a kitchenette, one bedroom, a bathroom with a toilet, and an entrance hall. The living room has access to the **west-facing balcony**.

The multifunctional building was completed in 2016. Windows are plastic with interior blinds; floors are laminate. The kitchen is fully equipped, and the entrance hall and the bedroom have built-in wardrobes. The purchase price includes a **garage and cellar storage unit**. The building has an elevator, and the common areas and **park-like surroundings** are well maintained.