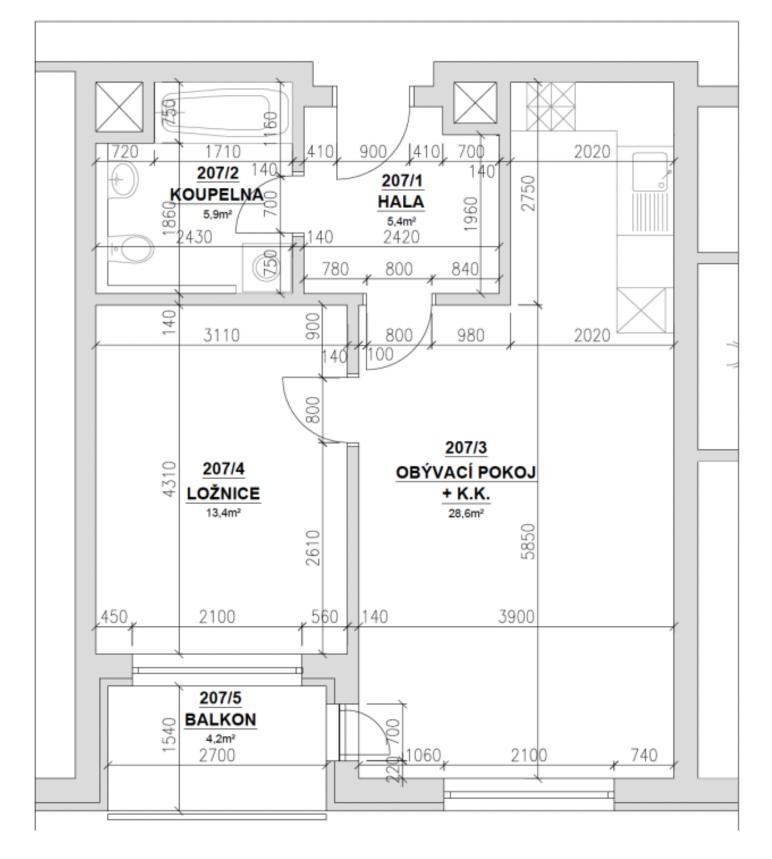

The practical layout of the apartment on the 2nd floor consists of a living room with a kitchenette, one bedroom, a bathroom with a toilet, and an entrance hall. The living room has access to the **west-facing balcony**.

Floor area 56.7 m², balcony 4.2 m², cellar 2 m².

\* Area of the unit according to the Civil Code. The area consists of the sum total area of the entire unit bounded by perimeter walls.

Svoboda & Williams s.r.o. info@svoboda-williams.com www.svoboda-williams.com Prague +420 257 328 281 +420 724 551 238 Brno +420 543 250 711 +420 724 551 238 **Bratislava** +421 948 939 938 **PDF created** 20. 07. 2025, 00:25