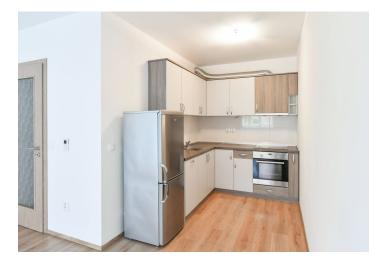

The practical layout of the apartment on the 2nd floor consists of a living room with a kitchenette, one bedroom, a bathroom with a toilet, and an entrance hall. The living room has access to the **west-facing balcony**.

The multifunctional building was completed in 2016. Windows are plastic with interior blinds; floors are laminate. The kitchen is fully equipped, and the entrance hall and the bedroom have built-in wardrobes. The purchase price includes a **garage and cellar storage unit**. The building has an elevator, and the common areas and **park-like surroundings** are well maintained.