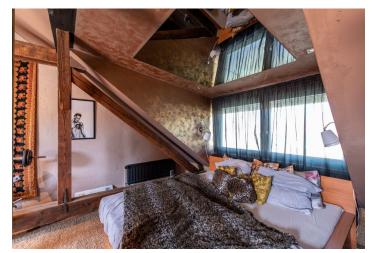

The layout of the house consists of a ground floor with an entrance hall with a separate toilet (with a sink) and a living room with a kitchen, dining area, and access to the **garden**. The first floor has a spacious room (originally two separate rooms), a bathroom with a bathtub, toilet, and bidet, and a **walk-in wardrobe**. The second floor features an **air-conditioned** bedroom with a study and in the basement, there is a **cellar**, utility room with a Junkers gas boiler and storage tank, and a laundry room.