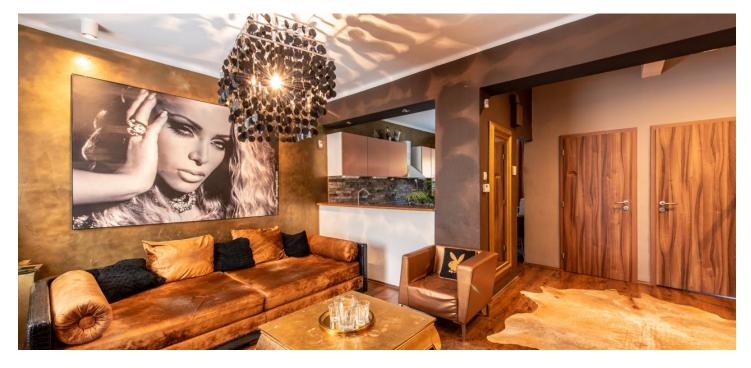

The layout of the house consists of a ground floor with an entrance hall with a separate toilet (with a sink) and a living room with a kitchen, dining area, and access to the **garden**. The first floor has a spacious room (originally two separate rooms), a bathroom with a bathtub, toilet, and bidet, and a **walk-in wardrobe**. The second floor features an **air-conditioned** bedroom with a study and in the basement, there is a **cellar**, utility room with a Junkers gas boiler and storage tank, and a laundry room.

The house is equipped with plastic windows, exterior shutters, and an alarm system.

Parking is available on the premises as well as in the garage.

An excellent location in a practical area offering a full range of services within walking distance in the Vivo shopping center. A **swimming pool, the wellness facilities** in Pasienky, and **Kuchajda Lake** provide active relaxation opportunities. It is also conveniently close to public transportation stops, including a tram line directly connected to the historic city center.