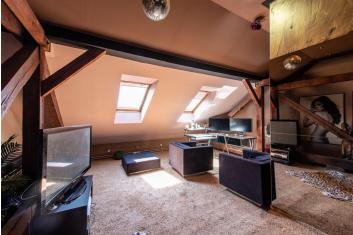

The layout of the house consists of a ground floor with an entrance hall with a separate toilet (with a sink) and a living room with a kitchen, dining area, and access to the **garden**. The first floor has a spacious room (originally two separate rooms), a bathroom with a bathtub, toilet, and bidet, and a **walk-in wardrobe**. The second floor features an **air-conditioned** bedroom with a study and in the basement, there is a **cellar**, utility room with a Junkers gas boiler and storage tank, and a laundry room.

The house is equipped with plastic windows, exterior shutters, and an alarm system.

Parking is available on the premises as well as in the garage.

An excellent location in a practical area offering a full range of services within walking distance in the Vivo shopping center. A **swimming pool, the wellness facilities** in Pasienky, and **Kuchajda Lake** provide active relaxation opportunities. It is also conveniently close to public transportation stops, including a tram line directly connected to the historic city center.