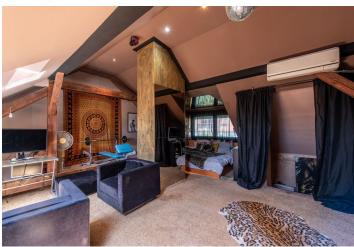

The layout of the house consists of a ground floor with an entrance hall with a separate toilet (with a sink) and a living room with a kitchen, dining area, and access to the **garden**. The first floor has a spacious room (originally two separate rooms), a bathroom with a bathtub, toilet, and bidet, and a **walk-in wardrobe**. The second floor features an **air-conditioned** bedroom with a study and in the basement, there is a **cellar**, utility room with a Junkers gas boiler and storage tank, and a laundry room.