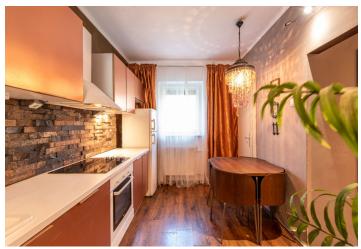

The layout of the house consists of a ground floor with an entrance hall with a separate toilet (with a sink) and a living room with a kitchen, dining area, and access to the **garden**. The first floor has a spacious room (originally two separate rooms), a bathroom with a bathtub, toilet, and bidet, and a **walk-in wardrobe**. The second floor features an **air-conditioned** bedroom with a study and in the basement, there is a **cellar**, utility room with a Junkers gas boiler and storage tank, and a laundry room.