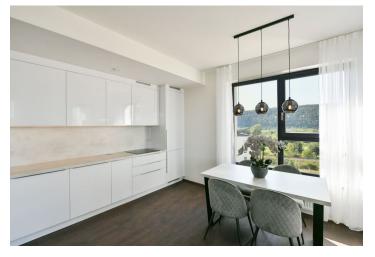

The practical layout consists of a living room with a kitchen and dining area, 2 bedrooms, a bathroom, a separate toilet, and an entrance hall. The living room and the larger bedroom lead to **a spacious balcony**.

The building with **barrier-free access** was built as **energy-efficient**, while a camera system and chip entry contribute to the safety of residents. Beyond the standard offered, the apartment has **Boen wooden floors**, **Villeroy & Boch** sanitary ware, and **Hansgrohe** faucets. Sufficient daylight flows through the large-format wooden windows, automatic ventilation is ensured by **a recuperation unit**, and the entrance door is fireproof and safety (class 3) with soundproofing. The kitchen is equipped with built-in Whirlpool appliances. Heating is by floor convectors; the heat source is central remote. The purchase price includes **1 garage space and a cellar**.