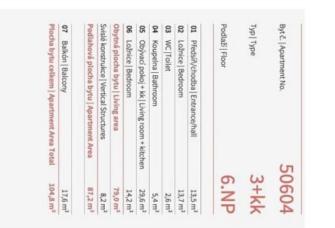

#### Apartment Two-bedroom (3+kk)

87.2 m², Prague 4, Modřany, Mezi Vodami

| Total area       | 105 m²            |
|------------------|-------------------|
| Floor area*      | 87 m²             |
| Balcony          | 18 m²             |
| Parking          | 700 000 CZK       |
| Garage           | Yes               |
| Cellar           | Yes               |
| Service price    | 5 630 CZK monthly |
| PENB             | В                 |
| Reference number | 102140            |

The practical layout consists of a living room with a kitchen and dining area, 2 bedrooms, a bathroom, a separate toilet, and an entrance hall. The living room and the larger bedroom lead to **a spacious balcony**.

Floor area 87.2 m², balcony 17.6 m².

Svoboda & Williams s.r.o. info@svoboda-williams.com www.svoboda-williams.com Prague +420 257 328 281 +420 724 551 238

Brno +420 543 250 711 +420 724 551 238 **Bratislava** +421 948 939 938 **PDF created** 10. 07. 2025, 16:05