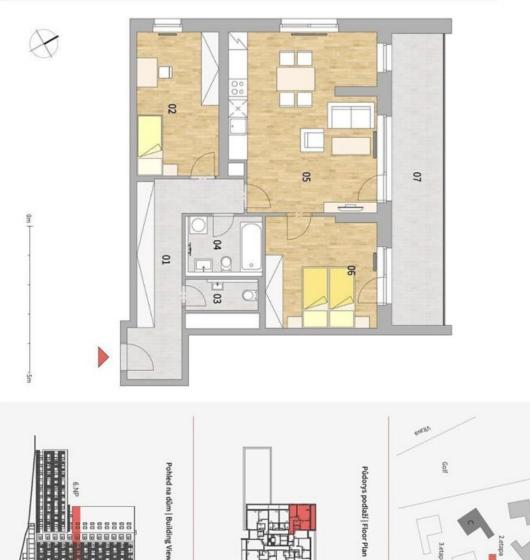

The practical layout consists of a living room with a kitchen and dining area, 2 bedrooms, a bathroom, a separate toilet, and an entrance hall. The living room and the larger bedroom lead to **a spacious balcony**.

> Brno +420 543 250 711 +420 724 551 238

Bratislava +421 948 939 938

PDF created 10.07.2025,16:05

Celková situace | Site Plan