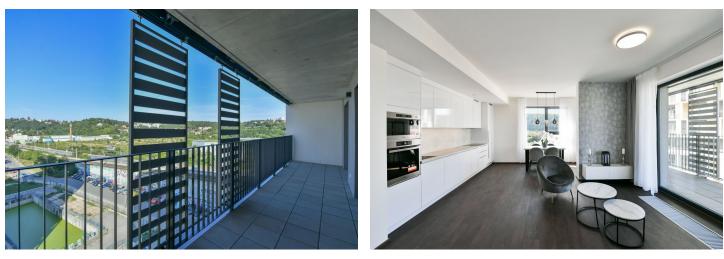

The practical layout consists of a living room with a kitchen and dining area, 2 bedrooms, a bathroom, a separate toilet, and an entrance hall. The living room and the larger bedroom lead to **a spacious balcony**.

The building with **barrier-free access** was built as **energy-efficient**, while a camera system and chip entry contribute to the safety of residents. Beyond the standard offered, the apartment has **Boen wooden floors**, **Villeroy & Boch** sanitary ware, and **Hansgrohe** faucets. Sufficient daylight flows through the large-format wooden windows, automatic ventilation is ensured by **a recuperation unit**, and the entrance door is fireproof and safety (class 3) with soundproofing. The kitchen is equipped with built-in Whirlpool appliances. Heating is by floor convectors; the heat source is central remote. The purchase price includes **1 garage space and a cellar**.