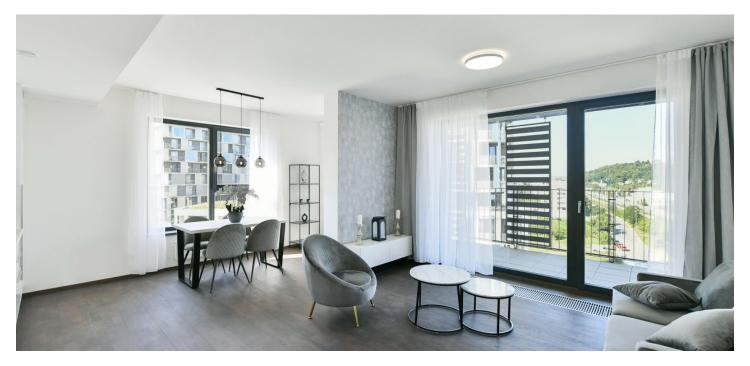

The practical layout consists of a living room with a kitchen and dining area, 2 bedrooms, a bathroom, a separate toilet, and an entrance hall. The living room and the larger bedroom lead to **a spacious balcony**.

The building with **barrier-free access** was built as **energy-efficient**, while a camera system and chip entry contribute to the safety of residents. Beyond the standard offered, the apartment has **Boen wooden floors**, **Villeroy & Boch** sanitary ware, and **Hansgrohe** faucets. Sufficient daylight flows through the large-format wooden windows, automatic ventilation is ensured by **a recuperation unit**, and the entrance door is fireproof and safety (class 3) with soundproofing. The kitchen is equipped with built-in Whirlpool appliances. Heating is by floor convectors; the heat source is central remote. The purchase price includes **1 garage space and a cellar**.