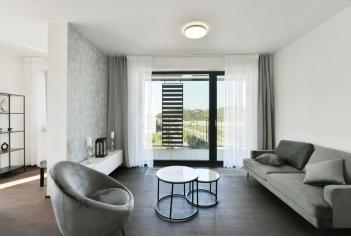

The practical layout consists of a living room with a kitchen and dining area, 2 bedrooms, a bathroom, a separate toilet, and an entrance hall. The living room and the larger bedroom lead to **a spacious balcony**.