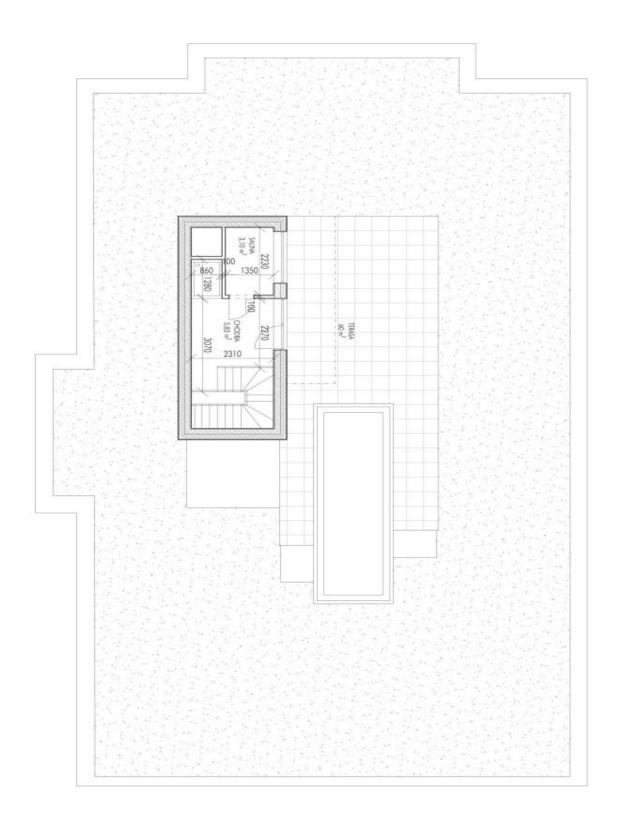

## € 324 335 I CZK 7 990 000

83 m², Blansko, Letovice, Komenského

| Total area       | 143 m² |
|------------------|--------|
| Floor area*      | 83 m²  |
| Terrace          | 60 m²  |
| Parking          | Yes    |
| Cellar           | 11 m²  |
| PENB             | С      |
| Reference number | 102187 |

The layout of the west-facing apartment consists of a living room with a kitchen, a master bedroom with a dressing room, a second bedroom, a bathroom, a separate toilet, and an entrance hall. On the upper level, accessible from the master bedroom, there is a sauna with a glass wall allowing for wonderful views.