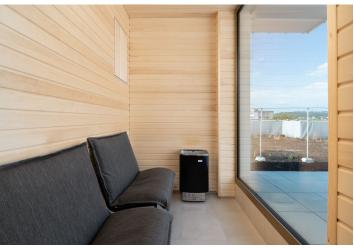

\* Area of the unit according to the Civil Code. The area consists of the sum total area of the entire unit bounded by perimeter walls.

This above-standard, designer furnished apartment with a sauna and a roof terrace with panoramic views of the surrounding nature is located on the 4th floor of a building in a new, urbanistically successful residential complex located in a quiet place near a castle park in the town of Letovice, surrounded by fields and deep forests.

The layout of the west-facing apartment consists of a living room with a kitchen, a master bedroom with a dressing room, a second bedroom, a bathroom, a separate toilet, and an entrance hall. On the upper level, accessible from the master bedroom, there is a sauna with a glass wall allowing for wonderful views.