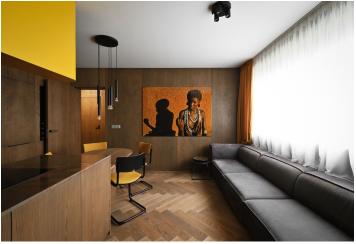

The layout of the west-facing apartment consists of a living room with a kitchen, a master bedroom with a dressing room, a second bedroom, a bathroom, a separate toilet, and an entrance hall. On the upper level, accessible from the master bedroom, there is a sauna with a glass wall allowing for wonderful views.

The apartment building was completed in 2020. Windows are aluminum with heat-insulating panes and screen shading, the entrance door has security fittings, and the interior doors are rebateless. All doors have an above-standard height of 2.1 m. Floors are wooden parquet (smoked oak) or tiled, and there is hot water **underfloor heating** throughout the entire area of the apartment. The kitchen and other equipment are custom-made, and the apartment is sold fully furnished according to the photos shown. It is possible to place a cooling tub or hot tub on the terrace. An elevator and a pram room are available to residents; the apartment comes with 1 outdoor parking space and a large cellar with a connection for a washing machine and a dryer (approx. 11 sq. m.).