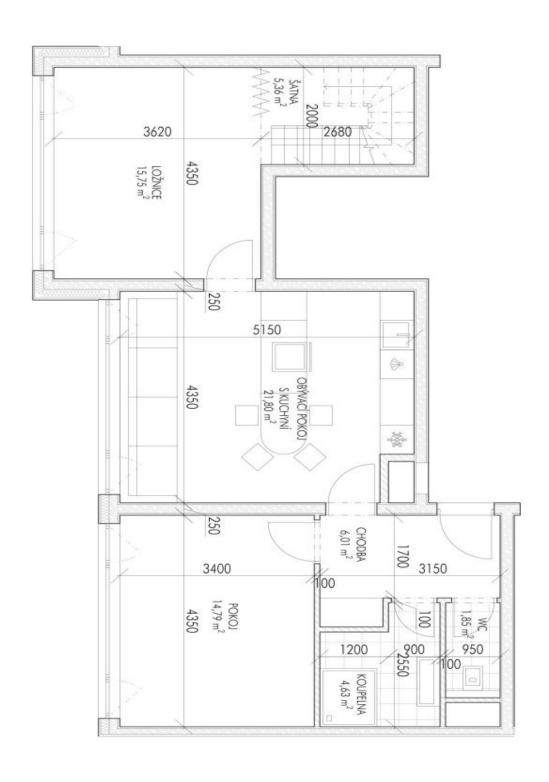

## € 324 335 I CZK 7 990 000

83 m², Blansko, Letovice, Komenského

| Total area       | 143 m² |
|------------------|--------|
| Floor area*      | 83 m²  |
| Terrace          | 60 m²  |
| Parking          | Yes    |
| Cellar           | 11 m²  |
| PENB             | С      |
| Reference number | 102187 |

The layout of the west-facing apartment consists of a living room with a kitchen, a master bedroom with a dressing room, a second bedroom, a bathroom, a separate toilet, and an entrance hall. On the upper level, accessible from the master bedroom, there is a sauna with a glass wall allowing for wonderful views.