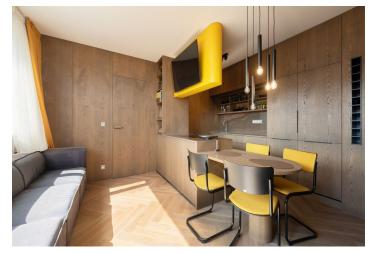

The layout of the west-facing apartment consists of a living room with a kitchen, a master bedroom with a dressing room, a second bedroom, a bathroom, a separate toilet, and an entrance hall. On the upper level, accessible from the master bedroom, there is a sauna with a glass wall allowing for wonderful views.

The apartment building was completed in 2020. Windows are aluminum with heat-insulating panes and screen shading, the entrance door has security fittings, and the interior doors are rebateless. All doors have an above-standard height of 2.1 m. Floors are wooden parquet (smoked oak) or tiled, and there is hot water **underfloor heating** throughout the entire area of the apartment. The kitchen and other equipment are custom-made, and the apartment is sold fully furnished according to the photos shown. It is possible to place a cooling tub or hot tub on the terrace. An elevator and a pram room are available to residents; the apartment comes with 1 outdoor parking space and a large cellar with a connection for a washing machine and a dryer (approx. 11 sq. m.).