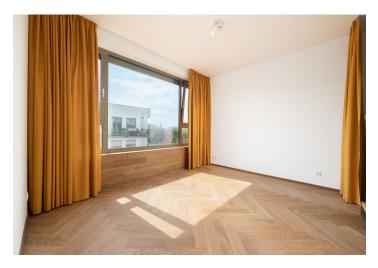

The layout of the west-facing apartment consists of a living room with a kitchen, a master bedroom with a dressing room, a second bedroom, a bathroom, a separate toilet, and an entrance hall. On the upper level, accessible from the master bedroom, there is a sauna with a glass wall allowing for wonderful views.

The apartment building was completed in 2020. Windows are aluminum with heat-insulating panes and screen shading, the entrance door has security fittings, and the interior doors are rebateless. All doors have an above-standard height of 2.1 m. Floors are wooden parquet (smoked oak) or tiled, and there is hot water **underfloor heating** throughout the entire area of the apartment. The kitchen and other equipment are custom-made, and the apartment is sold fully furnished according to the photos shown. It is possible to place a cooling tub or hot tub on the terrace. An elevator and a pram room are available to residents; the apartment comes with 1 outdoor parking space and a large cellar with a connection for a washing machine and a dryer (approx. 11 sq. m.).