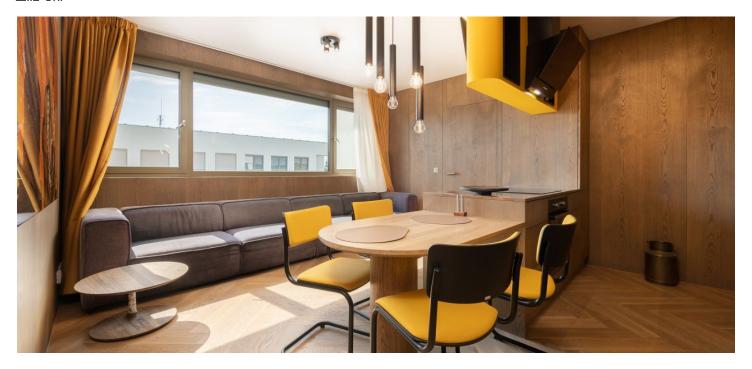

The layout of the west-facing apartment consists of a living room with a kitchen, a master bedroom with a dressing room, a second bedroom, a bathroom, a separate toilet, and an entrance hall. On the upper level, accessible from the master bedroom, there is a sauna with a glass wall allowing for wonderful views.

The apartment building was completed in 2020. Windows are aluminum with heat-insulating panes and screen shading, the entrance door has security fittings, and the interior doors are rebateless. All doors have an above-standard height of 2.1 m. Floors are wooden parquet (smoked oak) or tiled, and there is hot water **underfloor heating** throughout the entire area of the apartment. The kitchen and other equipment are custom-made, and the apartment is sold fully furnished according to the photos shown. It is possible to place a cooling tub or hot tub on the terrace. An elevator and a pram room are available to residents; the apartment comes with 1 outdoor parking space and a large cellar with a connection for a washing machine and a dryer (approx. 11 sq. m.).