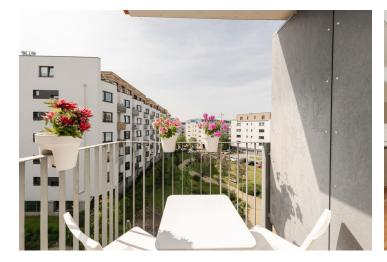

The layout of the apartment is designed as a main living room with an area for sleeping and resting and a kitchen. There is also a bathroom with a toilet and an entrance hall. A loggia is accessible from the living area with views of the quiet courtyard.