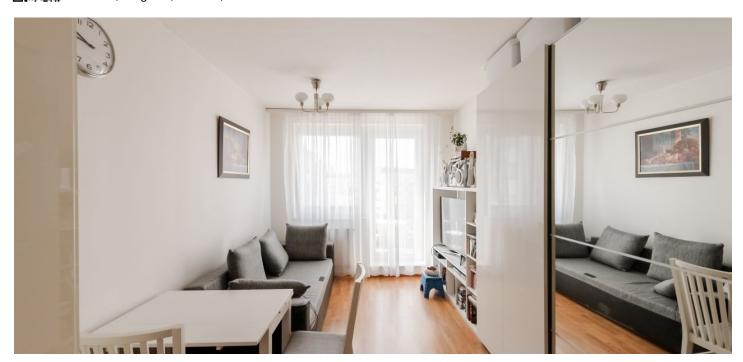

## Sold

This fully furnished studio apartment with a balcony is located on the 4th floor of a modern apartment complex with an elevator on the border of Střížkov and Letňany, in a pleasant location with convenient connections to the center of Prague. It is a cooperative apartment with the possibility of transfer to personal ownership.

The layout of the apartment is designed as a main living room with an area for sleeping and resting and a kitchen. There is also a bathroom with a toilet and an entrance hall. A loggia is accessible from the living area with views of the quiet courtyard.

Facilities include plastic windows and balcony doors with micro-ventilation, robust all-round fittings and four-position opening, floating floors, and RAKO ceramic tiles and tiles in the bathroom. Heating is provided by a central system from the building's boiler room. The purchase price includes all of the equipment and furniture shown.