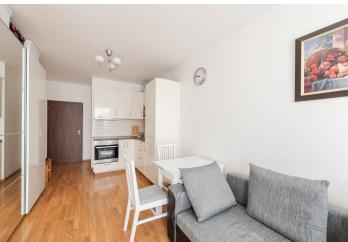

The layout of the apartment is designed as a main living room with an area for sleeping and resting and a kitchen. There is also a bathroom with a toilet and an entrance hall. A loggia is accessible from the living area with views of the quiet courtyard.

Facilities include plastic windows and balcony doors with micro-ventilation, robust all-round fittings and four-position opening, floating floors, and RAKO ceramic tiles and tiles in the bathroom. Heating is provided by a central system from the building's boiler room. The purchase price includes all of the equipment and furniture shown.