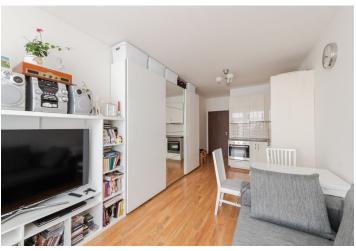

## Sold

This fully furnished studio apartment with a balcony is located on the 4th floor of a modern apartment complex with an elevator on the border of Střížkov and Letňany, in a pleasant location with convenient connections to the center of Prague. It is a cooperative apartment with the possibility of transfer to personal ownership.

The layout of the apartment is designed as a main living room with an area for sleeping and resting and a kitchen. There is also a bathroom with a toilet and an entrance hall. A loggia is accessible from the living area with views of the quiet courtyard.

Facilities include plastic windows and balcony doors with micro-ventilation, robust all-round fittings and four-position opening, floating floors, and RAKO ceramic tiles and tiles in the bathroom. Heating is provided by a central system from the building's boiler room. The purchase price includes all of the equipment and furniture shown.