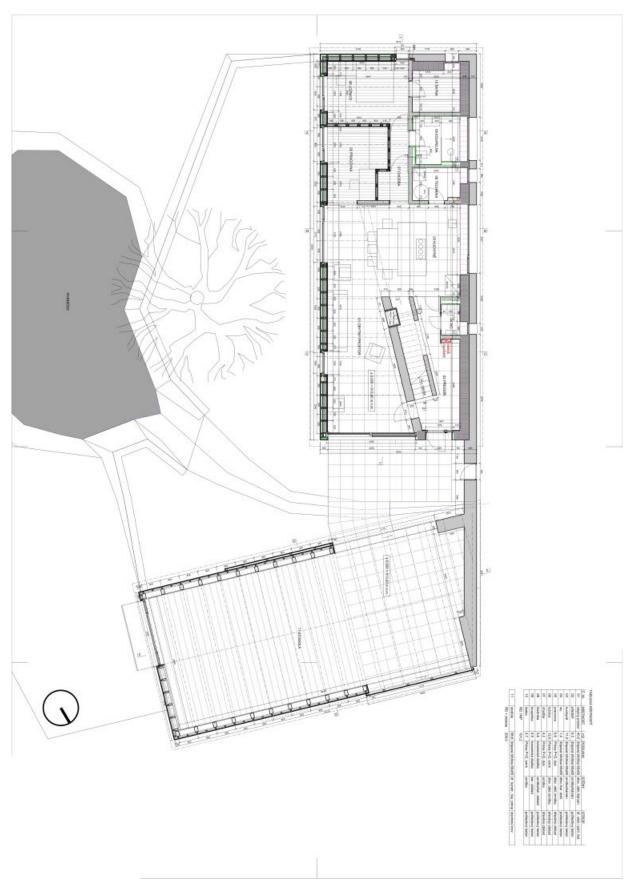

A valid building permit for the construction of a family house with a barn/garage has been issued for the plot. The project was developed by a renowned architect and will offer a ground floor with an open plan living space, a kitchen, a study, a bedroom with a dressing room, a bathroom, a separate toilet, a utility room, and a foyer. There are to be 2 rooms, a bathroom, and a storage room in the attic. There is already an electrical connection (pole) and an approved borehole/water well on the grounds. A three-chamber septic tank with a sand filter is approved as part of the building permit.