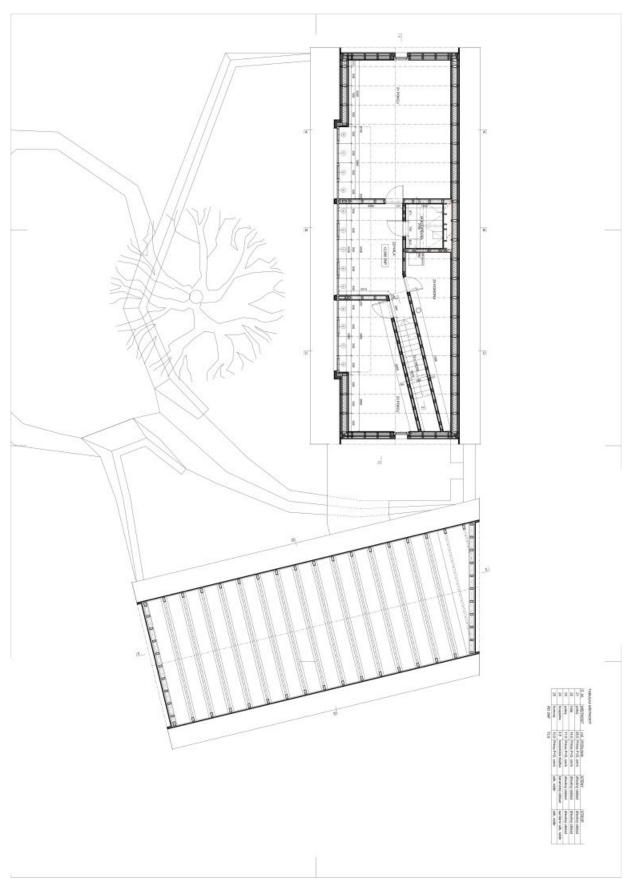

A valid building permit for the construction of a family house with a barn/garage has been issued for the plot. The project was developed by a renowned architect and will offer a ground floor with an open plan living space, a kitchen, a study, a bedroom with a dressing room, a bathroom, a separate toilet, a utility room, and a foyer. There are to be 2 rooms, a bathroom, and a storage room in the attic. There is already an electrical connection (pole) and an approved borehole/water well on the grounds. A three-chamber septic tank with a sand filter is approved as part of the building permit.