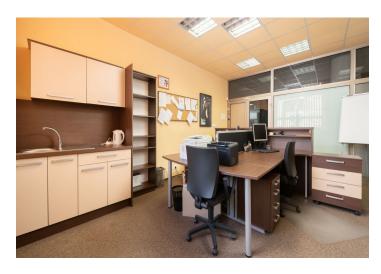

The interior arrangement of the space includes a practical **corner kitchen** and a load-bearing carpet. Large windows let in plenty of natural light and offer pleasant **views of the quiet courtyard**. If necessary, the windows can be shaded to ensure an optimal working atmosphere. The glass wall facing the passage is made opaque by a translucent film, which can be removed if necessary.