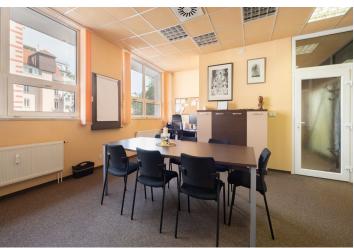

The property consists of **two spacious rooms**, the first with a floor area of 28 m² is walk-through and followed by a second room with a floor are of 33 m². The two rooms can easily be connected into one; they are separated only by a plasterboard partition, allowing flexibility of use. Toilets are available upstairs.

The interior arrangement of the space includes a practical **corner kitchen** and a load-bearing carpet. Large windows let in plenty of natural light and offer pleasant **views of the quiet courtyard**. If necessary, the windows can be shaded to ensure an optimal working atmosphere. The glass wall facing the passage is made opaque by a translucent film, which can be removed if necessary.