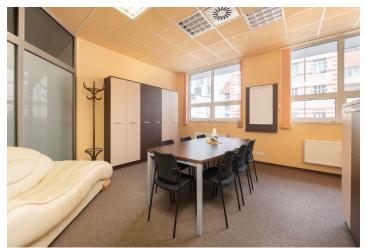

The property consists of **two spacious rooms**, the first with a floor area of 28 m² is walk-through and followed by a second room with a floor are of 33 m². The two rooms can easily be connected into one; they are separated only by a plasterboard partition, allowing flexibility of use. Toilets are available upstairs.

The interior arrangement of the space includes a practical **corner kitchen** and a load-bearing carpet. Large windows let in plenty of natural light and offer pleasant **views of the quiet courtyard**. If necessary, the windows can be shaded to ensure an optimal working atmosphere. The glass wall facing the passage is made opaque by a translucent film, which can be removed if necessary.