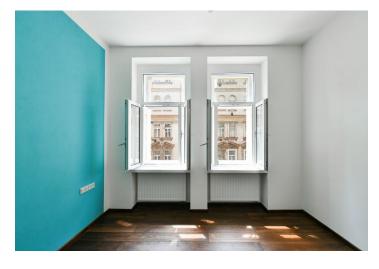

The area of the apartment is divided into a living room with preparation for a kitchen, 1 bedroom, a bathroom (shower, toilet, bidet) and a hallway with a niche for a washing machine and dryer.

The interior has just been **completely renovated**, the floors are **wooden planks**, under the ceiling are newly built storage spaces, the living room is characterized by a **brick wall and ambient LED lighting**. The windows are original **casement**, the heating is provided by a gas boiler.