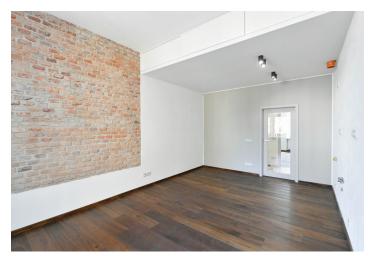

The area of the apartment is divided into a living room with preparation for a kitchen, 1 bedroom, a bathroom (shower, toilet, bidet) and a hallway with a niche for a washing machine and dryer.

The interior has just been **completely renovated**, the floors are **wooden planks**, under the ceiling are newly built storage spaces, the living room is characterized by a **brick wall and ambient LED lighting**. The windows are original **casement**, the heating is provided by a gas boiler.