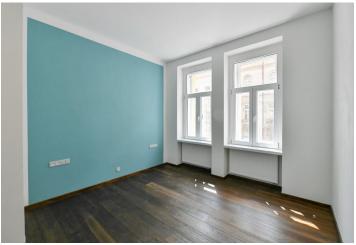

\* Area of the unit according to the Civil Code. The area consists of the sum total area of the entire unit bounded by perimeter walls.

This apartment with a completely renovated interior is situated on the 2nd floor of a renovated historic apartment building with an elevator. The house stands on the corner of a one-way street just a few steps from the Jiřího z Poděbrady square, in the neighborhood of the Svatopluk Čech orchards and only about 5 minutes by public transport from the center of the metropolis.

The area of the apartment is divided into a living room with preparation for a kitchen, 1 bedroom, a bathroom (shower, toilet, bidet) and a hallway with a niche for a washing machine and dryer.

The interior has just been **completely renovated**, the floors are **wooden planks**, under the ceiling are newly built storage spaces, the living room is characterized by a **brick wall and ambient LED lighting**. The windows are original **casement**, the heating is provided by a gas boiler.