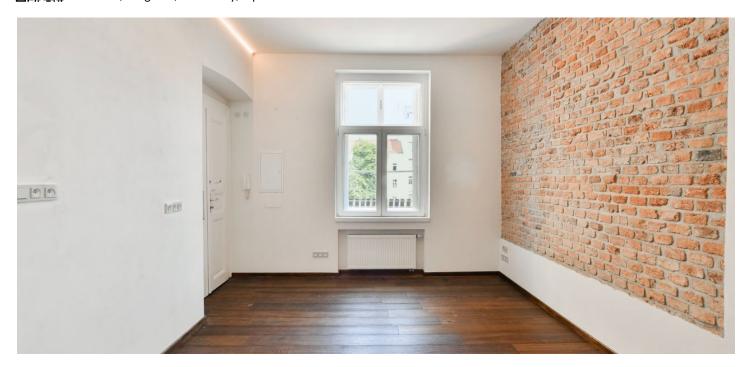

The area of the apartment is divided into a living room with preparation for a kitchen, 1 bedroom, a bathroom (shower, toilet, bidet) and a hallway with a niche for a washing machine and dryer.

The interior has just been **completely renovated**, the floors are **wooden planks**, under the ceiling are newly built storage spaces, the living room is characterized by a **brick wall and ambient LED lighting**. The windows are original **casement**, the heating is provided by a gas boiler.