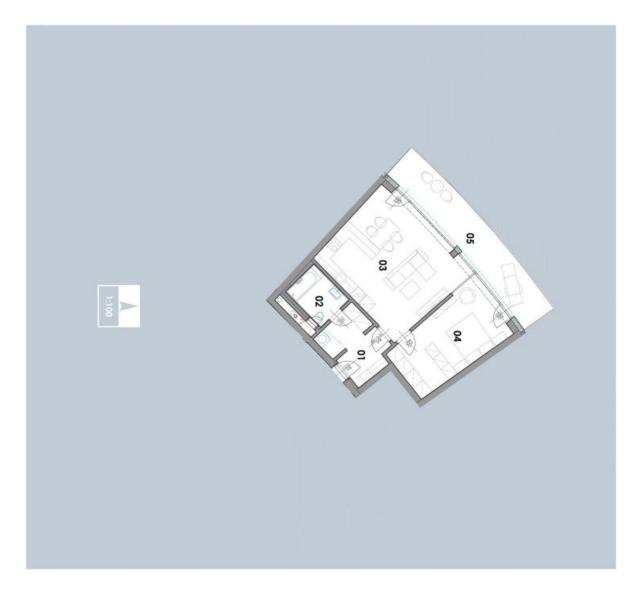

The practical layout of the apartment consists of a living room with a kitchen and dining room, 1 bedroom, a bathroom (with a walk-in shower and toilet), and a closet with a niche for a washing machine. Both rooms have access to the northwest-facing **terrace** towards the **forest park** and the **Svratka valley**.

Floor area 64 m², terrace 18 m².

## Apartment One-bedroom (2+kk)

Ask for price

64 m², Brno-město, Bohunice, Netroufalky

| CM        | ÚČEL MÍSTNOSTI PO                                        | PLOCHA m <sup>2</sup> |
|-----------|----------------------------------------------------------|-----------------------|
| 10        | 2                                                        | 8,0                   |
| 02        | KOUPEINA + WC                                            | 4,9                   |
| 0.0       | OBÝVACÍ POKOJ S KUCH, KOJIBM                             | 29,3                  |
|           | POKOJ                                                    | 17.2                  |
| 20        | BALKON                                                   | 18.4                  |
| YACHYTOO! | PODLAHOVÁ PLOCHA BYTU DLE NAŘÍŽENÍ VLÁDY Č. 366/2013 Sb. | 61.6                  |