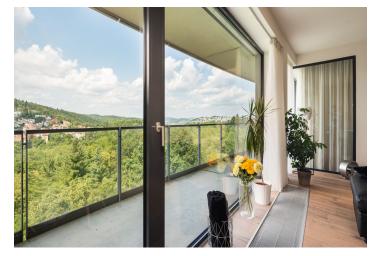

The practical layout of the apartment consists of a living room with a kitchen and dining room, 1 bedroom, a bathroom (with a walk-in shower and toilet), and a closet with a niche for a washing machine. Both rooms have access to the northwest-facing **terrace** towards the **forest park** and the **Svratka valley**.

A pleasantly quiet place at the end of the residential area right next to the **forest park** on Devil's Hill, with full civic amenities within walking distance or a short driving distance. Nearby is the renowned **Riviera swimming area**, a **bike arena**, and other opportunities for sports and relaxation. Quick access to the city center is ensured by buses and trolleybuses from a stop only 100 meters from the building.