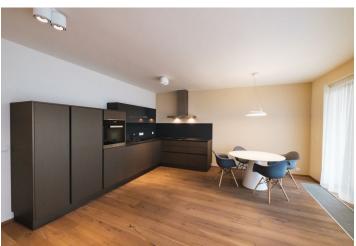

\* Area of the unit according to the Civil Code. The area consists of the sum total area of the entire unit bounded by perimeter walls.

This spacious modern apartment with a large balcony is located on the 4th floor of the award-winning barrier-free residential complex Live Up - Netroufalky, which is sensitively set in the greenery above the Riviera and Čertík recreation areas. The place provides unique views of the city, Špilberk, Petrov, and the surrounding forests.

The practical layout of the apartment consists of a living room with a kitchen and dining room, 1 bedroom, a bathroom (with a walk-in shower and toilet), and a closet with a niche for a washing machine. Both rooms have access to the northwest-facing **terrace** towards the **forest park** and the **Svratka valley**.

The residence was built in 2017 and won the **Building of the Year award. High-quality facilities** include **Kährs oak floors** with heating convectors, an Italian **Poliform** kitchen with almost unused **Miele** appliances, a washing machine of the same brand, doors with concealed hinges, high-quality built-in wardrobes, lights, and curtains and drapes on large-format windows. The price includes **all of the equipment and a cellar. A garage parking space** is available.