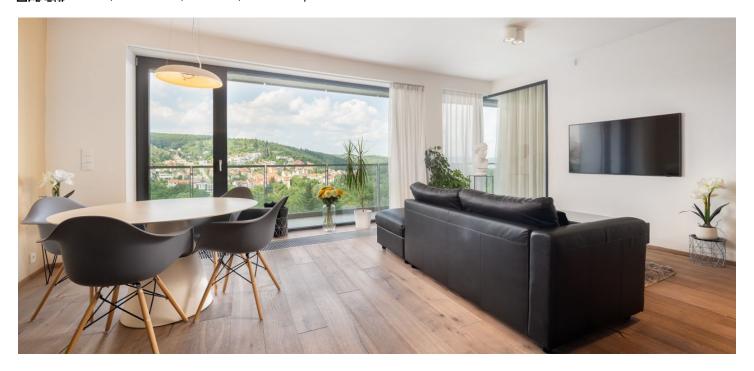

\* Area of the unit according to the Civil Code. The area consists of the sum total area of the entire unit bounded by perimeter walls.

This spacious modern apartment with a large balcony is located on the 4th floor of the award-winning barrier-free residential complex Live Up - Netroufalky, which is sensitively set in the greenery above the Riviera and Čertík recreation areas. The place provides unique views of the city, Špilberk, Petrov, and the surrounding forests.

The practical layout of the apartment consists of a living room with a kitchen and dining room, 1 bedroom, a bathroom (with a walk-in shower and toilet), and a closet with a niche for a washing machine. Both rooms have access to the northwest-facing **terrace** towards the **forest park** and the **Svratka valley**.

The residence was built in 2017 and won the **Building of the Year award. High-quality facilities** include **Kährs oak floors** with heating convectors, an Italian **Poliform** kitchen with almost unused **Miele** appliances, a washing machine of the same brand, doors with concealed hinges, high-quality built-in wardrobes, lights, and curtains and drapes on large-format windows. The price includes **all of the equipment and a cellar. A garage parking space** is available.