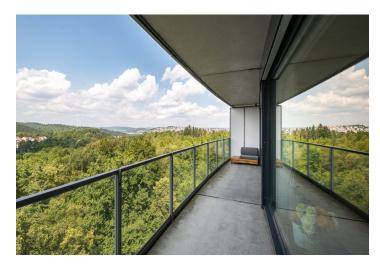

The practical layout of the apartment consists of a living room with a kitchen and dining room, 1 bedroom, a bathroom (with a walk-in shower and toilet), and a closet with a niche for a washing machine. Both rooms have access to the northwest-facing **terrace** towards the **forest park** and the **Svratka valley**.

Floor area 64 m², terrace 18 m².