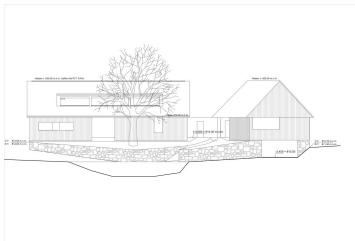

A two-storey 4-bedroom family house with a barn/garage can be built on the plot, the project of which was developed by a renowned architect. The project was developed by a renowned architect and will offer a ground floor with an open plan living space, a kitchen, a study, a bedroom with a dressing room, a bathroom, a separate toilet, a utility room, and a foyer. There are to be 2 rooms, a bathroom, and a storage room in the attic. There is already an electrical connection (pole) and an approved borehole/water well on the grounds. A three-chamber septic tank with a sand filter is approved as part of the building permit.

Usable area 279.2 m<sup>2</sup> (including barn 98.8 m<sup>2</sup>), plot 3,423 m<sup>2</sup>.

Sold

279 m², Prachatice, Vlachovo Březí

Sold

279 m², Prachatice, Vlachovo Březí