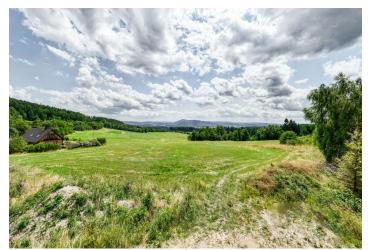

This large plot of land with pleasant views, plans for a family house, and a valid building permit is set in the beautiful location of Pošumaví, in the picturesque and perfectly quiet village of Mojkov.

The slightly sloping plot faces **southeast with wide views of the countryside**. The vista will not be disturbed by anything in the future, as there is only a meadow below the land according to the land use plan. An access road leads to the area and a parking lot (turnaround) will be built according to the project.