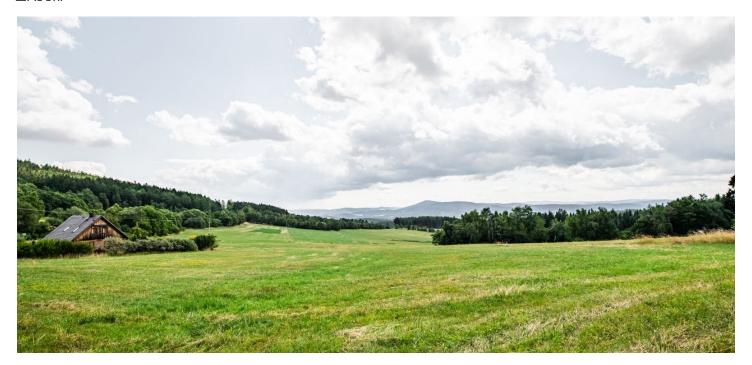

This large plot of land with pleasant views, plans for a family house, and a valid building permit is set in the beautiful location of Pošumaví, in the picturesque and perfectly quiet village of Mojkov.

The slightly sloping plot faces **southeast with wide views of the countryside**. The vista will not be disturbed by anything in the future, as there is only a meadow below the land according to the land use plan. An access road leads to the area and a parking lot (turnaround) will be built according to the project.

The village is surrounded by **forests and meadows** at an altitude of about 810 m above sea level. The road ends in the village, so there is **minimal traffic and absolute peace.** The local landmark is a chapel from the 18th century, and the place is crossed by a hiking and bike trail. In winter, the proximity to popular **Šumava ski resorts**, for example in Zadov or Kubova Huť, is a major advantage. All necessary civic amenities can be found in nearby Vimperk or Prachatice, and connections to these towns are provided by bus from a stop located only a short distance from the property. Driving by car to more distant places is made easy thanks to the nearby access to the D3 highway or extended D4.