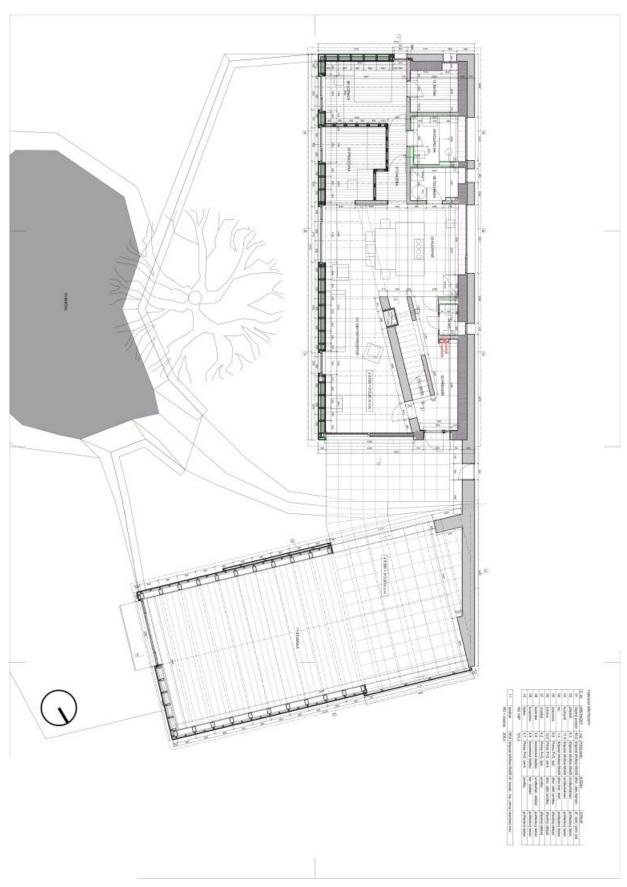

A two-storey 4-bedroom family house with a barn/garage can be built on the plot, the project of which was developed by a renowned architect. The project was developed by a renowned architect and will offer a ground floor with an open plan living space, a kitchen, a study, a bedroom with a dressing room, a bathroom, a separate toilet, a utility room, and a foyer. There are to be 2 rooms, a bathroom, and a storage room in the attic. There is already an electrical connection (pole) and an approved borehole/water well on the grounds. A three-chamber septic tank with a sand filter is approved as part of the building permit.

Usable area 279.2 m<sup>2</sup> (including barn 98.8 m<sup>2</sup>), plot 3,423 m<sup>2</sup>.

Sold

279 m², Prachatice, Vlachovo Březí

Sold

279 m², Prachatice, Vlachovo Březí