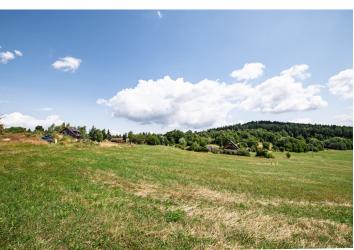

This large plot of land with pleasant views, plans for a family house, and a valid building permit is set in the beautiful location of Pošumaví, in the picturesque and perfectly quiet village of Mojkov.

The slightly sloping plot faces **southeast with wide views of the countryside**. The vista will not be disturbed by anything in the future, as there is only a meadow below the land according to the land use plan. An access road leads to the area and a parking lot (turnaround) will be built according to the project.

The village is surrounded by **forests and meadows** at an altitude of about 810 m above sea level. The road ends in the village, so there is **minimal traffic and absolute peace.** The local landmark is a chapel from the 18th century, and the place is crossed by a hiking and bike trail. In winter, the proximity to popular **Šumava ski resorts**, for example in Zadov or Kubova Huť, is a major advantage. All necessary civic amenities can be found in nearby Vimperk or Prachatice, and connections to these towns are provided by bus from a stop located only a short distance from the property. Driving by car to more distant places is made easy thanks to the nearby access to the D3 highway or extended D4.