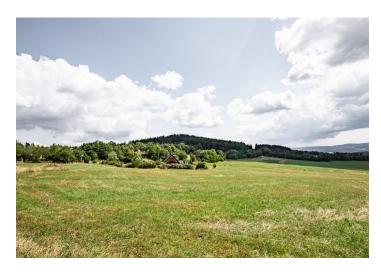

This large plot of land with pleasant views, plans for a family house, and a valid building permit is set in the beautiful location of Pošumaví, in the picturesque and perfectly quiet village of Mojkov.

The slightly sloping plot faces **southeast with wide views of the countryside**. The vista will not be disturbed by anything in the future, as there is only a meadow below the land according to the land use plan. An access road leads to the area and a parking lot (turnaround) will be built according to the project.

The village is surrounded by **forests and meadows** at an altitude of about 810 m above sea level. The road ends in the village, so there is **minimal traffic and absolute peace.** The local landmark is a chapel from the 18th century, and the place is crossed by a hiking and bike trail. In winter, the proximity to popular **Šumava ski resorts**, for example in Zadov or Kubova Huť, is a major advantage. All necessary civic amenities can be found in nearby Vimperk or Prachatice, and connections to these towns are provided by bus from a stop located only a short distance from the property. Driving by car to more distant places is made easy thanks to the nearby access to the D3 highway or extended D4.