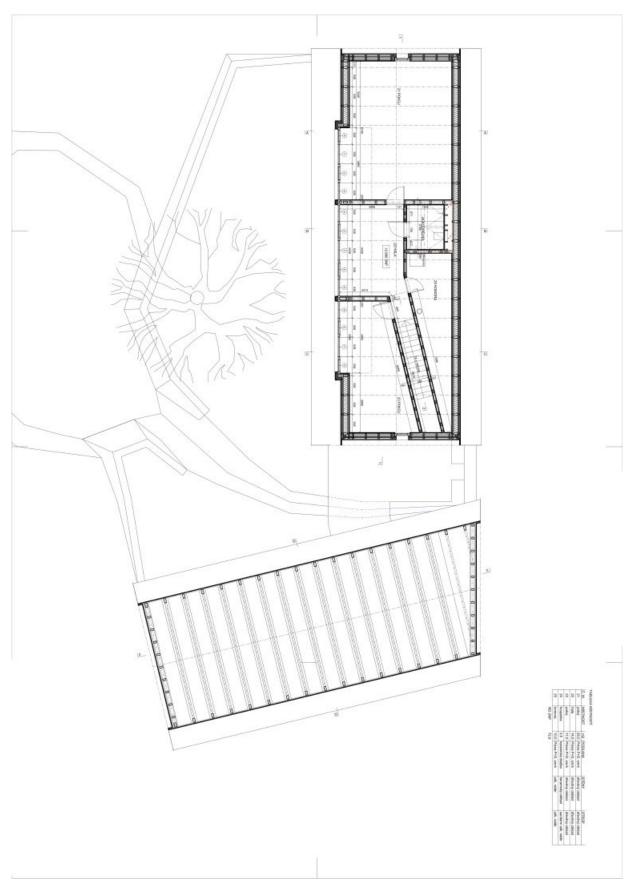

A two-storey 4-bedroom family house with a barn/garage can be built on the plot, the project of which was developed by a renowned architect. The project was developed by a renowned architect and will offer a ground floor with an open plan living space, a kitchen, a study, a bedroom with a dressing room, a bathroom, a separate toilet, a utility room, and a foyer. There are to be 2 rooms, a bathroom, and a storage room in the attic. There is already an electrical connection (pole) and an approved borehole/water well on the grounds. A three-chamber septic tank with a sand filter is approved as part of the building permit.

Usable area 279.2 m<sup>2</sup> (including barn 98.8 m<sup>2</sup>), plot 3,423 m<sup>2</sup>.

Sold

279 m², Prachatice, Vlachovo Březí

Sold

279 m², Prachatice, Vlachovo Březí