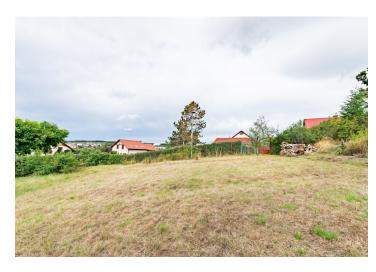

## Land

492 m², Příbram, Dobříš

| Price per sq. m. | 10 955 CZK |
|------------------|------------|
| Total area       | 492 m²     |
| Land type        | Housing    |
| Reference number | 102499     |

This slightly sloping plot with a southerly orientation and an almost rectangular shape is located in a quiet part of the town of Dobříš, between Papež Pond and the Hřebeny nature park. Excellent availability of everything you need, nature, and Prague.

The 492 sq. m. plot is located on a **southern slope** and is accessible by **public road**. In the area, there are original and new developments of cottages and family houses surrounded by **gardens**. There is a kindergarten and a children's playroom in the immediate vicinity, and a supermarket and restaurant are within easy reach. It is possible to get to the Smíchovské nádraží metro station by suburban bus in about half an hour. The nice surroundings offer the possibility of walking or cycling, and the popular tourist and recreation areas of Brdy, Czech Karst, or Slapy are within driving distance.