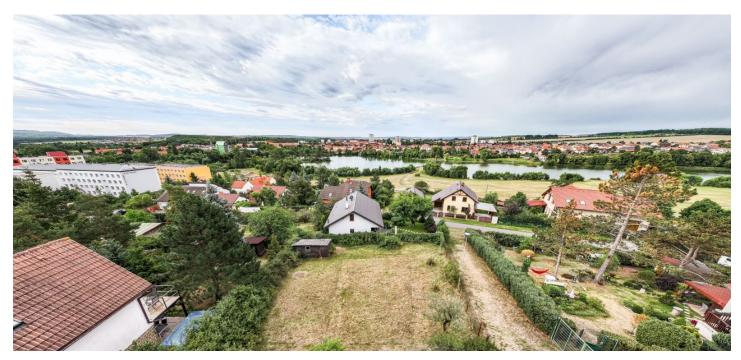

## Land

492 m², Příbram, Dobříš

| Price per sq. m. | 10 955 CZK |
|------------------|------------|
| Total area       | 492 m²     |
| Land type        | Housing    |
| Reference number | 102499     |

This slightly sloping plot with a southerly orientation and an almost rectangular shape is located in a quiet part of the town of Dobříš, between Papež Pond and the Hřebeny nature park. Excellent availability of everything you need, nature, and Prague.

The 492 sq. m. plot is located on a **southern slope** and is accessible by **public road**. In the area, there are original and new developments of cottages and family houses surrounded by **gardens**. There is a kindergarten and a children's playroom in the immediate vicinity, and a supermarket and restaurant are within easy reach. It is possible to get to the Smíchovské nádraží metro station by suburban bus in about half an hour. The nice surroundings offer the possibility of walking or cycling, and the popular tourist and recreation areas of Brdy, Czech Karst, or Slapy are within driving distance.