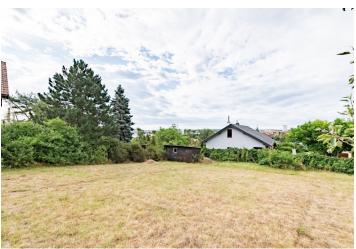

## Land

492 m², Příbram, Dobříš

| Price per sq. m. | 10 955 CZK |
|------------------|------------|
| Total area       | 492 m²     |
| Land type        | Housing    |
| Reference number | 102499     |

This slightly sloping plot with a southerly orientation and an almost rectangular shape is located in a quiet part of the town of Dobříš, between Papež Pond and the Hřebeny nature park. Excellent availability of everything you need, nature, and Prague.

The 492 sq. m. plot is located on a **southern slope** and is accessible by **public road**. In the area, there are original and new developments of cottages and family houses surrounded by **gardens**. There is a kindergarten and a children's playroom in the immediate vicinity, and a supermarket and restaurant are within easy reach. It is possible to get to the Smíchovské nádraží metro station by suburban bus in about half an hour. The nice surroundings offer the possibility of walking or cycling, and the popular tourist and recreation areas of Brdy, Czech Karst, or Slapy are within driving distance.