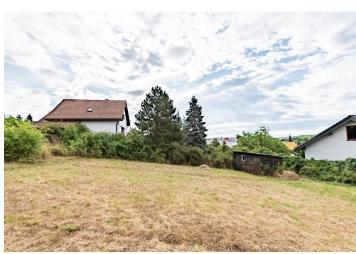

## Land

492 m², Příbram, Dobříš

| Price per sq. m. | 10 955 CZK |
|------------------|------------|
| Total area       | 492 m²     |
| Land type        | Housing    |
| Reference number | 102499     |

This slightly sloping plot with a southerly orientation and an almost rectangular shape is located in a quiet part of the town of Dobříš, between Papež Pond and the Hřebeny nature park. Excellent availability of everything you need, nature, and Prague.

The 492 sq. m. plot is located on a **southern slope** and is accessible by **public road**. In the area, there are original and new developments of cottages and family houses surrounded by **gardens**. There is a kindergarten and a children's playroom in the immediate vicinity, and a supermarket and restaurant are within easy reach. It is possible to get to the Smíchovské nádraží metro station by suburban bus in about half an hour. The nice surroundings offer the possibility of walking or cycling, and the popular tourist and recreation areas of Brdy, Czech Karst, or Slapy are within driving distance.