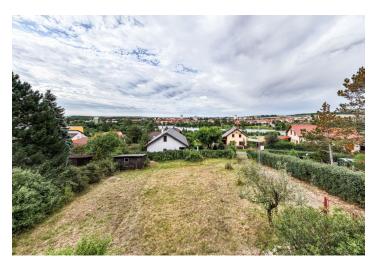

## Land

492 m², Příbram, Dobříš

| Price per sq. m. | 10 955 CZK |
|------------------|------------|
| Total area       | 492 m²     |
| Land type        | Housing    |
| Reference number | 102499     |

This slightly sloping plot with a southerly orientation and an almost rectangular shape is located in a quiet part of the town of Dobříš, between Papež Pond and the Hřebeny nature park. Excellent availability of everything you need, nature, and Prague.

The 492 sq. m. plot is located on a **southern slope** and is accessible by **public road**. In the area, there are original and new developments of cottages and family houses surrounded by **gardens**. There is a kindergarten and a children's playroom in the immediate vicinity, and a supermarket and restaurant are within easy reach. It is possible to get to the Smíchovské nádraží metro station by suburban bus in about half an hour. The nice surroundings offer the possibility of walking or cycling, and the popular tourist and recreation areas of Brdy, Czech Karst, or Slapy are within driving distance.