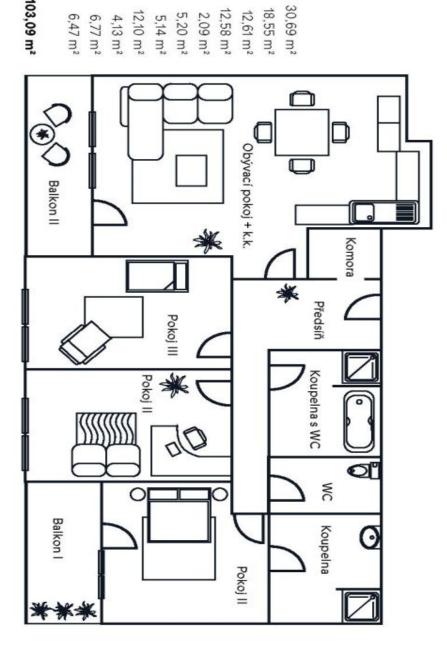

The interior of the **southwest-facing** apartment on the 3rd floor is divided into a spacious living room with a custom-made kitchen, a dining room, and a **balcony**, a master bedroom with an en-suite bathroom and a **second balcony**, another 2 bedrooms, a central bathroom, a separate toilet, hallway, and a closet.

Floor area  $103.09 \text{ m}^2$ , balconies  $6.77 \text{ m}^2$  a  $6.47 \text{ m}^2$ .