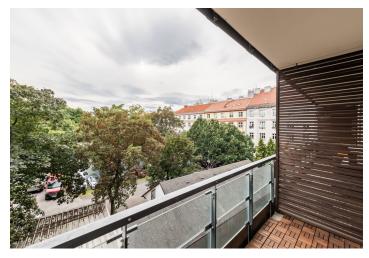

The interior of the **southwest-facing** apartment on the 3rd floor is divided into a spacious living room with a custom-made kitchen, a dining room, and a **balcony**, a master bedroom with an en-suite bathroom and a **second balcony**, another 2 bedrooms, a central bathroom, a separate toilet, hallway, and a closet.

Floor area  $103.09 \text{ m}^2$ , balconies  $6.77 \text{ m}^2$  a  $6.47 \text{ m}^2$ .