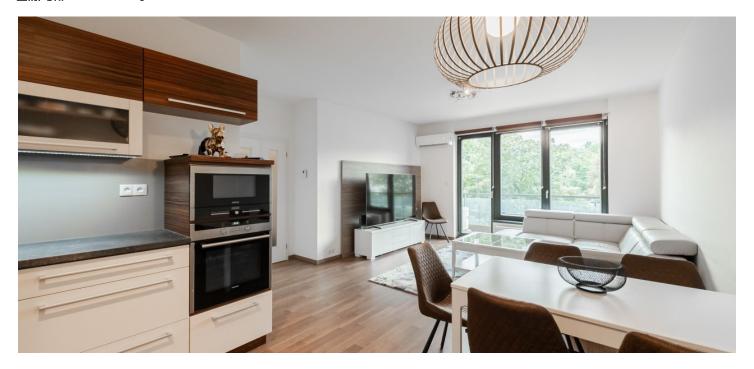

The interior of the **southwest-facing** apartment on the 3rd floor is divided into a spacious living room with a custom-made kitchen, a dining room, and a **balcony**, a master bedroom with an en-suite bathroom and a **second balcony**, another 2 bedrooms, a central bathroom, a separate toilet, hallway, and a closet.

Facilities include **wooden windows** with interior blinds, **air-conditioning** in the living room and master bedroom, laminate floors, a complete custom-made kitchen with **Siemens** appliances (including ceramic and induction hobs). Heating is from the central boiler room. The purchase price includes a **cellar storage unit**, a **garage parking space**, and a share of the land with a **garden and a playground**, accessible only to residents.