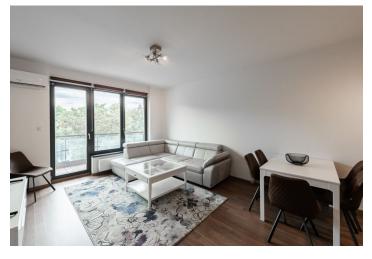

The interior of the **southwest-facing** apartment on the 3rd floor is divided into a spacious living room with a custom-made kitchen, a dining room, and a **balcony**, a master bedroom with an en-suite bathroom and a **second balcony**, another 2 bedrooms, a central bathroom, a separate toilet, hallway, and a closet.

Facilities include **wooden windows** with interior blinds, **air-conditioning** in the living room and master bedroom, laminate floors, a complete custom-made kitchen with **Siemens** appliances (including ceramic and induction hobs). Heating is from the central boiler room. The purchase price includes a **cellar storage unit**, a **garage parking space**, and a share of the land with a **garden and a playground**, accessible only to residents.