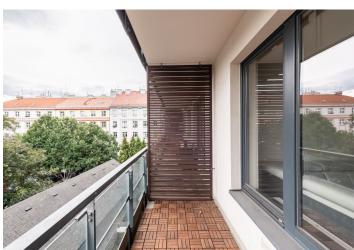

The interior of the **southwest-facing** apartment on the 3rd floor is divided into a spacious living room with a custom-made kitchen, a dining room, and a **balcony**, a master bedroom with an en-suite bathroom and a **second balcony**, another 2 bedrooms, a central bathroom, a separate toilet, hallway, and a closet.