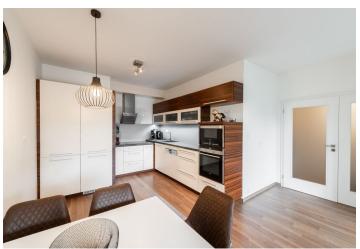

Facilities include **wooden windows** with interior blinds, **air-conditioning** in the living room and master bedroom, laminate floors, a complete custom-made kitchen with **Siemens** appliances (including ceramic and induction hobs). Heating is from the central boiler room. The purchase price includes a **cellar storage unit**, a **garage parking space**, and a share of the land with a **garden and a playground**, accessible only to residents.