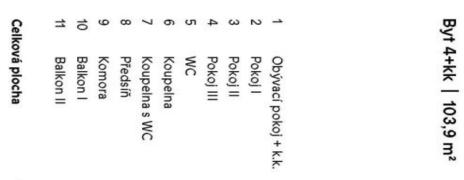

Floor area  $103.09 \text{ m}^2$ , balconies  $6.77 \text{ m}^2$  a  $6.47 \text{ m}^2$ .