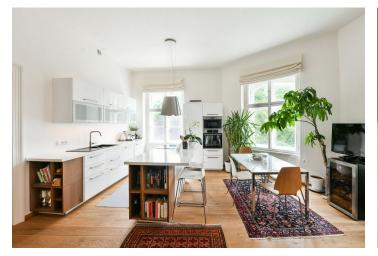

The layout consists of a corner, **southwest-facing** living room connected to the kitchen and dining room, a master bedroom with an en-suite bathroom (shower, bidet, toilet) with windows towards a quiet side street, a second bedroom/study, a bathroom (shower, toilet with bidet shower ), and an entrance hall.

The apartment was **completely renovated** in 2019 (as well as the entire building), is **excellently soundproofed** and is offered **fully equipped**. The **wooden floors** and **casement windows** create a cozy atmosphere in the interior. The entrance door is secured by a **videophone**, and the building is also guarded by a camera system. The apartment provides **plenty of storage space**, the kitchen has built-in appliances, including an induction hob or **a wine fridge**. The floors in the bathrooms are heated. The unit comes with **a cellar**, and for a fee it is possible to arrange **an outdoor parking space** in the courtyard of the adjacent house.