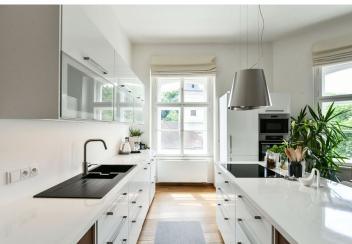

The layout consists of a corner, **southwest-facing** living room connected to the kitchen and dining room, a master bedroom with an en-suite bathroom (shower, bidet, toilet) with windows towards a quiet side street, a second bedroom/study, a bathroom (shower, toilet with bidet shower ), and an entrance hall.

The apartment was **completely renovated** in 2019 (as well as the entire building), is **excellently soundproofed** and is offered **fully equipped**. The **wooden floors** and **casement windows** create a cozy atmosphere in the interior. The entrance door is secured by a **videophone**, and the building is also guarded by a camera system. The apartment provides **plenty of storage space**, the kitchen has built-in appliances, including an induction hob or **a wine fridge**. The floors in the bathrooms are heated. The unit comes with **a cellar**, and for a fee it is possible to arrange **an outdoor parking space** in the courtyard of the adjacent house.