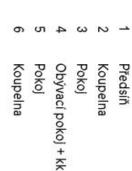

The layout consists of a corner, **southwest-facing** living room connected to the kitchen and dining room, a master bedroom with an en-suite bathroom (shower, bidet, toilet) with windows towards a quiet side street, a second bedroom/study, a bathroom (shower, toilet with bidet shower ), and an entrance hall.

Floor area 79.6 m², cellar 2.5 m².

Svoboda & Williams s.r.o. info@svoboda-williams.com www.svoboda-williams.com **Prague** +420 257 328 281 +420 724 551 238 Brno +420 543 250 711 +420 724 551 238

**Bratislava** +421 948 939 938 **PDF created** 09. 07. 2025, 21:37