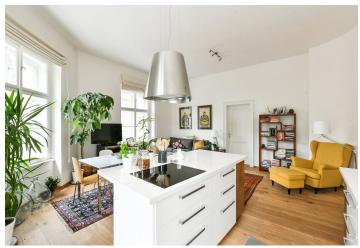

The layout consists of a corner, **southwest-facing** living room connected to the kitchen and dining room, a master bedroom with an en-suite bathroom (shower, bidet, toilet) with windows towards a quiet side street, a second bedroom/study, a bathroom (shower, toilet with bidet shower ), and an entrance hall.

The apartment was **completely renovated** in 2019 (as well as the entire building), is **excellently soundproofed** and is offered **fully equipped**. The **wooden floors** and **casement windows** create a cozy atmosphere in the interior. The entrance door is secured by a **videophone**, and the building is also guarded by a camera system. The apartment provides **plenty of storage space**, the kitchen has built-in appliances, including an induction hob or **a wine fridge**. The floors in the bathrooms are heated. The unit comes with **a cellar**, and for a fee it is possible to arrange **an outdoor parking space** in the courtyard of the adjacent house.