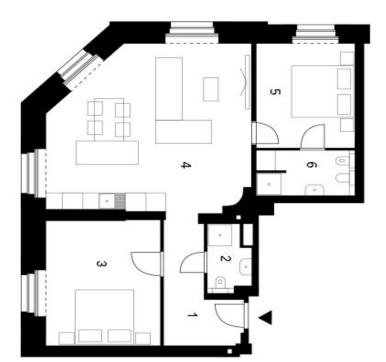

The layout consists of a corner, **southwest-facing** living room connected to the kitchen and dining room, a master bedroom with an en-suite bathroom (shower, bidet, toilet) with windows towards a quiet side street, a second bedroom/study, a bathroom (shower, toilet with bidet shower ), and an entrance hall.

Floor area 79.6 m², cellar 2.5 m².

Svoboda & Williams s.r.o. info@svoboda-williams.com www.svoboda-williams.com **Prague** +420 257 328 281 +420 724 551 238 Brno +420 543 250 711 +420 724 551 238

**Bratislava** +421 948 939 938 **PDF created** 09. 07. 2025, 21:37