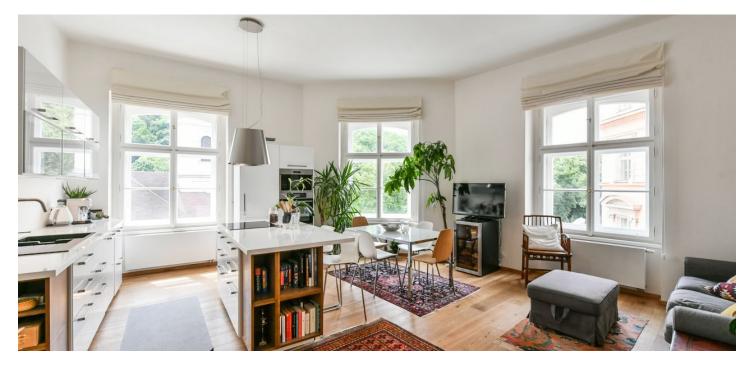

The layout consists of a corner, **southwest-facing** living room connected to the kitchen and dining room, a master bedroom with an en-suite bathroom (shower, bidet, toilet) with windows towards a quiet side street, a second bedroom/study, a bathroom (shower, toilet with bidet shower ), and an entrance hall.

The apartment was **completely renovated** in 2019 (as well as the entire building), is **excellently soundproofed** and is offered **fully equipped**. The **wooden floors** and **casement windows** create a cozy atmosphere in the interior. The entrance door is secured by a **videophone**, and the building is also guarded by a camera system. The apartment provides **plenty of storage space**, the kitchen has built-in appliances, including an induction hob or **a wine fridge**. The floors in the bathrooms are heated. The unit comes with **a cellar**, and for a fee it is possible to arrange **an outdoor parking space** in the courtyard of the adjacent house.