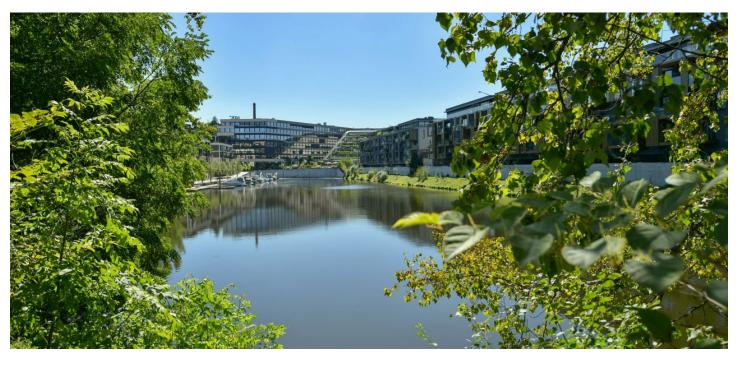

This unique opportunity to purchase a building plot, an entire peninsula with an area of 3,840 sq. m. with its own beach and the possibility of building a pier located in the wider city center and at the same time in the middle of nature, in Prague 8 - Libeň, near the Palmovka metro station, in a dynamically developing area near the Libeň port. The building permit is for a family house, but the construction of commercial premises is also possible.

A nice place right next to **Thomayer Park** between the **Rokytka Stream and a dead-end branch of the Vltava River**, a 10-minute walk from the Palmovka metro station and tram stops, and so **a complete infrastructure** is within reach. By car, it is possible to easily access the **highway** and a **tunnel complex.** 