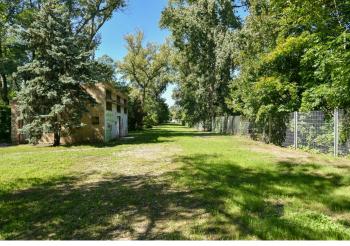

This unique opportunity to purchase a building plot, an entire peninsula with an area of 3,840 sq. m. with its own beach and the possibility of building a pier located in the wider city center and at the same time in the middle of nature, in Prague 8 - Libeň, near the Palmovka metro station, in a dynamically developing area near the Libeň port. The building permit is for a family house, but the construction of commercial premises is also possible.

The flat plot of land is accessible via a **local specially built road**, and the building can be connected to the **existing** sewerage system, water supply, electricity, and CETIN optical cable connections. **The building permit**, which became valid in June 2023, is for the **construction of a family house** with two above-ground and one underground floors, **an elevator**, **a wine cellar**, **an indoor swimming pool**, **a photovoltaic power plant** with **battery storage**, and a ground-to-water heat pump (with 7 ground wells).