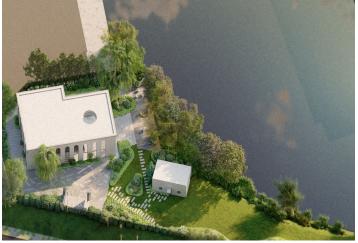

This unique opportunity to purchase a building plot, an entire peninsula with an area of 3,840 sq. m. with its own beach and the possibility of building a pier located in the wider city center and at the same time in the middle of nature, in Prague 8 - Libeň, near the Palmovka metro station, in a dynamically developing area near the Libeň port. The building permit is for a family house, but the construction of commercial premises is also possible.

The flat plot of land is accessible via a **local specially built road**, and the building can be connected to the **existing** sewerage system, water supply, electricity, and CETIN optical cable connections. **The building permit**, which became valid in June 2023, is for the **construction of a family house** with two above-ground and one underground floors, **an elevator**, **a wine cellar**, **an indoor swimming pool**, **a photovoltaic power plant** with **battery storage**, and a ground-to-water heat pump (with 7 ground wells).