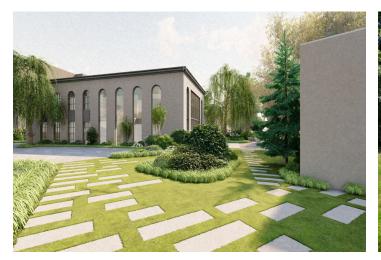

The flat plot of land is accessible via a **local specially built road**, and the building can be connected to the **existing** sewerage system, water supply, electricity, and CETIN optical cable connections. **The building permit**, which became valid in June 2023, is for the **construction of a family house** with two above-ground and one underground floors, **an elevator**, **a wine cellar**, **an indoor swimming pool**, **a photovoltaic power plant** with **battery storage**, and a ground-to-water heat pump (with 7 ground wells).