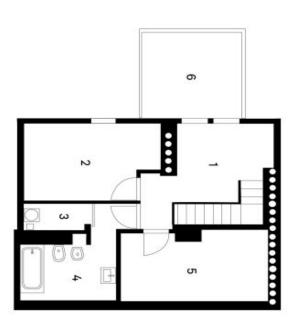

The layout of the apartment on the lower level consists of a living room with a kitchen, a bathroom, a hallway with a staircase to the upper floor, and an entrance hall. The upper level consists of an open **gallery**, 2 bedrooms, a bathroom with a bathtub, and **a roof terrace** accessible from the gallery and the bedroom.

Floor area 90.2 m², terrace 7.2 m².

## Apartment Two-bedroom (3+kk)

90 m², Prague 2, Nové Město, Koubkova

Vstupní hala Obývací pokoj+ kuchyň Koupelna

3,00 m<sup>2</sup> 41,10 m<sup>2</sup> 4,00 m<sup>2</sup>

- G & 4 G B

Hala se schodištěm Ložnice Komora Koupelna Ložnice

12,50 m<sup>2</sup> 10,80 m<sup>2</sup> 1,10 m<sup>2</sup> 7,50 m<sup>2</sup> 10,20 m<sup>2</sup> 7,20 m<sup>2</sup>

6. NP

Z N P