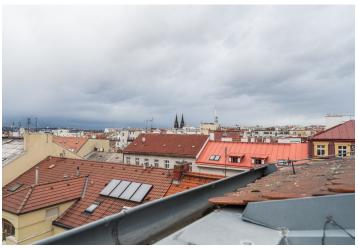

\* Size of the unit according to the Housing Act.
The area consists of the sum total of the internal area of every room.

This sunny duplex apartment with a roof terrace offering panoramic views of the surroundings is located on the 5th and 6th floors of a revitalized apartment building with an elevator, set in a desirable part of New Town, just a few minutes' walk from Peace Square and the I.P. Pavlova metro station. The famous Havlíčkovy Sady and Folimanka parks with quality sports facilities are nearby.

The layout of the apartment on the lower level consists of a living room with a kitchen, a bathroom, a hallway with a staircase to the upper floor, and an entrance hall. The upper level consists of an open **gallery**, 2 bedrooms, a bathroom with a bathtub, and **a roof terrace** accessible from the gallery and the bedroom.

Floor area 90.2 m², terrace 7.2 m².