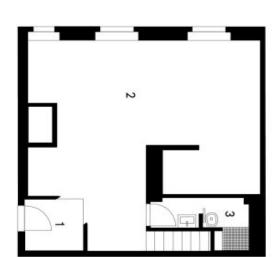

The layout of the apartment on the lower level consists of a living room with a kitchen, a bathroom, a hallway with a staircase to the upper floor, and an entrance hall. The upper level consists of an open **gallery**, 2 bedrooms, a bathroom with a bathtub, and **a roof terrace** accessible from the gallery and the bedroom.

## Apartment Two-bedroom (3+kk)

90 m², Prague 2, Nové Město, Koubkova

Vstupní hala Obývací pokoj+ kuchyň Koupelna

3,00 m<sup>2</sup> 41,10 m<sup>2</sup> 4,00 m<sup>2</sup>

- G & 4 G B

Hala se schodištěm Ložnice Komora Koupelna Ložnice

12,50 m<sup>2</sup> 10,80 m<sup>2</sup> 1,10 m<sup>2</sup> 7,50 m<sup>2</sup> 10,20 m<sup>2</sup> 7,20 m<sup>2</sup>

6. NP

Z N P