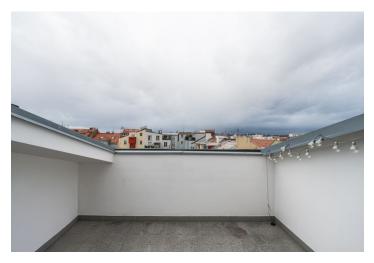

\* Size of the unit according to the Housing Act.
The area consists of the sum total of the internal area of every room.

This sunny duplex apartment with a roof terrace offering panoramic views of the surroundings is located on the 5th and 6th floors of a revitalized apartment building with an elevator, set in a desirable part of New Town, just a few minutes' walk from Peace Square and the I.P. Pavlova metro station. The famous Havlíčkovy Sady and Folimanka parks with quality sports facilities are nearby.

The layout of the apartment on the lower level consists of a living room with a kitchen, a bathroom, a hallway with a staircase to the upper floor, and an entrance hall. The upper level consists of an open **gallery**, 2 bedrooms, a bathroom with a bathtub, and **a roof terrace** accessible from the gallery and the bedroom.

Floor area 90.2 m², terrace 7.2 m².