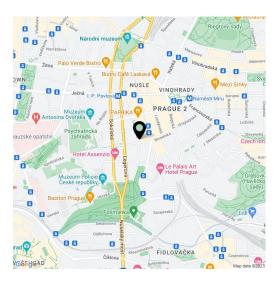

Boasting a great address in the wider center of Prague, on a quiet one-way street, in the immediate vicinity of which there are many restaurants, bistros, cafes, shops, doctors' offices, and state and private schools including a Lauder's kindergarten, elementary school, and high school. Seasonal farmers' markets are held on Tyl Square. There are several parks for relaxation in the greenery – Folimanka with a playground and sports facilities, Kateřinská Zahrada, or Havlíčkovy Sady with the Grébovka villa. The I.P. Pavlova metro station and tram stop are about a 5-minute walk away.