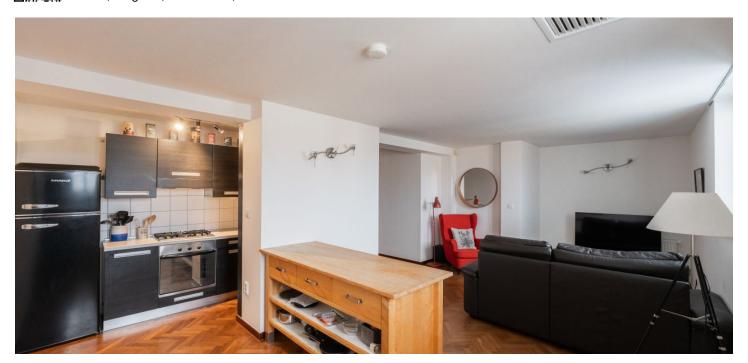

The layout of the apartment on the lower level consists of a living room with a kitchen, a bathroom, a hallway with a staircase to the upper floor, and an entrance hall. The upper level consists of an open **gallery**, 2 bedrooms, a bathroom with a bathtub, and **a roof terrace** accessible from the gallery and the bedroom.

The apartment has **wooden parquet floors** in combination with tiles in the bathrooms, a staircase with wooden steps, and a kitchen with **built-in appliances**. Heating and hot water are provided by a combined **gas boiler**.