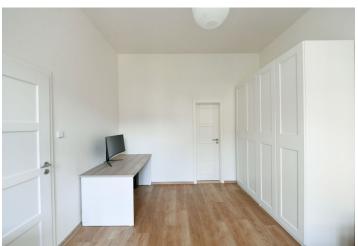

\* Area of the unit according to the Civil Code. The area consists of the sum total area of the entire unit bounded by perimeter walls.

This completely renovated apartment with west-facing windows providing nice views of the greenery lining the street is located on a one-way side street in Prague 10 at the junction of Vršovice and Vinohrady, within easy reach of everything you need.

The layout of the 1st floor apartment consists of a living room with a kitchen, a bedroom, a bathroom (with a bathtub, shower, washing machine connection), a separate toilet, a foyer, and a storage room. Both rooms face west towards a quiet street.

The apartment was **completely renovated** in 2019; floors are new vinyl, the bathroom and the toilet have **heated tiles**. In March 2023, the windows were replaced with **new casement ones with heat-insulating double-glazing** on the exterior side and single-glazing on the interior side. The kitchen is fully equipped, including a dishwasher, fridge-freezer, electric oven, microwave, and induction hob. Heating is by electric direct heaters, and can be changed to gas heating. The apartment comes with a **cellar storage unit**. The building has well-maintained common areas and a **common courtyard** with a **sitting area in the fresh air**. **No elevator**.