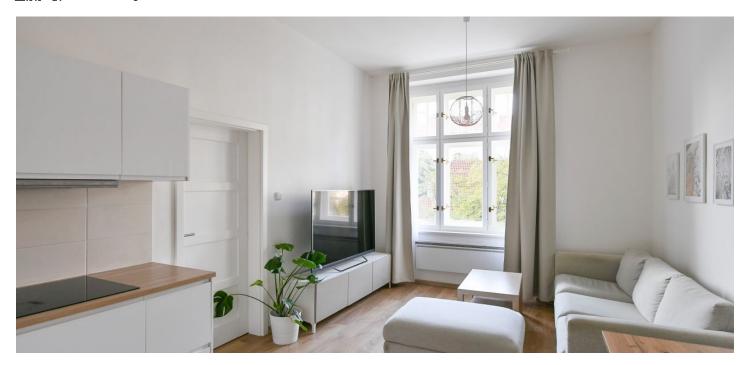

\* Area of the unit according to the Civil Code. The area consists of the sum total area of the entire unit bounded by perimeter walls.

This completely renovated apartment with west-facing windows providing nice views of the greenery lining the street is located on a one-way side street in Prague 10 at the junction of Vršovice and Vinohrady, within easy reach of everything you need.

The layout of the 1st floor apartment consists of a living room with a kitchen, a bedroom, a bathroom (with a bathtub, shower, washing machine connection), a separate toilet, a foyer, and a storage room. Both rooms face west towards a quiet street.

The apartment was **completely renovated** in 2019; floors are new vinyl, the bathroom and the toilet have **heated tiles**. In March 2023, the windows were replaced with **new casement ones with heat-insulating double-glazing** on the exterior side and single-glazing on the interior side. The kitchen is fully equipped, including a dishwasher, fridge-freezer, electric oven, microwave, and induction hob. Heating is by electric direct heaters, and can be changed to gas heating. The apartment comes with a **cellar storage unit**. The building has well-maintained common areas and a **common courtyard** with a **sitting area in the fresh air**. **No elevator**.