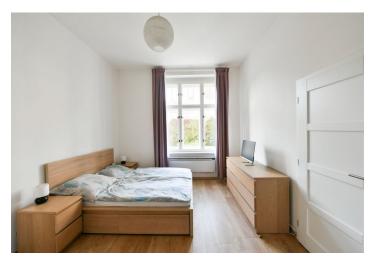

The layout of the 1st floor apartment consists of a living room with a kitchen, a bedroom, a bathroom (with a bathtub, shower, washing machine connection), a separate toilet, a foyer, and a storage room. Both rooms face west towards a quiet street.