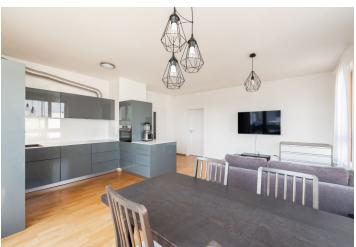

The layout of this 4th floor apartment consists of a living room with a kitchen, dining room, and access to a **large terrace**, a master bedroom with an en-suite bathroom, another 2 bedrooms, a bathroom, a separate toilet, a hallway, and an entrance hall.

The building with 15 residential units, an underground garage, and an elevator was completed in 2018. The quality facilities include wooden Euro windows with double glazing, interior blinds, and a preparation for exterior blinds, floating wooden floors, Sapeli interior doors, and Next security entrance doors. The kitchen is fully equipped with Bosch and Gorenje appliances, heating is provided by a central boiler. The purchase price includes a garage space and an adjacent cellar. Residents can also use a pram room.