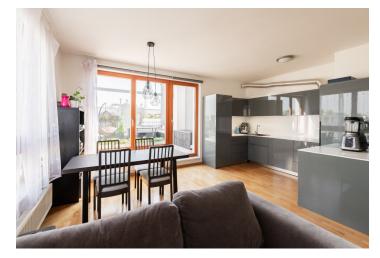

The layout of this 4th floor apartment consists of a living room with a kitchen, dining room, and access to a **large terrace**, a master bedroom with an en-suite bathroom, another 2 bedrooms, a bathroom, a separate toilet, a hallway, and an entrance hall.

The building with 15 residential units, an underground garage, and an elevator was completed in 2018. The quality facilities include wooden Euro windows with double glazing, interior blinds, and a preparation for exterior blinds, floating wooden floors, Sapeli interior doors, and Next security entrance doors. The kitchen is fully equipped with Bosch and Gorenje appliances, heating is provided by a central boiler. The purchase price includes a garage space and an adjacent cellar. Residents can also use a pram room.