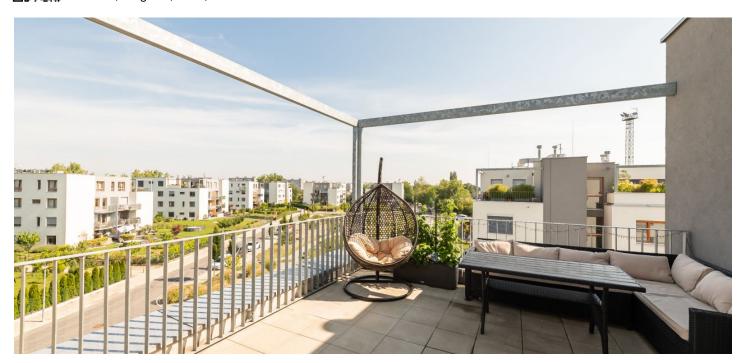

The layout of this 4th floor apartment consists of a living room with a kitchen, dining room, and access to a **large terrace**, a master bedroom with an en-suite bathroom, another 2 bedrooms, a bathroom, a separate toilet, a hallway, and an entrance hall.

Floor area 93.2 m², terrace 20.9 m², cellar 3.7 m².