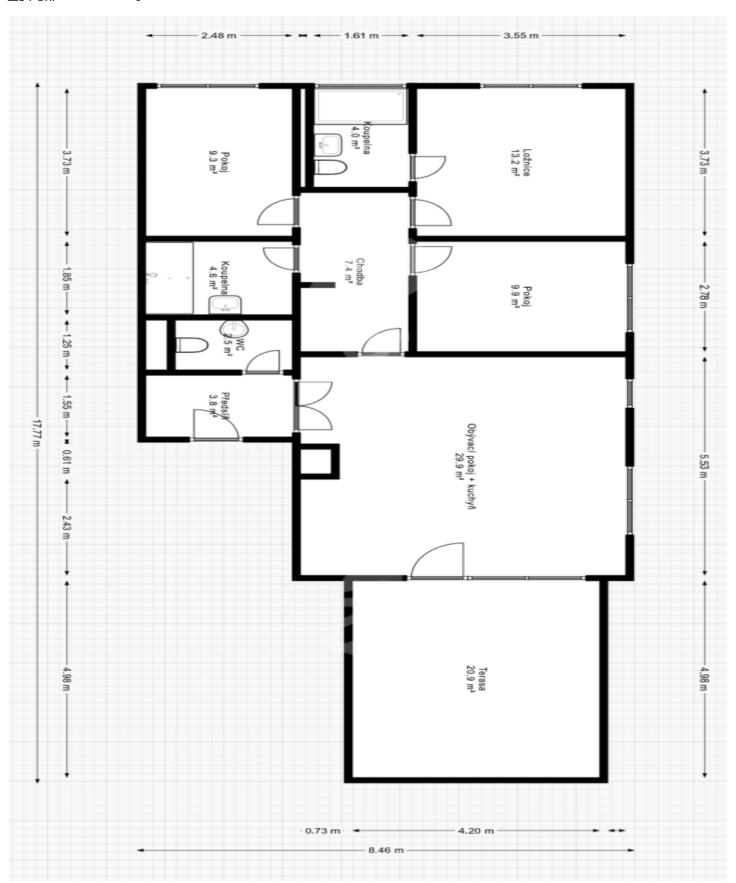

The layout of this 4th floor apartment consists of a living room with a kitchen, dining room, and access to a **large terrace**, a master bedroom with an en-suite bathroom, another 2 bedrooms, a bathroom, a separate toilet, a hallway, and an entrance hall.

Floor area 93.2 m², terrace 20.9 m², cellar 3.7 m².