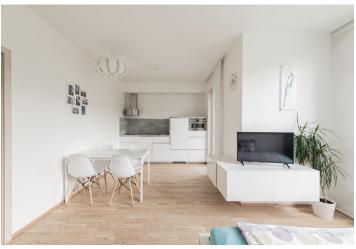

## Sold

This wheelchair-accessible and fully furnished studio apartment with a loggia is located on the 2nd floor of a modern apartment building in Prague 6 - Břevnov near the monastery garden, within easy reach of everything you need.

The unit **approved as semi-residential** consists of a living room with a kitchen and access to the **loggia**, a bathroom with a shower, a toilet, and an entrance hall.

The building was completed in 2016. Floors are **wooden**, the bathroom has electrically **heated tiles**. Large triple-glazed **Euro windows** with **noise insulation** and **interior blinds** let in plenty of light. The loggia is **glazed**. The purchase price includes **all the interior fittings** including appliances (glass ceramic hob, fridge, dishwasher, microwave oven, capsule coffee maker). The unit comes with **a cellar**.