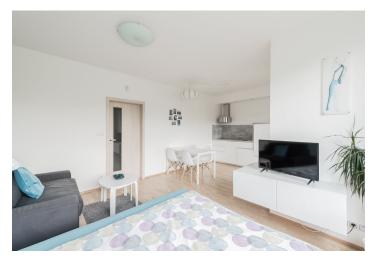

The unit **approved as semi-residential** consists of a living room with a kitchen and access to the **loggia**, a bathroom with a shower, a toilet, and an entrance hall.

The building was completed in 2016. Floors are **wooden**, the bathroom has electrically **heated tiles**. Large triple-glazed **Euro windows** with **noise insulation** and **interior blinds** let in plenty of light. The loggia is **glazed**. The purchase price includes **all the interior fittings** including appliances (glass ceramic hob, fridge, dishwasher, microwave oven, capsule coffee maker). The unit comes with **a cellar**.