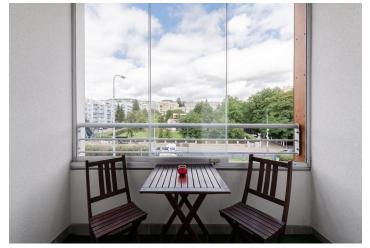

The unit **approved as semi-residential** consists of a living room with a kitchen and access to the **loggia**, a bathroom with a shower, a toilet, and an entrance hall.

The building was completed in 2016. Floors are **wooden**, the bathroom has electrically **heated tiles**. Large triple-glazed **Euro windows** with **noise insulation** and **interior blinds** let in plenty of light. The loggia is **glazed**. The purchase price includes **all the interior fittings** including appliances (glass ceramic hob, fridge, dishwasher, microwave oven, capsule coffee maker). The unit comes with **a cellar**.

Floor area  $36.2 \text{ m}^2$ , loggia  $3.6 \text{ m}^2$ , cellar  $3.1 \text{ m}^2$ . The unit is approved as semi-residetial and is subject to special legal conditions.