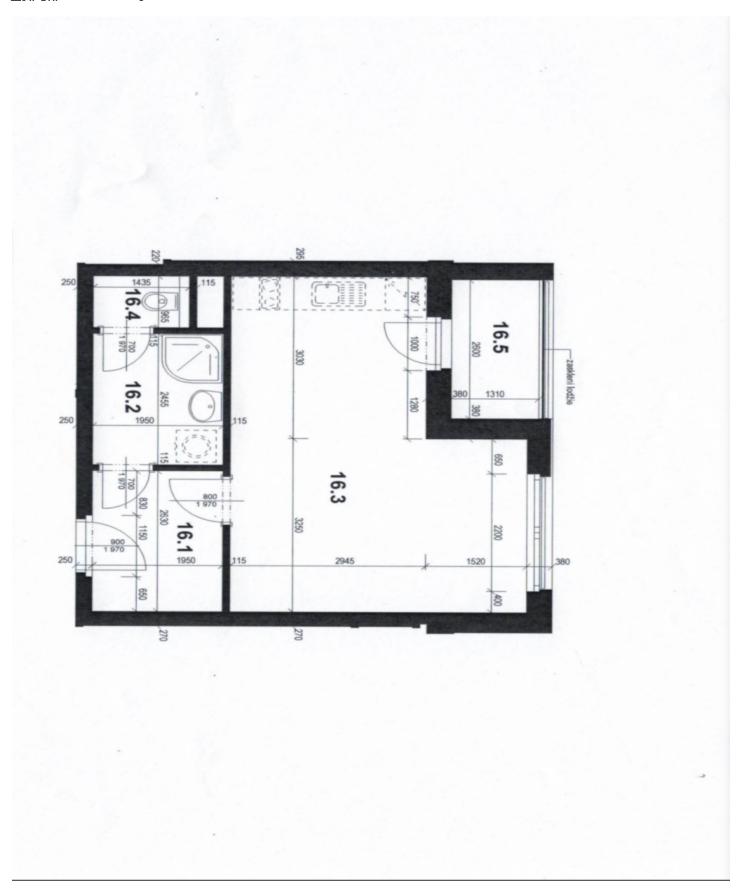

## **Apartment Studio (1+kk)**

36.2 m², Prague 6, Břevnov, Patočkova

50.2 m , r rague o, Brevnov, r atockov

| Total area       | 40 m²  |
|------------------|--------|
| Floor area*      | 36 m²  |
| Loggia           | 4 m²   |
| Parking          | -      |
| Cellar           | 3 m²   |
| PENB             | В      |
| Reference number | 102823 |

Floor area  $36.2 \text{ m}^2$ , loggia  $3.6 \text{ m}^2$ , cellar  $3.1 \text{ m}^2$ . The unit is approved as semi-residetial and is subject to special legal conditions.