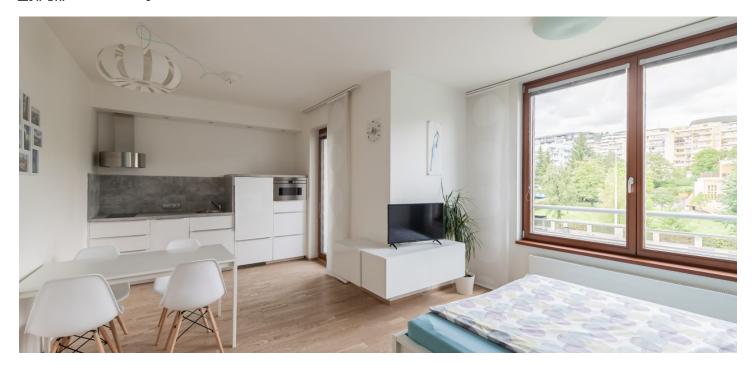

## Sold

This wheelchair-accessible and fully furnished studio apartment with a loggia is located on the 2nd floor of a modern apartment building in Prague 6 - Břevnov near the monastery garden, within easy reach of everything you need.

The unit **approved as semi-residential** consists of a living room with a kitchen and access to the **loggia**, a bathroom with a shower, a toilet, and an entrance hall.

The building was completed in 2016. Floors are **wooden**, the bathroom has electrically **heated tiles**. Large triple-glazed **Euro windows** with **noise insulation** and **interior blinds** let in plenty of light. The loggia is **glazed**. The purchase price includes **all the interior fittings** including appliances (glass ceramic hob, fridge, dishwasher, microwave oven, capsule coffee maker). The unit comes with **a cellar**.