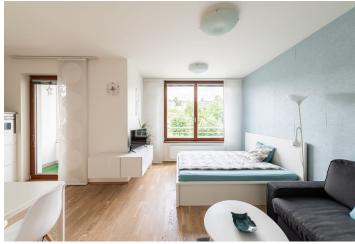

The unit **approved as semi-residential** consists of a living room with a kitchen and access to the **loggia**, a bathroom with a shower, a toilet, and an entrance hall.

The building was completed in 2016. Floors are **wooden**, the bathroom has electrically **heated tiles**. Large triple-glazed **Euro windows** with **noise insulation** and **interior blinds** let in plenty of light. The loggia is **glazed**. The purchase price includes **all the interior fittings** including appliances (glass ceramic hob, fridge, dishwasher, microwave oven, capsule coffee maker). The unit comes with **a cellar**.